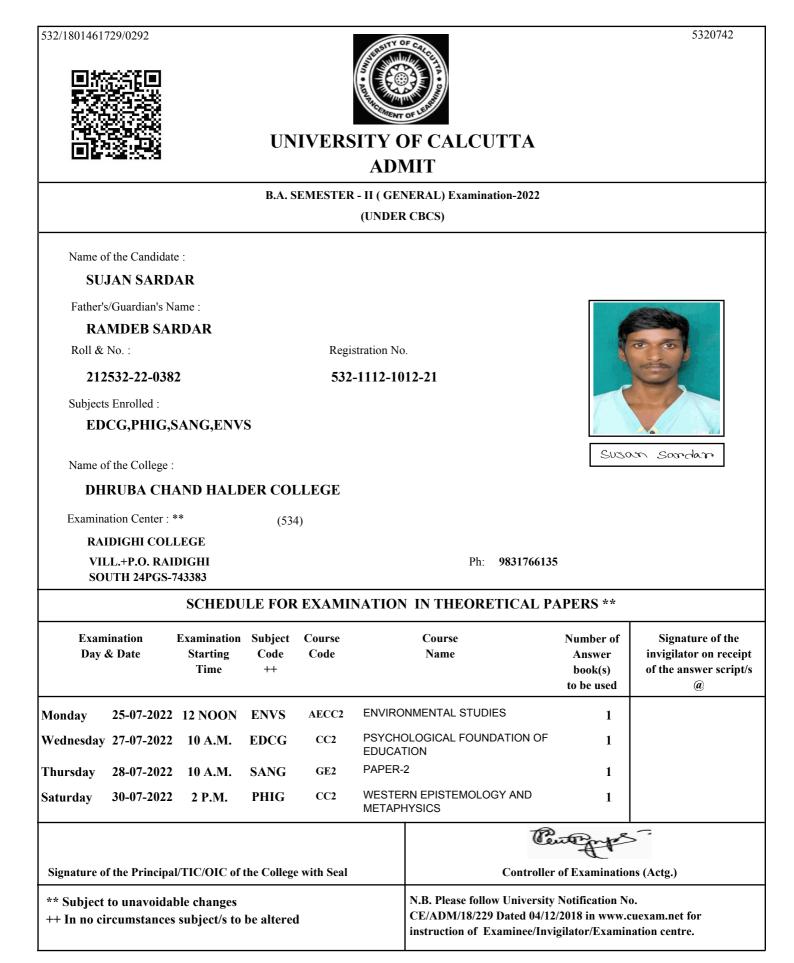

|                                 |                       |                |                                              | Controller                                                                                | r of Examinatio                              | ns (Actg.)                                                                |
| ** Subject to unavoidable changes<br>++ In no circumstances subject/s to be altered |                   |                                 |                       |                |                                              | N.B. Please follow University<br>CE/ADM/18/229 Dated 04/12<br>instruction of Examinee/Inv | 2/2018 in www.o                              | cuexam.net for                                                            |







(a)



Soumosit Mondal





## UNIVERSITY OF CALCUTTA ADMIT

#### B.A. SEMESTER - II (GENERAL) Examination-2022

(UNDER CBCS)

Name of the Candidate :

SOUMOJIT MONDAL

Father's/Guardian's Name :

#### SAILEN MONDAL

Roll & No. :

212532-22-0386

Registration No.

#### 532-1112-1028-21

Subjects Enrolled :

#### ECOG, EDCG, PHIG, ENVS

Name of the College :

#### DHRUBA CHAND HALDER COLLEGE

(534)

Examination Center : \*\*

RAIDIGHI COLLEGE

VILL.+P.O. RAIDIGHI SOUTH 24PGS-743383

Ph: 9831766135

### SCHEDULE FOR EXAMINATION IN THEORETICAL PAPERS \*\*

|                                                                                                                                                    | ination<br>& Date | Examination<br>Starting<br>Time | Subject<br>Code<br>++ | Course<