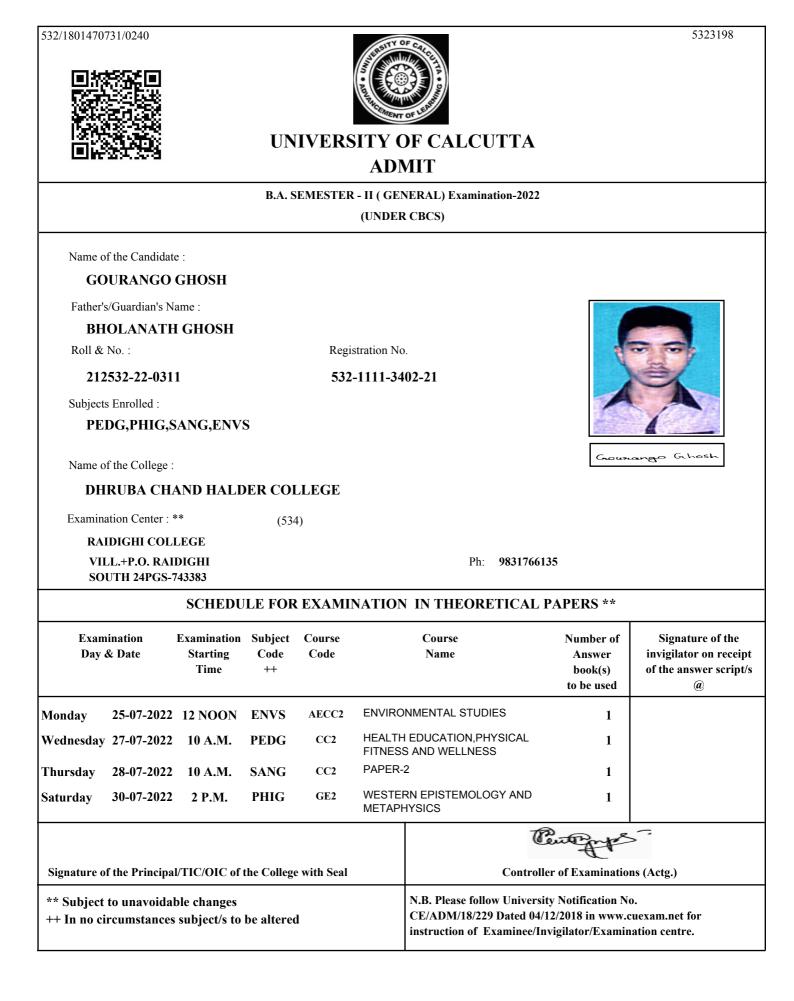

532/1801488363/0051

AND THE PARTY OF CALL

UNIVERSITY OF CALCUTTA ADMIT

#### B.A. SEMESTER - II (GENERAL) Examination-2022 (UNDER CBCS) Name of the Candidate : PRABHAS MONDAL Father's/Guardian's Name : **BIMAL MONDAL** Roll & No. : Registration No. 212532-22-0016 532-1111-2403-21 Subjects Enrolled : ENGG,PLSG,SANG,ENVS Probhas Acrodal Name of the College : DHRUBA CHAND HALDER COLLEGE Examination Center : \*\* (534) **RAIDIGHI COLLEGE** VILL.+P.O. RAIDIGHI Ph: 9831766135 SOUTH 24PGS-743383 SCHEDULE FOR EXAMINATION IN THEORETICAL PAPERS \*\* Examination Examination Subject Course Course Number of Signature of the Day & Date Starting Code Code Name invigilator on receipt Answer Time ++ book(s) of the answer script/s to be used (a) AECC2 ENVIRONMENTAL STUDIES Monday 25-07-2022 12 NOON ENVS 1 PAPER-2 Thursday 28-07-2022 10 A.M. SANG GE2 1 ESSAY DRAMA & NOVEL ENGG CC2 Friday 29-07-2022 10 A.M. 1 COMPARATIVE GOVERNMENT AND CC2 PLSG Saturday 30-07-2022 10 A.M. 1 POLITICS Signature of the Principal/TIC/OIC of the College with Seal **Controller of Examinations (Actg.)** N.B. Please follow University Notification No. \*\* Subject to unavoidable changes CE/ADM/18/229 Dated 04/12/2018 in www.cuexam.net for ++ In no circumstances subject/s to be altered

instruction of Examinee/Invigilator/Examination centre.