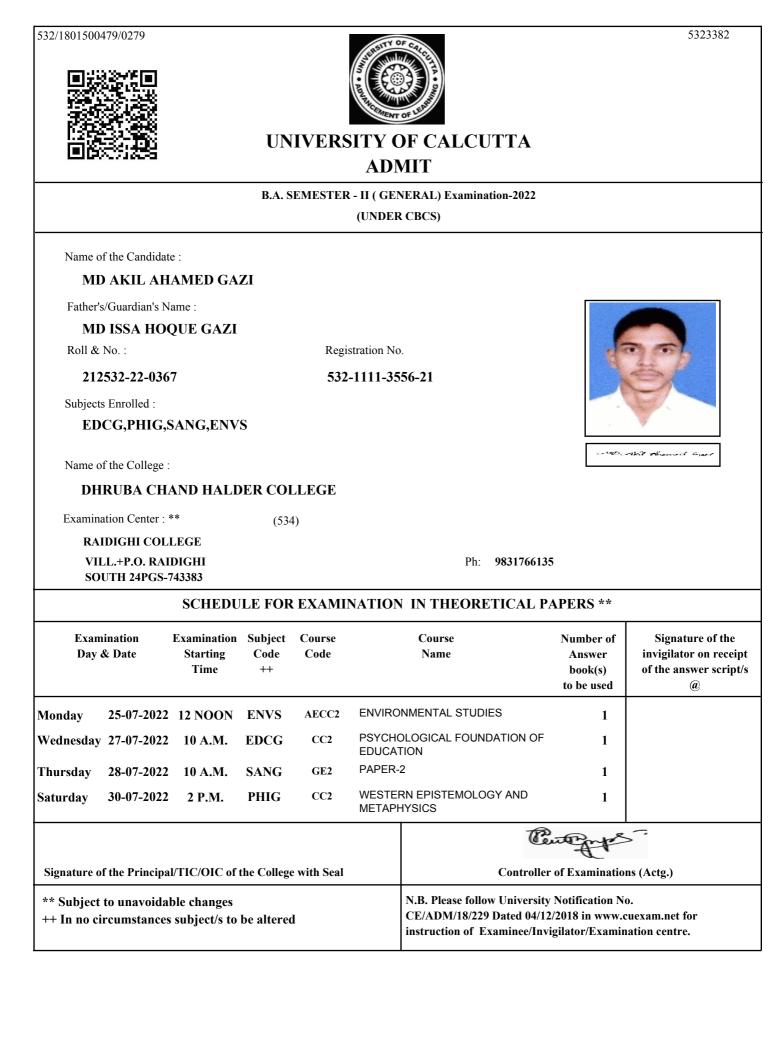

532/1801488363/0051

AND THE PARTY OF CALL

UNIVERSITY OF CALCUTTA ADMIT

#### B.A. SEMESTER - II (GENERAL) Examination-2022 (UNDER CBCS) Name of the Candidate : PRABHAS MONDAL Father's/Guardian's Name : **BIMAL MONDAL** Roll & No. : Registration No. 212532-22-0016 532-1111-2403-21 Subjects Enrolled : ENGG,PLSG,SANG,ENVS Probhas Acrodal Name of the College : DHRUBA CHAND HALDER COLLEGE Examination Center : \*\* (534) **RAIDIGHI COLLEGE** VILL.+P.O. RAIDIGHI Ph: 9831766135 SOUTH 24PGS-743383 SCHEDULE FOR EXAMINATION IN THEORETICAL PAPERS \*\* Examination Examination Subject Course Course Number of Signature of the Day & Date Starting Code Code Name invigilator on receipt Answer Time ++ book(s) of the answer script/s to be used (a) AECC2 ENVIRONMENTAL STUDIES Monday 25-07-2022 12 NOON ENVS 1 PAPER-2 Thursday 28-07-2022 10 A.M. SANG GE2 1 ESSAY DRAMA & NOVEL ENGG CC2 Friday 29-07-2022 10 A.M. 1 COMPARATIVE GOVERNMENT AND CC2 PLSG Saturday 30-07-2022 10 A.M. 1 POLITICS Signature of the Principal/TIC/OIC of the College with Seal **Controller of Examinations (Actg.)** N.B. Please follow University Notification No. \*\* Subject to unavoidable changes CE/ADM/18/229 Dated 04/12/2018 in www.cuexam.net for ++ In no circumstances subject/s to be altered

instruction of Examinee/Invigilator/Examination centre.