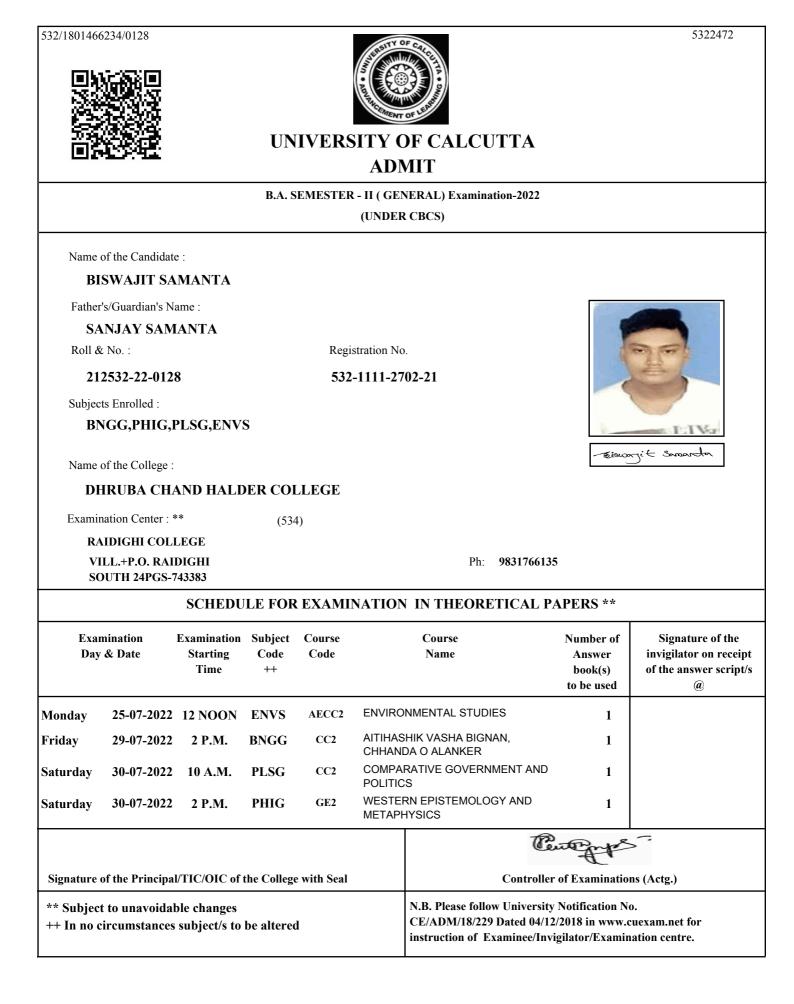

| of Examination                               | (Asta)                                                                    |
| ** Subject to unavoi       | dable changes                   |                       |                |                      | N.B. Please follow University<br>CE/ADM/18/229 Dated 04/12 | Notification No                              | ).                                                                        |
| ++ In no circumstan        | ces subject/s to                | De altere             | 1              |                      | instruction of Examinee/Invigilator/Examination centre.    |                                              |                                                                           |



UNIVERSITY OF CALCUTTA

ADMIT

### B.A. SEMESTER - II (GENERAL) Examination-2022

(UNDER CBCS)

Name of the Candidate :

**OYAHID ALAM SANFUI** 

Father's/Guardian's Name :

### MAHIUDDIN SANFUI

Roll & No. :

### 212532-22-0132

532-1111-2711-21

Registration No.



### ECOG,PHIG,PLSG,ENVS

Name of the College :

### DHRUBA CHAND HALDER COLLEGE

(534)

Examination Center : \*\*

RAIDIGHI COLLEGE

VILL.+P.O. RAIDIGHI SOUTH 24PGS-743383

Ph: 9831766135

# SCHEDULE FOR EXAMINATION IN THEORETICAL PAPERS \*\*

|            | nination<br>& Date | Examination<br>Starting<br>Time               | Subject<br>Code<br>++ | Course<br>Code | Course<br>Name      |                                                                                                                         | Number of<br>Answ