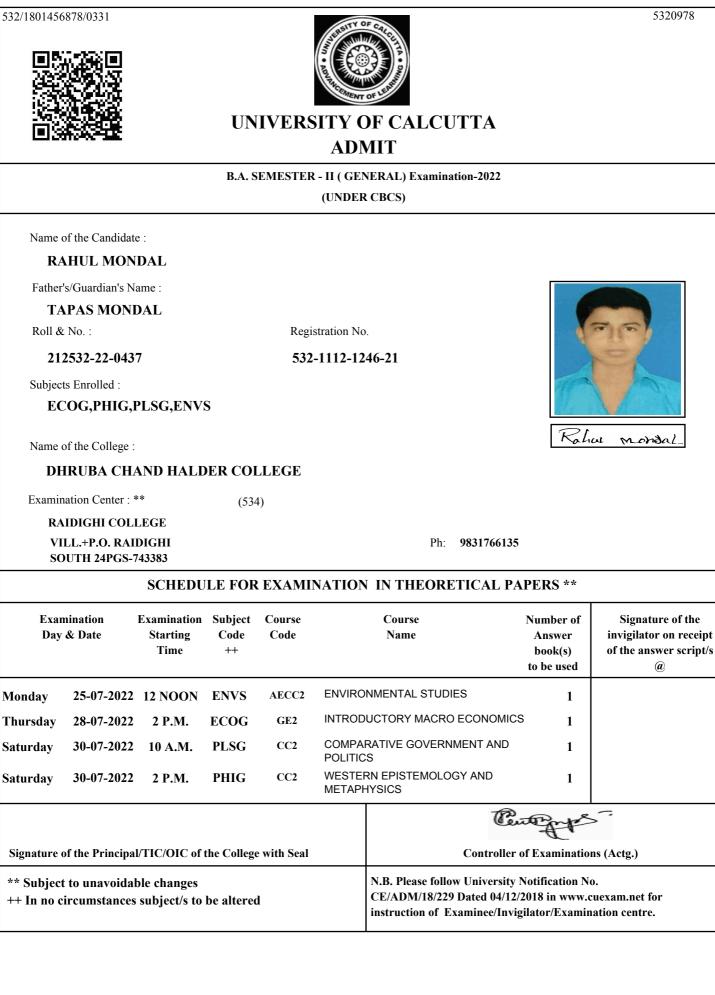

532/1801488363/0051

AND THE PARTY OF CALL

UNIVERSITY OF CALCUTTA ADMIT

#### B.A. SEMESTER - II (GENERAL) Examination-2022 (UNDER CBCS) Name of the Candidate : PRABHAS MONDAL Father's/Guardian's Name : **BIMAL MONDAL** Roll & No. : Registration No. 212532-22-0016 532-1111-2403-21 Subjects Enrolled : ENGG,PLSG,SANG,ENVS Probhas Acrodal Name of the College : DHRUBA CHAND HALDER COLLEGE Examination Center : \*\* (534) **RAIDIGHI COLLEGE** VILL.+P.O. RAIDIGHI Ph: 9831766135 SOUTH 24PGS-743383 SCHEDULE FOR EXAMINATION IN THEORETICAL PAPERS \*\* Examination Examination Subject Course Course Number of Signature of the Day & Date Starting Code Code Name invigilator on receipt Answer Time ++ book(s) of the answer script/s to be used (a) AECC2 ENVIRONMENTAL STUDIES Monday 25-07-2022 12 NOON ENVS 1 PAPER-2 Thursday 28-07-2022 10 A.M. SANG GE2 1 ESSAY DRAMA & NOVEL ENGG CC2 Friday 29-07-2022 10 A.M. 1 COMPARATIVE GOVERNMENT AND CC2 PLSG Saturday 30-07-2022 10 A.M. 1 POLITICS Signature of the Principal/TIC/OIC of the College with Seal **Controller of Examinations (Actg.)** N.B. Please follow University Notification No. \*\* Subject to unavoidable changes CE/ADM/18/229 Dated 04/12/2018 in www.cuexam.net for ++ In no circumstances subject/s to be altered

instruction of Examinee/Invigilator/Examination centre.