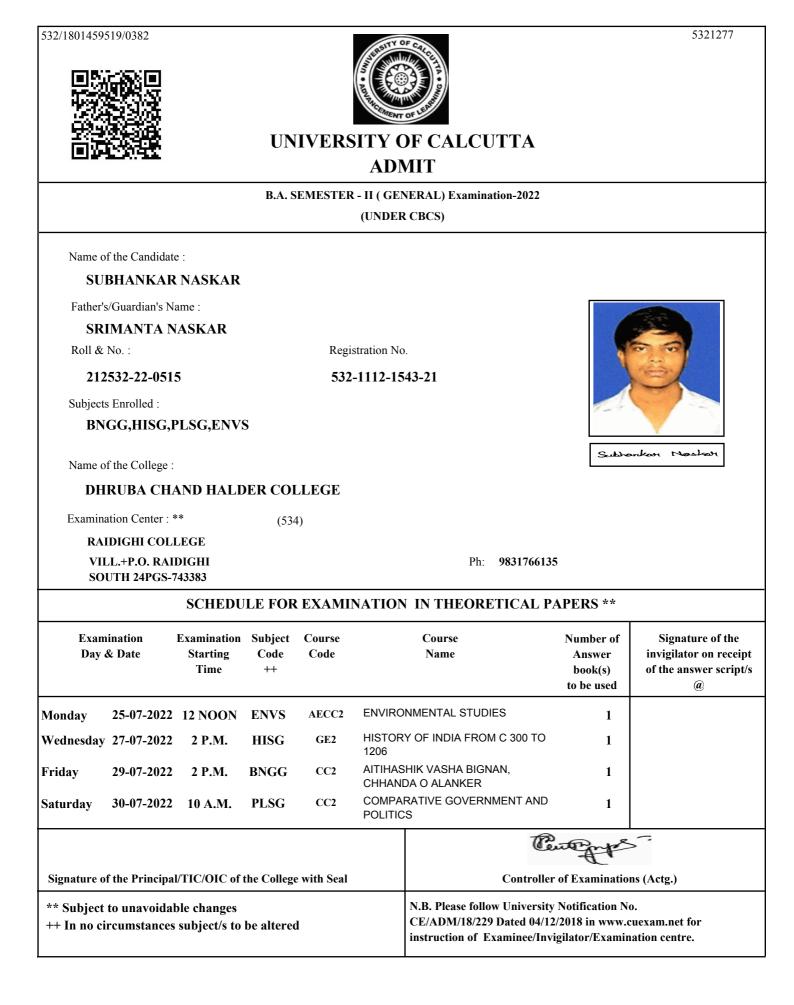

|

(a)











## UNIVERSITY OF CALCUTTA ADMIT

#### B.A. SEMESTER - II (GENERAL) Examination-2022 (UNDER CBCS) Name of the Candidate : SUMAN NASKAR Father's/Guardian's Name : SUSHANTA NASKAR Roll & No. : Registration No. 532-1112-1547-21 212532-22-0517 Subjects Enrolled : **BNGG, EDCG, PHIG, ENVS** Junan Nashan Name of the College : DHRUBA CHAND HALDER COLLEGE Examination Center : \*\* (534)**RAIDIGHI COLLEGE** VILL.+P.O. RAIDIGHI Ph: 9831766135 SOUTH 24PGS-743383 SCHEDULE FOR EXAMINATION IN THEORETICAL PAPERS \*\* Examination **Examination Subject** Course Course Number of Signature of the Day & Date Starting Code Code Name Answer invigilator on receipt Time ++ book(s) of the answer script/s to be used (a) **ENVIRONMENTAL STUDIES** Monday 25-07-2022 12 NOON ENVS AECC2 1 PSYCHOLOGICAL FOUNDATION