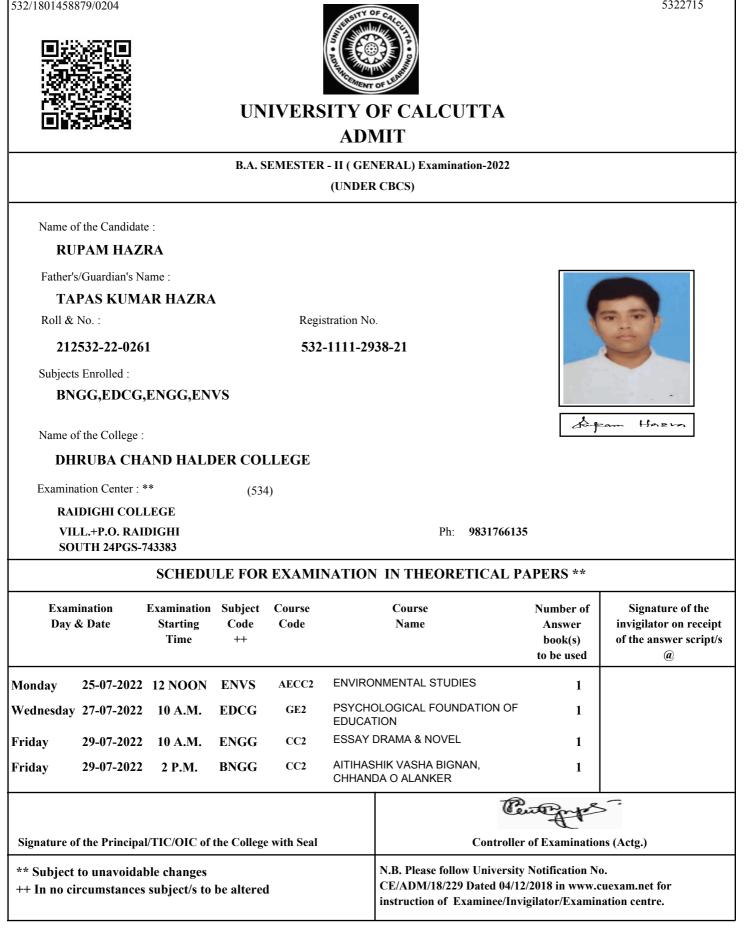

#### B.A. SEMESTER - II (GENERAL) Examination-2022 (UNDER CBCS) Name of the Candidate : **BISWAJIT GHOSH** Father's/Guardian's Name : **GOPAL GHOSH** Roll & No. : Registration No. 532-1111-2408-21 212532-22-0017 Subjects Enrolled : ENGG,PLSG,SANG,ENVS Bisworit Ghosh Name of the College : DHRUBA CHAND HALDER COLLEGE Examination Center : \*\* (534)**RAIDIGHI COLLEGE** VILL.+P.O. RAIDIGHI Ph: 9831766135 SOUTH 24PGS-743383 SCHEDULE FOR EXAMINATION IN THEORETICAL PAPERS \*\* Examination **Examination** Subject Course Course Number of Signature of the Code Day & Date Starting Code Name Answer invigilator on receipt Time ++ book(s) of the answer script/s to be used (a) **ENVIRONMENTAL STUDIES**

Monday 25-07-2022 12 NOON ENVS AECC2 1 PAPER-2 Thursday 28-07-2022 10 A.M. SANG GE2 1 Friday 29-07-2022 10 A.M. ENGG CC2 ESSAY DRAMA & NOVEL 1 PLSG CC2 COMPARATIVE GOVERNMENT AND Saturday 30-07-2022 10 A.M. 1 POLITICS Cent Signature of the Principal/TIC/OIC of the College with Seal **Controller of Examinations (Actg.)** \*\* Subject to unavoidable changes N.B. Please follow University Notification No. CE/ADM/18/229 Dated 04/12/2018 in www.cuexam.net for ++ In no circumstances subject/s to be altered instruction of Examinee/Invigilator/Examination centre.