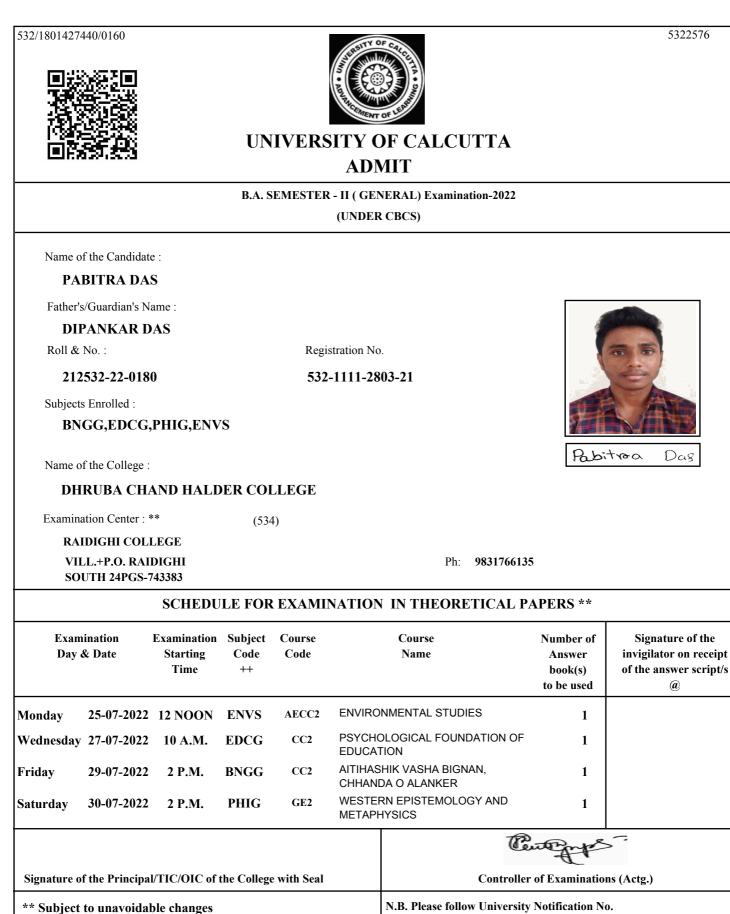

532/1801488363/0051

AND THE PARTY OF CALL

UNIVERSITY OF CALCUTTA ADMIT

#### B.A. SEMESTER - II (GENERAL) Examination-2022 (UNDER CBCS) Name of the Candidate : PRABHAS MONDAL Father's/Guardian's Name : **BIMAL MONDAL** Roll & No. : Registration No. 212532-22-0016 532-1111-2403-21 Subjects Enrolled : ENGG,PLSG,SANG,ENVS Probhas Acrodal Name of the College : DHRUBA CHAND HALDER COLLEGE Examination Center : \*\* (534) **RAIDIGHI COLLEGE** VILL.+P.O. RAIDIGHI Ph: 9831766135 SOUTH 24PGS-743383 SCHEDULE FOR EXAMINATION IN THEORETICAL PAPERS \*\* Examination Examination Subject Course Course Number of Signature of the Day & Date Starting Code Code Name invigilator on receipt Answer Time ++ book(s) of the answer script/s to be used (a) AECC2 ENVIRONMENTAL STUDIES Monday 25-07-2022 12 NOON ENVS 1 PAPER-2 Thursday 28-07-2022 10 A.M. SANG GE2 1 ESSAY DRAMA & NOVEL ENGG CC2 Friday 29-07-2022 10 A.M. 1 COMPARATIVE GOVERNMENT AND CC2 PLSG Saturday 30-07-2022 10 A.M. 1 POLITICS Signature of the Principal/TIC/OIC of the College with Seal **Controller of Examinations (Actg.)** N.B. Please follow University Notification No. \*\* Subject to unavoidable changes CE/ADM/18/229 Dated 04/12/2018 in www.cuexam.net for ++ In no circumstances subject/s to be altered