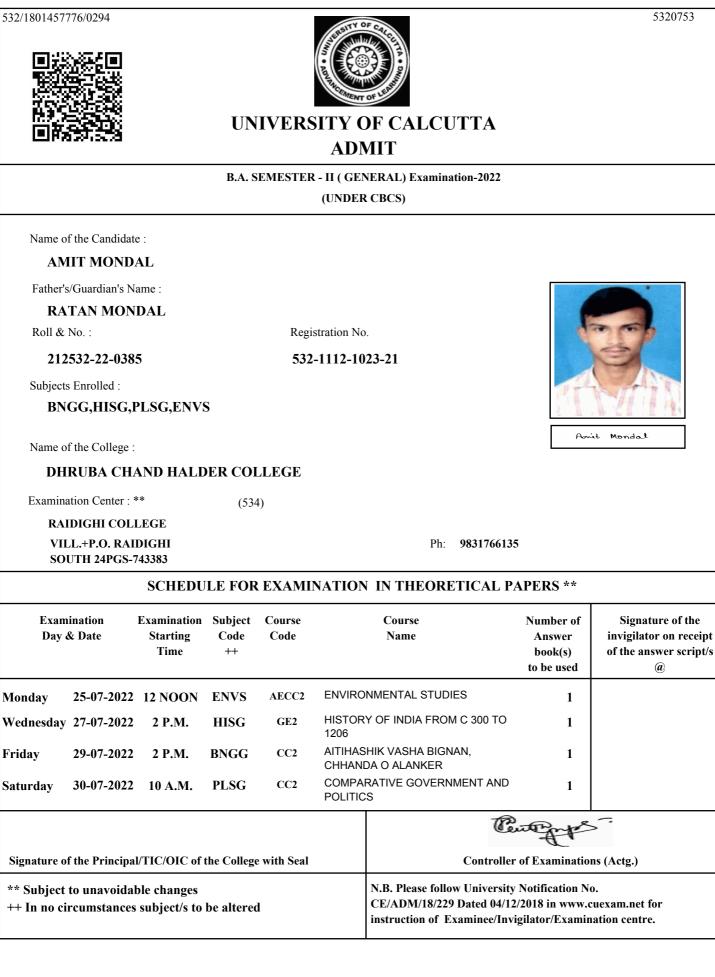

|                                 |                       |                |                                              | Controller                                                                                | r of Examinatio                              | ns (Actg.)                                                                |
| ** Subject to unavoidable changes<br>++ In no circumstances subject/s to be altered |                   |                                 |                       |                |                                              | N.B. Please follow University<br>CE/ADM/18/229 Dated 04/12<br>instruction of Examinee/Inv | 2/2018 in www.o                              | cuexam.net for                                                            |







(a)



Soumosit Mondal





## UNIVERSITY OF CALCUTTA ADMIT

#### B.A. SEMESTER - II (GENERAL) Examination-2022

(UNDER CBCS)

Name of the Candidate :

SOUMOJIT MONDAL

Father's/Guardian's Name :

#### SAILEN MONDAL

Roll & No. :

212532-22-0386

Registration No.

#### 532-1112-1028-21

Subjects Enrolled :

#### ECOG, EDCG, PHIG, ENVS

Name of the College :

#### DHRUBA CHAND HALDER COLLEGE

(534)

Examination Center : \*\*

RAIDIGHI COLLEGE

VILL.+P.O. RAIDIGHI SOUTH 24PGS-743383

Ph: 9831766135

### SCHEDULE FOR EXAMINATION IN THEORETICAL PAPERS \*\*

|                                                                                                                                                    | ination<br>& Date | Examination<br>Starting<br>Time | Subject<br>Code<br>++ | Course<br>Code |