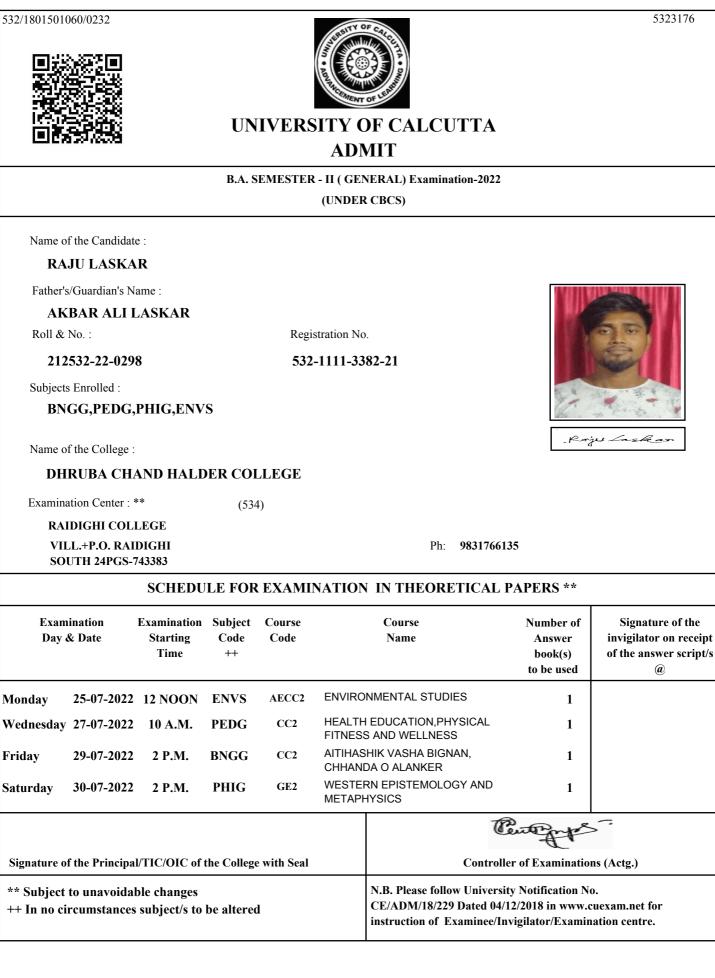

532/1801488363/0051

AND THE PARTY OF CALL

UNIVERSITY OF CALCUTTA ADMIT

#### B.A. SEMESTER - II (GENERAL) Examination-2022 (UNDER CBCS) Name of the Candidate : PRABHAS MONDAL Father's/Guardian's Name : **BIMAL MONDAL** Roll & No. : Registration No. 212532-22-0016 532-1111-2403-21 Subjects Enrolled : ENGG,PLSG,SANG,ENVS Probhas Acrodal Name of the College : DHRUBA CHAND HALDER COLLEGE Examination Center : \*\* (534) **RAIDIGHI COLLEGE** VILL.+P.O. RAIDIGHI Ph: 9831766135 SOUTH 24PGS-743383 SCHEDULE FOR EXAMINATION IN THEORETICAL PAPERS \*\* Examination Examination Subject Course Course Number of Signature of the Day & Date Starting Code Code Name invigilator on receipt Answer Time ++ book(s) of the answer script/s to be used (a) AECC2 ENVIRONMENTAL STUDIES Monday 25-07-2022 12 NOON ENVS 1 PAPER-2 Thursday 28-07-2022 10 A.M. SANG GE2 1 ESSAY DRAMA & NOVEL ENGG CC2 Friday 29-07-2022 10 A.M. 1 COMPARATIVE GOVERNMENT AND CC2 PLSG Saturday 30-07-2022 10 A.M. 1 POLITICS Signature of the Principal/TIC/OIC of the College with Seal **Controller of Examinations (Actg.)** N.B. Please follow University Notification No. \*\* Subject to unavoidable changes CE/ADM/18/229 Dated 04/12/2018 in www.cuexam.net for ++ In no circumstances subject/s to be altered

instruction of Examinee/Invigilator/Examination centre.