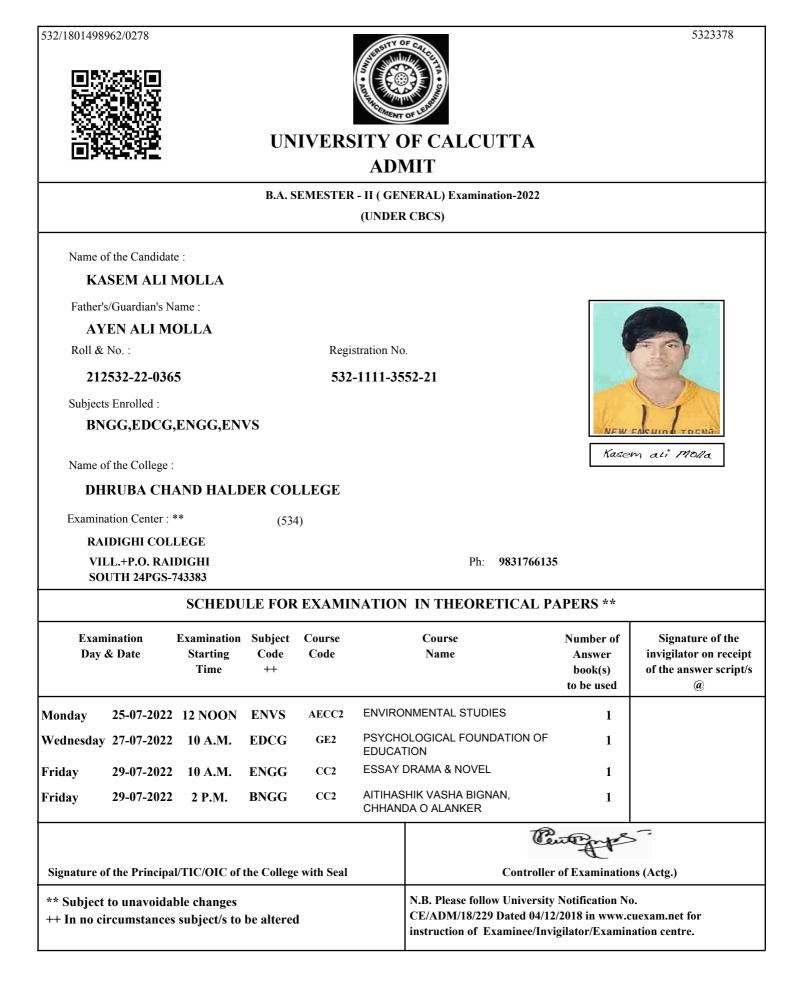

532/1801488363/0051

AND THE PARTY OF CALL

UNIVERSITY OF CALCUTTA ADMIT

#### B.A. SEMESTER - II (GENERAL) Examination-2022 (UNDER CBCS) Name of the Candidate : PRABHAS MONDAL Father's/Guardian's Name : **BIMAL MONDAL** Roll & No. : Registration No. 212532-22-0016 532-1111-2403-21 Subjects Enrolled : ENGG,PLSG,SANG,ENVS Probhas Acrodal Name of the College : DHRUBA CHAND HALDER COLLEGE Examination Center : \*\* (534) **RAIDIGHI COLLEGE** VILL.+P.O. RAIDIGHI Ph: 9831766135 SOUTH 24PGS-743383 SCHEDULE FOR EXAMINATION IN THEORETICAL PAPERS \*\* Examination Examination Subject Course Course Number of Signature of the Day & Date Starting Code Code Name invigilator on receipt Answer Time ++ book(s) of the answer script/s to be used (a) AECC2 ENVIRONMENTAL STUDIES Monday 25-07-2022 12 NOON ENVS 1 PAPER-2 Thursday 28-07-2022 10 A.M. SANG GE2 1 ESSAY DRAMA & NOVEL ENGG CC2 Friday 29-07-2022 10 A.M. 1 COMPARATIVE GOVERNMENT AND CC2 PLSG Saturday 30-07-2022 10 A.M. 1 POLITICS Signature of the Principal/TIC/OIC of the College with Seal **Controller of Examinations (Actg.)** N.B. Please follow University Notification No. \*\* Subject to unavoidable changes CE/ADM/18/229 Dated 04/12/2018 in www.cuexam.net for ++ In no circumstances subject/s to be altered

instruction of Examinee/Invigilator/Examination centre.