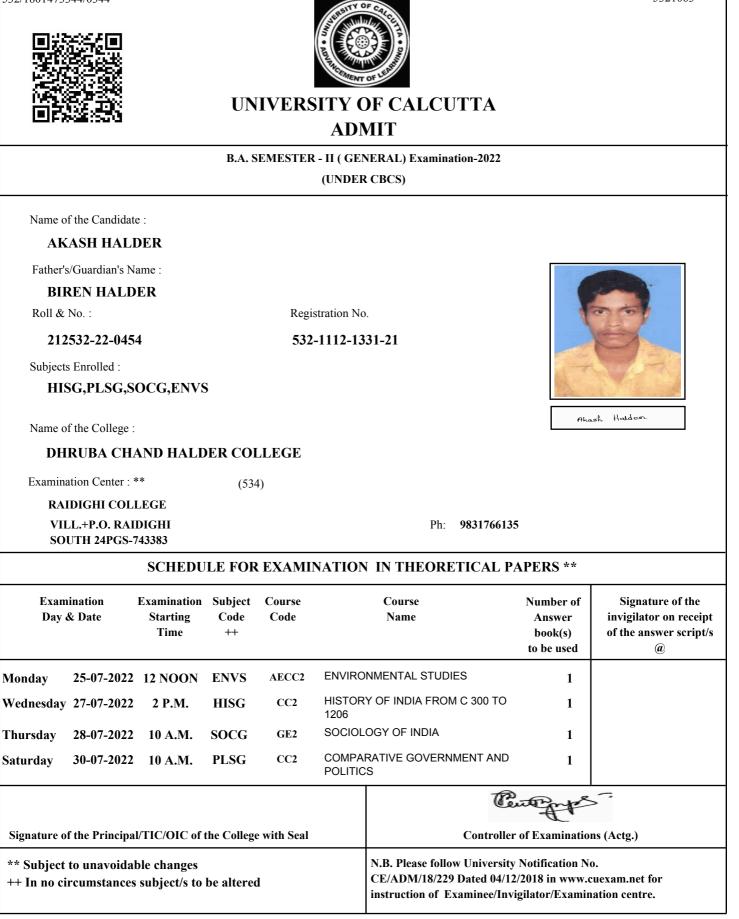

532/1801488363/0051

AND THE PARTY OF CALL

UNIVERSITY OF CALCUTTA ADMIT

#### B.A. SEMESTER - II (GENERAL) Examination-2022 (UNDER CBCS) Name of the Candidate : PRABHAS MONDAL Father's/Guardian's Name : **BIMAL MONDAL** Roll & No. : Registration No. 212532-22-0016 532-1111-2403-21 Subjects Enrolled : ENGG,PLSG,SANG,ENVS Probhas Acrodal Name of the College : DHRUBA CHAND HALDER COLLEGE Examination Center : \*\* (534) **RAIDIGHI COLLEGE** VILL.+P.O. RAIDIGHI Ph: 9831766135 SOUTH 24PGS-743383 SCHEDULE FOR EXAMINATION IN THEORETICAL PAPERS \*\* Examination Examination Subject Course Course Number of Signature of the Day & Date Starting Code Code Name invigilator on receipt Answer Time ++ book(s) of the answer script/s to be used (a) AECC2 ENVIRONMENTAL STUDIES Monday 25-07-2022 12 NOON ENVS 1 PAPER-2 Thursday 28-07-2022 10 A.M. SANG GE2 1 ESSAY DRAMA & NOVEL ENGG CC2 Friday 29-07-2022 10 A.M. 1 COMPARATIVE GOVERNMENT AND CC2 PLSG Saturday 30-07-2022 10 A.M. 1 POLITICS Signature of the Principal/TIC/OIC of the College with Seal **Controller of Examinations (Actg.)** N.B. Please follow University Notification No. \*\* Subject to unavoidable changes CE/ADM/18/229 Dated 04/12/2018 in www.cuexam.net for ++ In no circumstances subject/s to be altered

instruction of Examinee/Invigilator/Examination centre.