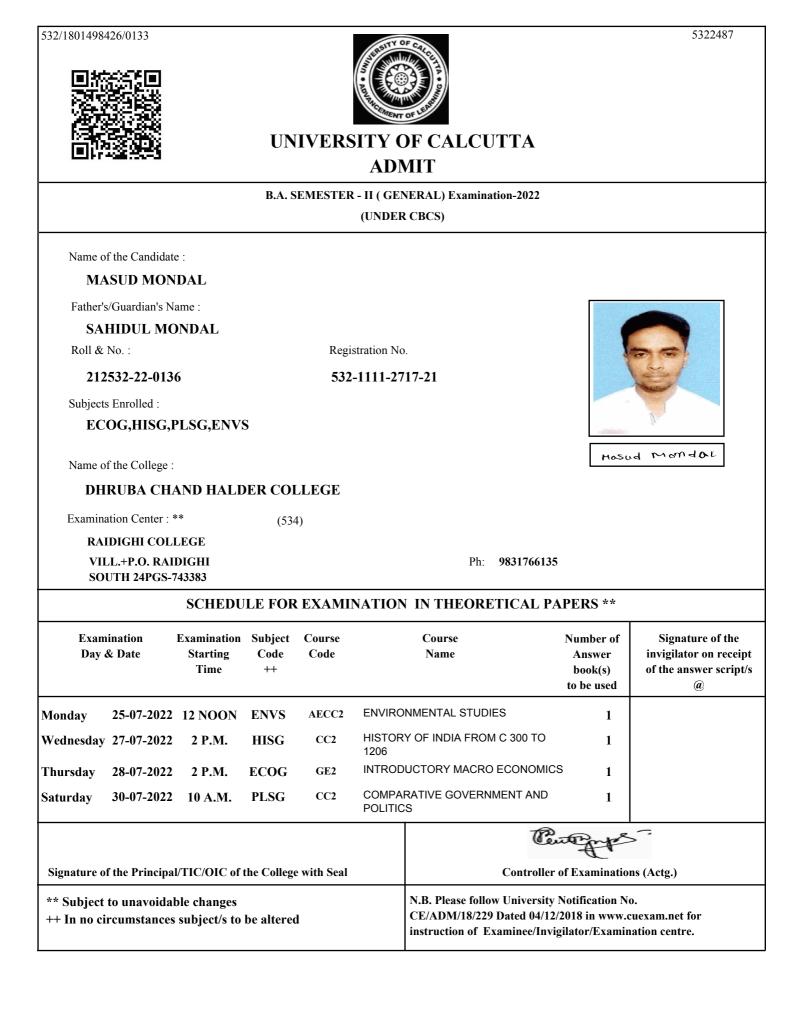

532/1801488363/0051

AND THE PARTY OF CALL

UNIVERSITY OF CALCUTTA ADMIT

#### B.A. SEMESTER - II (GENERAL) Examination-2022 (UNDER CBCS) Name of the Candidate : PRABHAS MONDAL Father's/Guardian's Name : **BIMAL MONDAL** Roll & No. : Registration No. 212532-22-0016 532-1111-2403-21 Subjects Enrolled : ENGG,PLSG,SANG,ENVS Probhas Acrodal Name of the College : DHRUBA CHAND HALDER COLLEGE Examination Center : \*\* (534) **RAIDIGHI COLLEGE** VILL.+P.O. RAIDIGHI Ph: 9831766135 SOUTH 24PGS-743383 SCHEDULE FOR EXAMINATION IN THEORETICAL PAPERS \*\* Examination Examination Subject Course Course Number of Signature of the Day & Date Starting Code Code Name invigilator on receipt Answer Time ++ book(s) of the answer script/s to be used (a) AECC2 ENVIRONMENTAL STUDIES Monday 25-07-2022 12 NOON ENVS 1 PAPER-2 Thursday 28-07-2022 10 A.M. SANG GE2 1 ESSAY DRAMA & NOVEL ENGG CC2 Friday 29-07-2022 10 A.M. 1 COMPARATIVE GOVERNMENT AND CC2 PLSG Saturday 30-07-2022 10 A.M. 1 POLITICS Signature of the Principal/TIC/OIC of the College with Seal **Controller of Examinations (Actg.)** N.B. Please follow University Notification No. \*\* Subject to unavoidable changes CE/ADM/18/229 Dated 04/12/2018 in www.cuexam.net for ++ In no circumstances subject/s to be altered

instruction of Examinee/Invigilator/Examination centre.