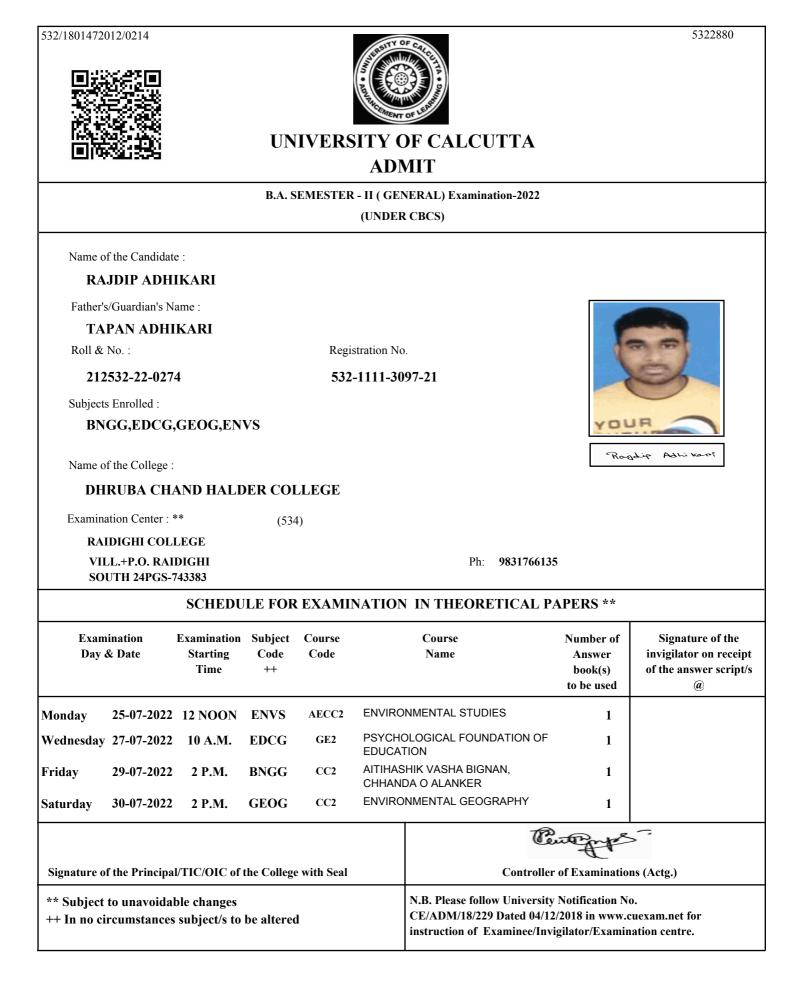

#### B.A. SEMESTER - II (GENERAL) Examination-2022 (UNDER CBCS) Name of the Candidate : **RAJU SARDAR** Father's/Guardian's Name : SUKAMAL SARDAR Roll & No. : Registration No. 532-1111-2416-21 212532-22-0022 Subjects Enrolled : EDCG, PHIG, SANG, ENVS Roju Sordon Name of the College : DHRUBA CHAND HALDER COLLEGE Examination Center : \*\* (534)**RAIDIGHI COLLEGE** VILL.+P.O. RAIDIGHI Ph: 9831766135 SOUTH 24PGS-743383 SCHEDULE FOR EXAMINATION IN THEORETICAL PAPERS \*\* Examination **Examination** Subject Course Course Number of Signature of the Code Day & Date Starting Code Name Answer invigilator on receipt Time ++ book(s) of the answer script/s to be used (a) **ENVIRONMENTAL STUDIES** Monday 25-07-2022 12 NOON ENVS AECC2 1 PSYCHOLOGICAL FOUNDATION OF Wednesday 27-07-2022 10 A.M. **EDCG** GE2 1 EDUCATION PAPER-2 Thursday 28-07-2022 10 A.M. SANG CC2 1 WESTERN EPISTEMOLOGY AND PHIG CC2 Saturday 30-07-2022 2 P.M. 1 METAPHYSICS Centerp Signature of the Principal/TIC/OIC of the College with Seal **Controller of Examinations (Actg.)** \*\* Subject to unavoidable changes N.B. Please follow University Notification No. CE/ADM/18/229 Dated 04/12/2018 in www.cuexam.net for ++ In no circumstances subject/s to be altered instruction of Examinee/Invigilator/Examination centre.