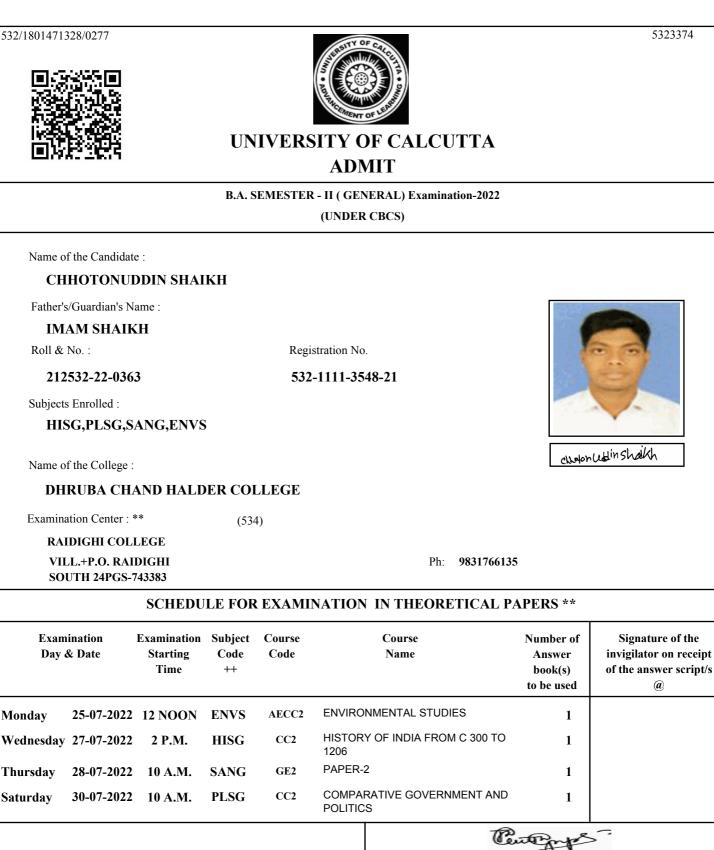

532/1801488363/0051

AND THE PARTY OF CALL

UNIVERSITY OF CALCUTTA ADMIT

#### B.A. SEMESTER - II (GENERAL) Examination-2022 (UNDER CBCS) Name of the Candidate : PRABHAS MONDAL Father's/Guardian's Name : **BIMAL MONDAL** Roll & No. : Registration No. 212532-22-0016 532-1111-2403-21 Subjects Enrolled : ENGG,PLSG,SANG,ENVS Probhas Acrodal Name of the College : DHRUBA CHAND HALDER COLLEGE Examination Center : \*\* (534) **RAIDIGHI COLLEGE** VILL.+P.O. RAIDIGHI Ph: 9831766135 SOUTH 24PGS-743383 SCHEDULE FOR EXAMINATION IN THEORETICAL PAPERS \*\* Examination Examination Subject Course Course Number of Signature of the Day & Date Starting Code Code Name invigilator on receipt Answer Time ++ book(s) of the answer script/s to be used (a) AECC2 ENVIRONMENTAL STUDIES Monday 25-07-2022 12 NOON ENVS 1 PAPER-2 Thursday 28-07-2022 10 A.M. SANG GE2 1 ESSAY DRAMA & NOVEL ENGG CC2 Friday 29-07-2022 10 A.M. 1 COMPARATIVE GOVERNMENT AND CC2 PLSG Saturday 30-07-2022 10 A.M. 1 POLITICS Signature of the Principal/TIC/OIC of the College with Seal **Controller of Examinations (Actg.)** N.B. Please follow University Notification No. \*\* Subject to unavoidable changes CE/ADM/18/229 Dated 04/12/2018 in www.cuexam.net for ++ In no circumstances subject/s to be altered

instruction of Examinee/Invigilator/Examination centre.