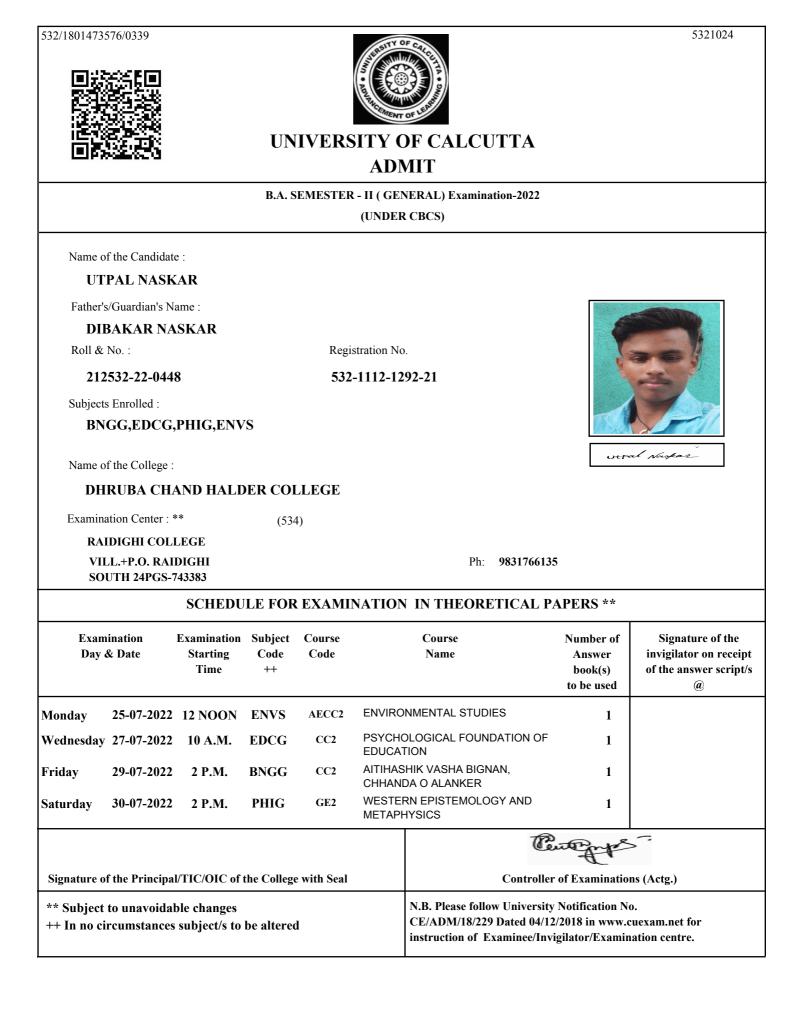

he Colleg            | e with Seal    |                 |                                                                                                                                                                   | of Examination                               | ns (Actg.)                                                                |  |  |  |  |
| ** Subject to unavoid<br>++ In no circumstanc |                                 | be altered            | d              |                 | N.B. Please follow University Notification No.<br>CE/ADM/18/229 Dated 04/12/2018 in www.cuexam.net for<br>instruction of Examinee/Invigilator/Examination centre. |                                              |                                                                           |  |  |  |  |









#### B.A. SEMESTER - II (GENERAL) Examination-2022 (UNDER CBCS) Name of the Candidate : SOUMEN NAIYA Father's/Guardian's Name : **HIRANMOY NAIYA** Roll & No. : Registration No. 532-1112-1309-21 212532-22-0451 Subjects Enrolled : **BNGG, EDCG, PHIG, ENVS** soumen Naiya Name of the College : DHRUBA CHAND HALDER COLLEGE Examination Center : \*\* (534)**RAIDIGHI COLLEGE** VILL.+P.O. RAIDIGHI Ph: 9831766135 SOUTH 24PGS-743383 SCHEDULE FOR EXAMINATION IN THEORETICAL PAPERS \*\* Examination **Examination** Subject Course Course Number of Signature of the Day & Date Starting Code Code Name Answer invigilator on receipt Time ++ book(s) of the answer script/s to be used (a) **ENVIRONMENTAL STUDIES** Monday 25-07-2022 12 NOON ENVS AECC2 1 PSYCHOLOGICAL FOUNDATION OF Wednesday 27-07-2022 10 A.