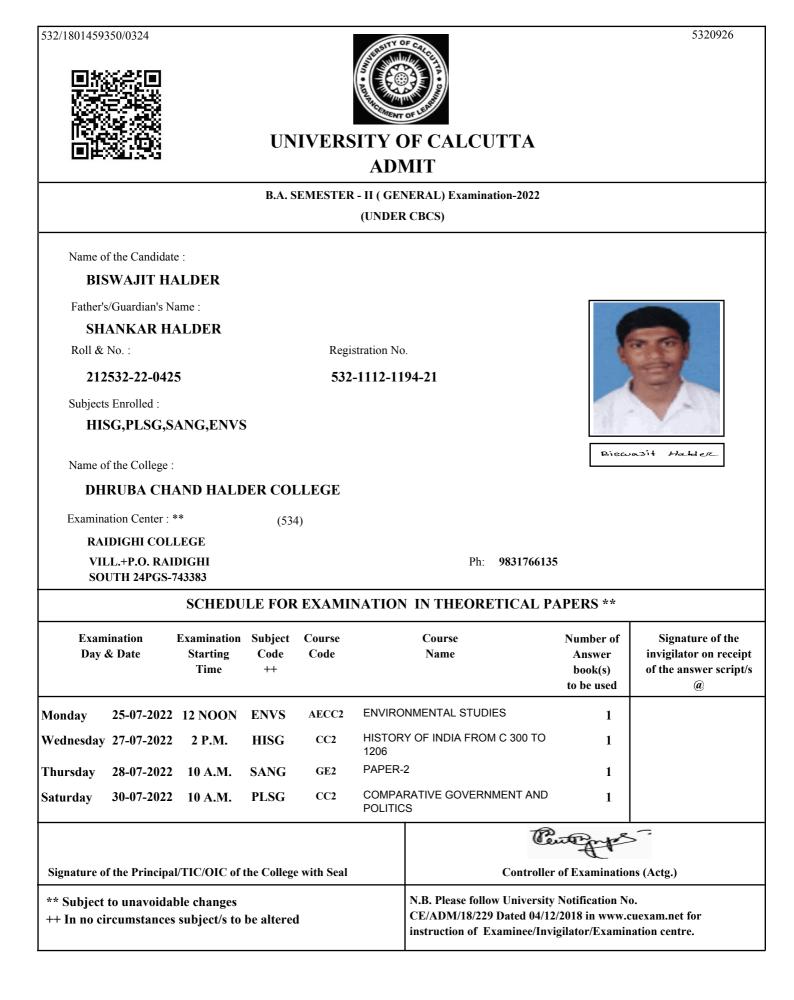

#### B.A. SEMESTER - II (GENERAL) Examination-2022 (UNDER CBCS) Name of the Candidate : **BISWAJIT GHOSH** Father's/Guardian's Name : **GOPAL GHOSH** Roll & No. : Registration No. 532-1111-2408-21 212532-22-0017 Subjects Enrolled : ENGG,PLSG,SANG,ENVS Bisworit Ghosh Name of the College : DHRUBA CHAND HALDER COLLEGE Examination Center : \*\* (534)**RAIDIGHI COLLEGE** VILL.+P.O. RAIDIGHI Ph: 9831766135 SOUTH 24PGS-743383 SCHEDULE FOR EXAMINATION IN THEORETICAL PAPERS \*\* Examination **Examination** Subject Course Course Number of Signature of the Code Day & Date Starting Code Name Answer invigilator on receipt Time ++ book(s) of the answer script/s to be used (a) **ENVIRONMENTAL STUDIES**

Monday 25-07-2022 12 NOON ENVS AECC2 1 PAPER-2 Thursday 28-07-2022 10 A.M. SANG GE2 1 Friday 29-07-2022 10 A.M. ENGG CC2 ESSAY DRAMA & NOVEL 1 PLSG CC2 COMPARATIVE GOVERNMENT AND Saturday 30-07-2022 10 A.M. 1 POLITICS Cent Signature of the Principal/TIC/OIC of the College with Seal **Controller of Examinations (Actg.)** \*\* Subject to unavoidable changes N.B. Please follow University Notification No. CE/ADM/18/229 Dated 04/12/2018 in www.cuexam.net for ++ In no circumstances subject/s to be altered instruction of Examinee/Invigilator/Examination centre.