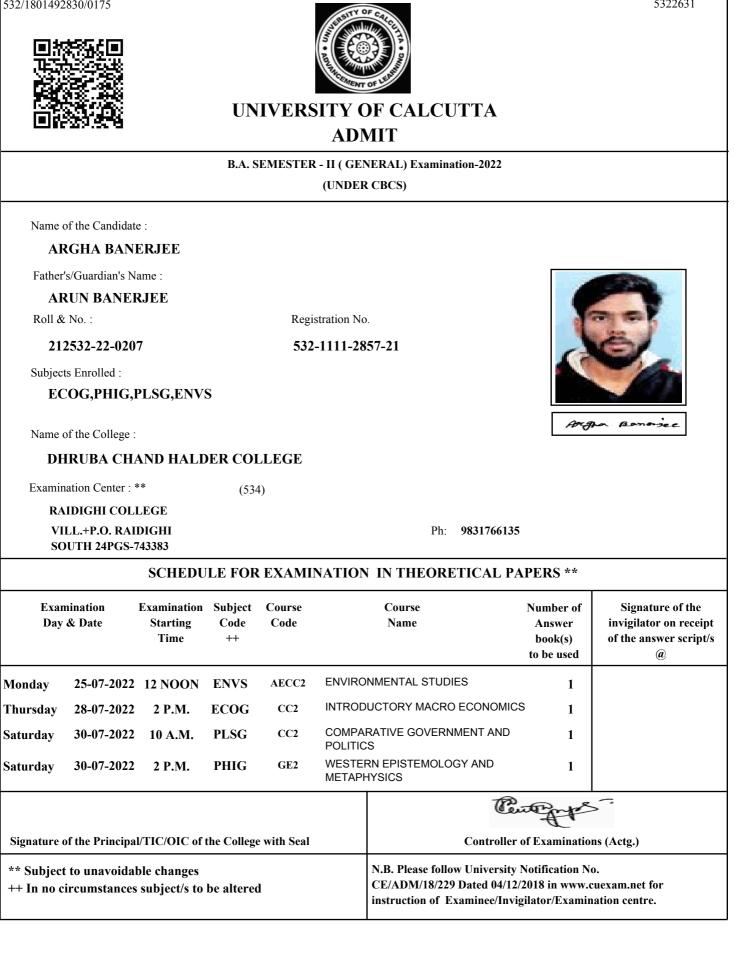

#### B.A. SEMESTER - II (GENERAL) Examination-2022 (UNDER CBCS) Name of the Candidate : PRABHAS MONDAL Father's/Guardian's Name : **BIMAL MONDAL** Roll & No. : Registration No. 212532-22-0016 532-1111-2403-21 Subjects Enrolled : ENGG,PLSG,SANG,ENVS Probhas Acrodal Name of the College : DHRUBA CHAND HALDER COLLEGE Examination Center : \*\* (534) **RAIDIGHI COLLEGE** VILL.+P.O. RAIDIGHI Ph: 9831766135 SOUTH 24PGS-743383 SCHEDULE FOR EXAMINATION IN THEORETICAL PAPERS \*\* Examination Examination Subject Course Course Number of Signature of the Day & Date Starting Code Code Name invigilator on receipt Answer Time ++ book(s) of the answer script/s to be used (a) AECC2 ENVIRONMENTAL STUDIES Monday 25-07-2022 12 NOON ENVS 1 PAPER-2 Thursday 28-07-2022 10 A.M. SANG GE2 1 ESSAY DRAMA & NOVEL ENGG CC2 Friday 29-07-2022 10 A.M. 1 COMPARATIVE GOVERNMENT AND CC2 PLSG Saturday 30-07-2022 10 A.M. 1 POLITICS Signature of the Principal/TIC/OIC of the College with Seal **Controller of Examinations (Actg.)** N.B. Please follow University Notification No. \*\* Subject to unavoidable changes CE/ADM/18/229 Dated 04/12/2018 in www.cuexam.net for ++ In no circumstances subject/s to be altered