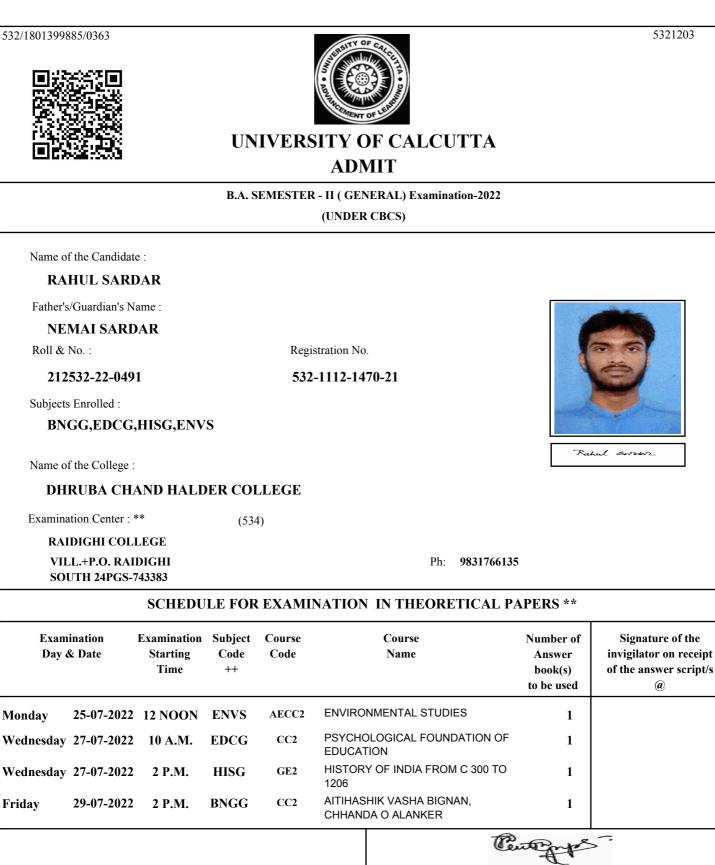

532/1801488363/0051

AND THE PARTY OF CALL

UNIVERSITY OF CALCUTTA ADMIT

#### B.A. SEMESTER - II (GENERAL) Examination-2022 (UNDER CBCS) Name of the Candidate : PRABHAS MONDAL Father's/Guardian's Name : **BIMAL MONDAL** Roll & No. : Registration No. 212532-22-0016 532-1111-2403-21 Subjects Enrolled : ENGG,PLSG,SANG,ENVS Probhas Acrodal Name of the College : DHRUBA CHAND HALDER COLLEGE Examination Center : \*\* (534) **RAIDIGHI COLLEGE** VILL.+P.O. RAIDIGHI Ph: 9831766135 SOUTH 24PGS-743383 SCHEDULE FOR EXAMINATION IN THEORETICAL PAPERS \*\* Examination Examination Subject Course Course Number of Signature of the Day & Date Starting Code Code Name invigilator on receipt Answer Time ++ book(s) of the answer script/s to be used (a) AECC2 ENVIRONMENTAL STUDIES Monday 25-07-2022 12 NOON ENVS 1 PAPER-2 Thursday 28-07-2022 10 A.M. SANG GE2 1 ESSAY DRAMA & NOVEL ENGG CC2 Friday 29-07-2022 10 A.M. 1 COMPARATIVE GOVERNMENT AND CC2 PLSG Saturday 30-07-2022 10 A.M. 1 POLITICS Signature of the Principal/TIC/OIC of the College with Seal **Controller of Examinations (Actg.)** N.B. Please follow University Notification No. \*\* Subject to unavoidable changes CE/ADM/18/229 Dated 04/12/2018 in www.cuexam.net for ++ In no circumstances subject/s to be altered