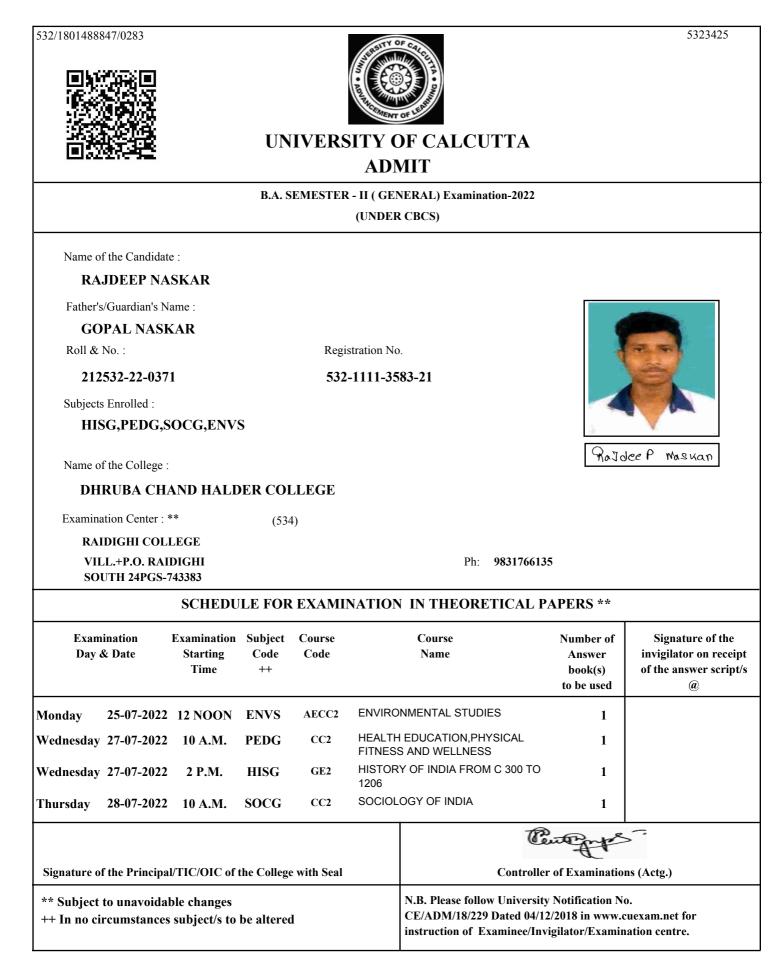

e with Seal |                                                                                                                                                                   | Controller                         | of Examination                               | ns (Actg.)                                                                |
| ** Subject to unavoidable changes<br>++ In no circumstances subject/s to be altered |                 |               |             | N.B. Please follow University Notification No.<br>CE/ADM/18/229 Dated 04/12/2018 in www.cuexam.net for<br>instruction of Examinee/Invigilator/Examination centre. |                                    |                                              |                                                                           |



### B.A. SEMESTER - II ( GENERAL) Examination-2022

(UNDER CBCS)

Name of the Candidate :

MIRAJ UDDIN LASKAR

Father's/Guardian's Name :

#### MONIRUL LASKAR

Roll & No. :

212532-22-0372

Registration No.

532-1111-3585-21

#### . . . . .

Subjects Enrolled :

### **BNGG,HISG,PEDG,ENVS**

Name of the College :

#### DHRUBA CHAND HALDER COLLEGE

(534)

Examination Center : \*\*

RAIDIGHI COLLEGE

VILL.+P.O. RAIDIGHI SOUTH 24PGS-743383

Ph: 9831766135

### SCHEDULE FOR EXAMINATION IN THEORETICAL PAPERS \*\*

| Examination<br>Day & Date                                                                                                                          |            | Examination<br>Starting<br>Time | Subject<br>Code<br>++ | Course<br>Code | Course<br>Name                            | N