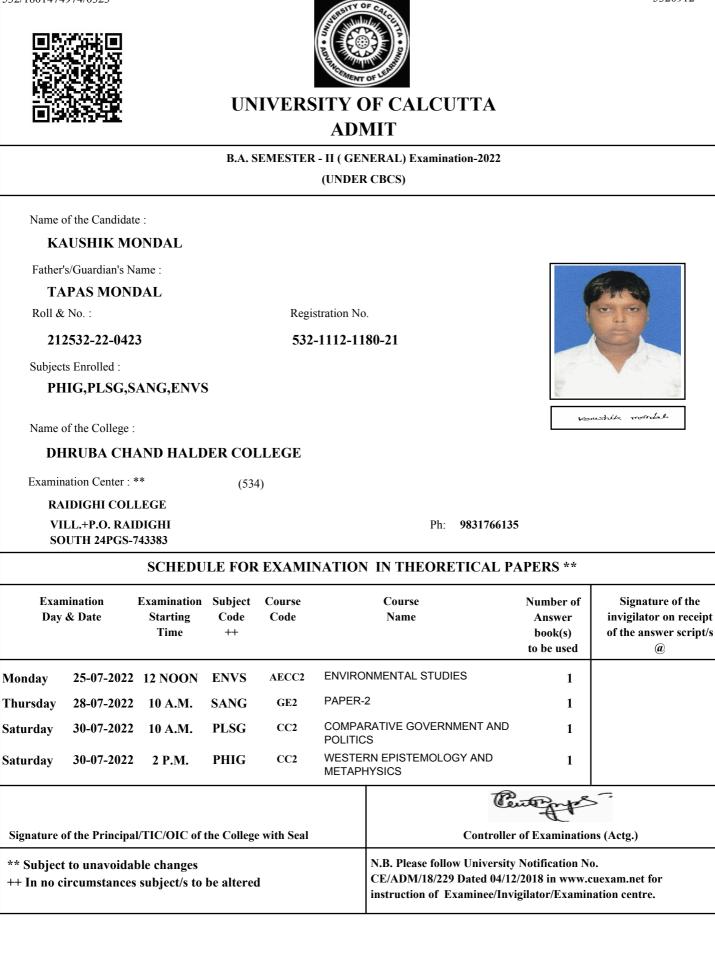

#### B.A. SEMESTER - II (GENERAL) Examination-2022 (UNDER CBCS) Name of the Candidate : **RAJU SARDAR** Father's/Guardian's Name : SUKAMAL SARDAR Roll & No. : Registration No. 532-1111-2416-21 212532-22-0022 Subjects Enrolled : EDCG, PHIG, SANG, ENVS Roju Sordon Name of the College : DHRUBA CHAND HALDER COLLEGE Examination Center : \*\* (534)**RAIDIGHI COLLEGE** VILL.+P.O. RAIDIGHI Ph: 9831766135 SOUTH 24PGS-743383 SCHEDULE FOR EXAMINATION IN THEORETICAL PAPERS \*\* Examination **Examination** Subject Course Course Number of Signature of the Code Day & Date Starting Code Name Answer invigilator on receipt Time ++ book(s) of the answer script/s to be used (a) **ENVIRONMENTAL STUDIES** Monday 25-07-2022 12 NOON ENVS AECC2 1 PSYCHOLOGICAL FOUNDATION OF Wednesday 27-07-2022 10 A.M. **EDCG** GE2 1 EDUCATION PAPER-2 Thursday 28-07-2022 10 A.M. SANG CC2 1 WESTERN EPISTEMOLOGY AND PHIG CC2 Saturday 30-07-2022 2 P.M. 1 METAPHYSICS Centerp Signature of the Principal/TIC/OIC of the College with Seal **Controller of Examinations (Actg.)** \*\* Subject to unavoidable changes N.B. Please follow University Notification No. CE/ADM/18/229 Dated 04/12/2018 in www.cuexam.net for ++ In no circumstances subject/s to be altered instruction of Examinee/Invigilator/Examination centre.