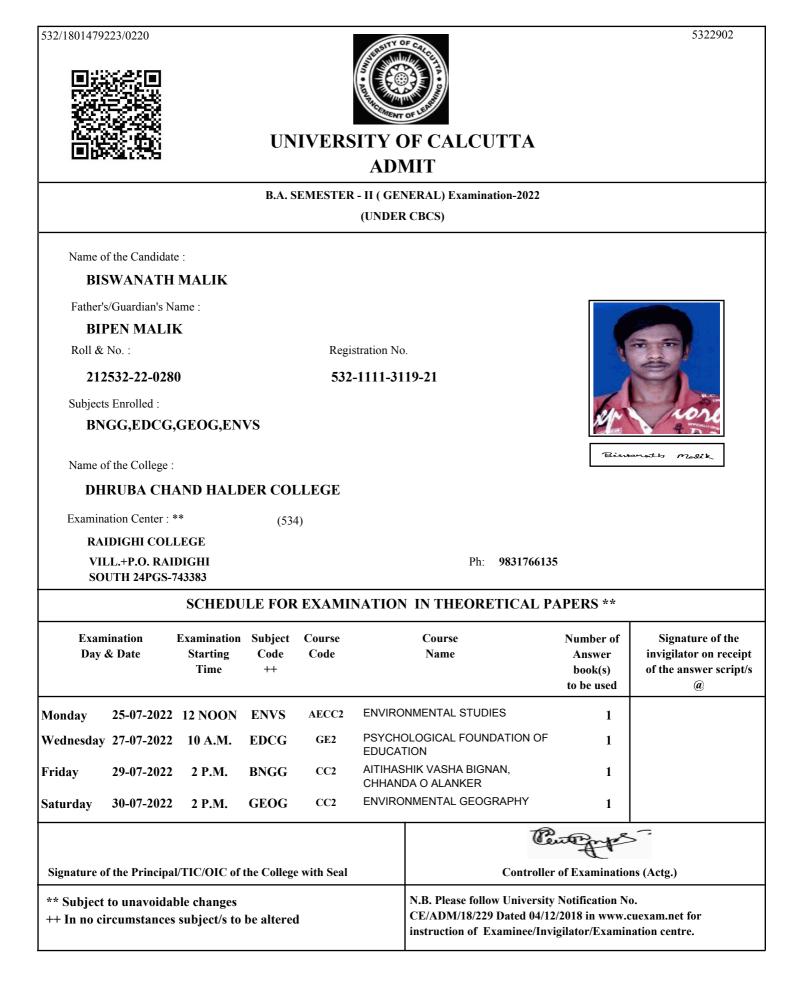

#### B.A. SEMESTER - II (GENERAL) Examination-2022 (UNDER CBCS) Name of the Candidate : **BISWAJIT GHOSH** Father's/Guardian's Name : **GOPAL GHOSH** Roll & No. : Registration No. 532-1111-2408-21 212532-22-0017 Subjects Enrolled : ENGG,PLSG,SANG,ENVS Bisworit Ghosh Name of the College : DHRUBA CHAND HALDER COLLEGE Examination Center : \*\* (534)**RAIDIGHI COLLEGE** VILL.+P.O. RAIDIGHI Ph: 9831766135 SOUTH 24PGS-743383 SCHEDULE FOR EXAMINATION IN THEORETICAL PAPERS \*\* Examination **Examination** Subject Course Course Number of Signature of the Code Day & Date Starting Code Name Answer invigilator on receipt Time ++ book(s) of the answer script/s to be used (a) **ENVIRONMENTAL STUDIES**

Monday 25-07-2022 12 NOON ENVS AECC2 1 PAPER-2 Thursday 28-07-2022 10 A.M. SANG GE2 1 Friday 29-07-2022 10 A.M. ENGG CC2 ESSAY DRAMA & NOVEL 1 PLSG CC2 COMPARATIVE GOVERNMENT AND Saturday 30-07-2022 10 A.M. 1 POLITICS Cent Signature of the Principal/TIC/OIC of the College with Seal **Controller of Examinations (Actg.)** \*\* Subject to unavoidable changes N.B. Please follow University Notification No. CE/ADM/18/229 Dated 04/12/2018 in www.cuexam.net for ++ In no circumstances subject/s to be altered instruction of Examinee/Invigilator/Examination centre.