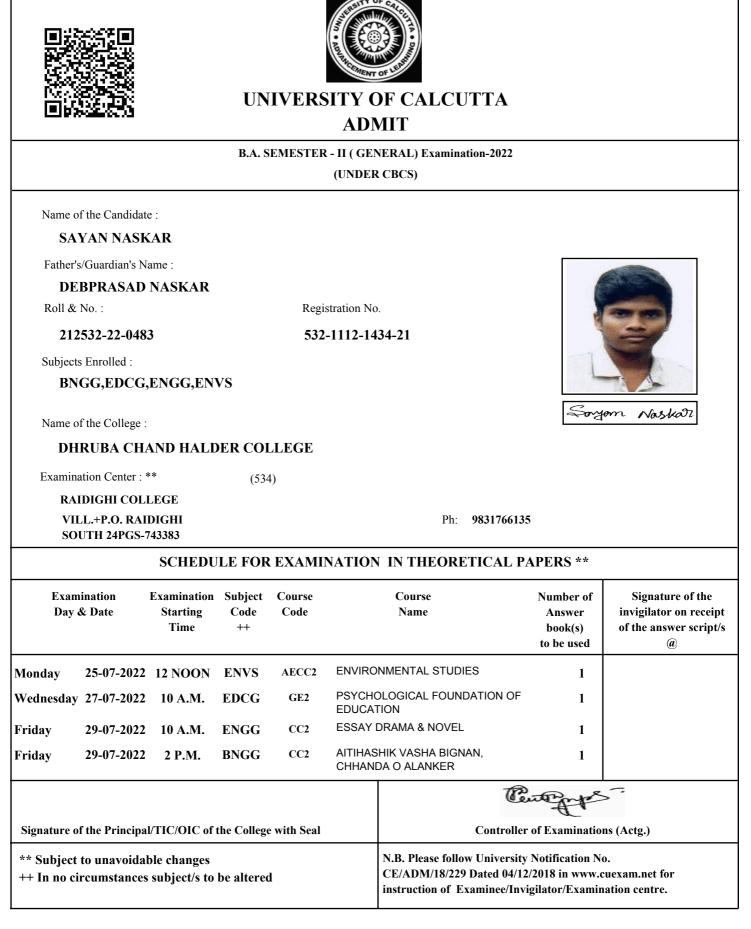

532/1801488363/0051

AND THE PARTY OF CALL

UNIVERSITY OF CALCUTTA ADMIT

#### B.A. SEMESTER - II (GENERAL) Examination-2022 (UNDER CBCS) Name of the Candidate : PRABHAS MONDAL Father's/Guardian's Name : **BIMAL MONDAL** Roll & No. : Registration No. 212532-22-0016 532-1111-2403-21 Subjects Enrolled : ENGG,PLSG,SANG,ENVS Probhas Acrodal Name of the College : DHRUBA CHAND HALDER COLLEGE Examination Center : \*\* (534) **RAIDIGHI COLLEGE** VILL.+P.O. RAIDIGHI Ph: 9831766135 SOUTH 24PGS-743383 SCHEDULE FOR EXAMINATION IN THEORETICAL PAPERS \*\* Examination Examination Subject Course Course Number of Signature of the Day & Date Starting Code Code Name invigilator on receipt Answer Time ++ book(s) of the answer script/s to be used (a) AECC2 ENVIRONMENTAL STUDIES Monday 25-07-2022 12 NOON ENVS 1 PAPER-2 Thursday 28-07-2022 10 A.M. SANG GE2 1 ESSAY DRAMA & NOVEL ENGG CC2 Friday 29-07-2022 10 A.M. 1 COMPARATIVE GOVERNMENT AND CC2 PLSG Saturday 30-07-2022 10 A.M. 1 POLITICS Signature of the Principal/TIC/OIC of the College with Seal **Controller of Examinations (Actg.)** N.B. Please follow University Notification No. \*\* Subject to unavoidable changes CE/ADM/18/229 Dated 04/12/2018 in www.cuexam.net for ++ In no circumstances subject/s to be altered