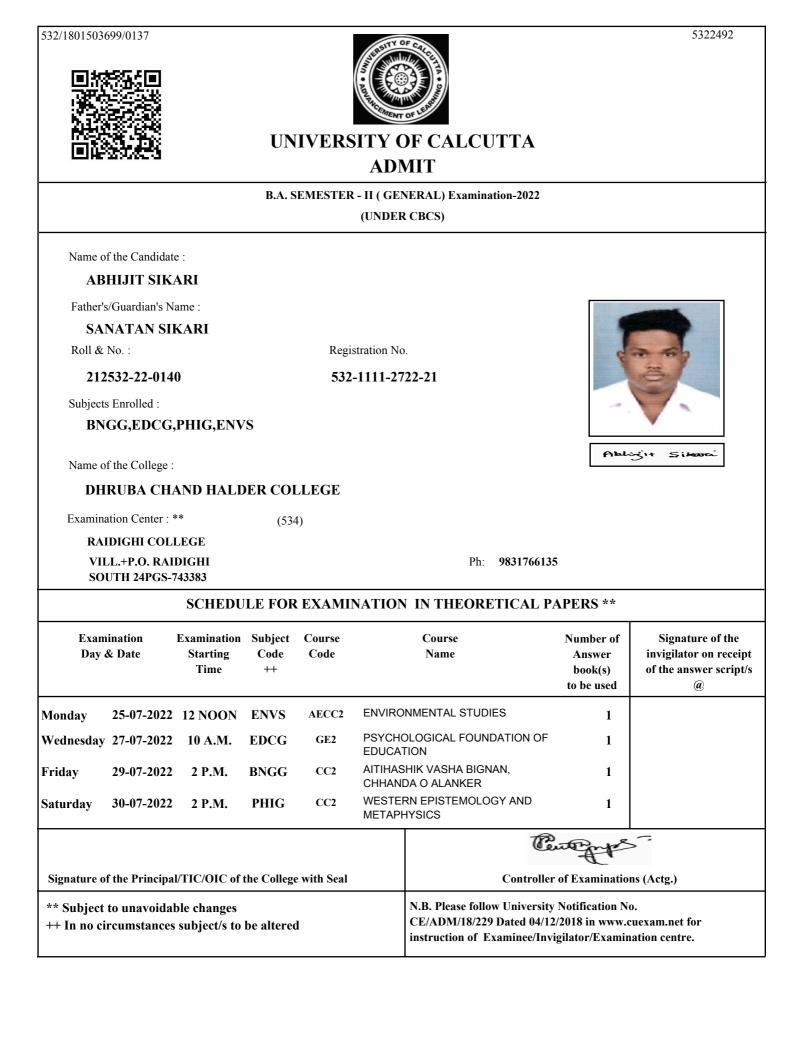

### UNIVERSITY OF CALCUTTA ADMIT

#### B.A. SEMESTER - II (GENERAL) Examination-2022

(UNDER CBCS)

Name of the Candidate :

KAZI SAHIL AHMED

Father's/Guardian's Name :

### KAZI NURUL AMIN

Roll & No. :

212532-22-0027

Registration No.

### 532-1111-2433-21

Subjects Enrolled :

### **BNGG, EDCG, ENGG, ENVS**

Name of the College :

### DHRUBA CHAND HALDER COLLEGE

(534)

Examination Center : \*\*

RAIDIGHI COLLEGE

VILL.+P.O. RAIDIGHI SOUTH 24PGS-743383

Ph: 9831766135

### SCHEDULE FOR EXAMINATION IN THEORETICAL PAPERS \*\*

|             | ination<br>& Date | Examination<br>Starting<br>Time | Subject<br>Code<br>++ | Course<br>Code | Course<br>Name                                                           | Number of<br>Answer<br>book(s)<br>to be used | Signature of the<br>invigilator on receipt<br>of the answer script/s<br>@ |
|-------------|-------------------|---------------------------------|-----------------------|----------------|--------------------------------------------------------------------------|----------------------------------------------|---------------------------------------------------------------------------|
| Monday      | 25-07-2022        | 12 NOON                         | ENVS                  | AECC2          | ENVIRONMENTAL STUDIES                                                    | 1                                            |                                                                           |
| Wednesday   | 27-07-2022        | 10 A.M.                         | EDCG                  | GE2            | PSYCHOLOGICAL FOUNDATION<br>EDUCATION                                    | NOF 1                                        |                                                                           |
| Friday      | 29-07-2022        | 10 A.M.                         | ENGG                  | CC2            | ESSAY DRAMA & NOVEL                                                      | 1                                            |                                                                           |
| Friday      | 29-07-2022        | 2 P.M.                          | BNGG                  | CC2            | AITIHASHIK VASHA BIGNAN,<br>CHHANDA O ALANKER                            | 1                                            |                                                                           |
| Signature o | f the Principa    | I/TIC/OIC of                    | the College           | e with Seal    | Cont                                                                     | Center of Examinatio                         | ns (Actg.)                                                                |
| •           |                   | ble changes<br>s subject/s to   | be altered            | 1              | N.B. Please follow Univ<br>CE/ADM/18/229 Dated<br>instruction of Examine | 04/12/2018 in www.                           | cuexam.net for                                                            |