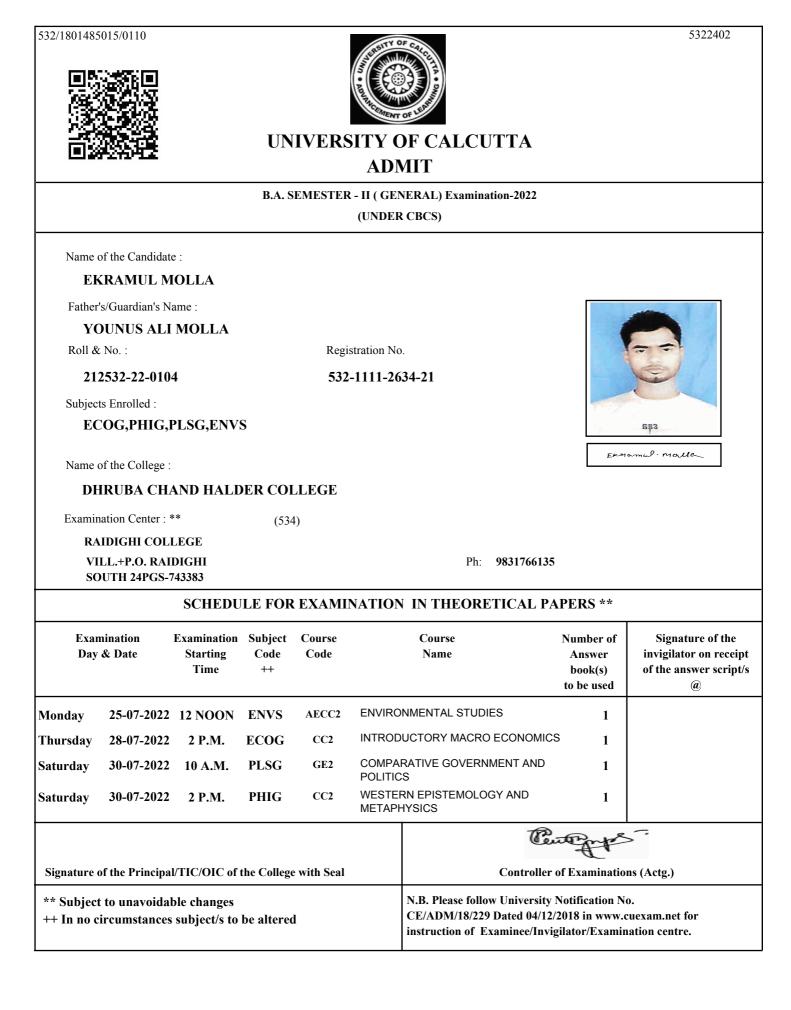

|                                 |                       |                |                                         |                                                                                          | of Examinatio                                | × 8,                                                                      |
| ** Subject to unavoidable changes<br>++ In no circumstances subject/s to be altered |                    |                                 |                       |                |                                         | N.B. Please follow University<br>CE/ADM/18/229 Dated 04/12<br>nstruction of Examinee/Inv | 2/2018 in www.c                              | cuexam.net for                                                            |



Munshiduz mondez









## UNIVERSITY OF CALCUTTA ADMIT

#### B.A. SEMESTER - II (GENERAL) Examination-2022 (UNDER CBCS) Name of the Candidate : **AFZAL MOLLA** Father's/Guardian's Name : **KHAYRUL MOLLA** Roll & No. : Registration No. 532-1111-2640-21 212532-22-0105 Subjects Enrolled : PHIG, PLSG, SANG, ENVS Afzat molla Name of the College : DHRUBA CHAND HALDER COLLEGE Examination Center : \*\* (534)**RAIDIGHI COLLEGE** VILL.+P.O. RAIDIGHI Ph: 9831766135 SOUTH 24PGS-743383 SCHEDULE FOR EXAMINATION IN THEORETICAL PAPERS \*\* Examination **Examination** Subject Course Course Number of Signature of the Code Day & Date Starting Code Name Answer invigilator on receipt Time ++ book(s) of the answer script/s to be used (a) **ENVIRONMENTAL STUDIES** Monday 25-07-2022 12 NOON ENVS AECC2 1 PAPER-2 Thursday 28-07-202