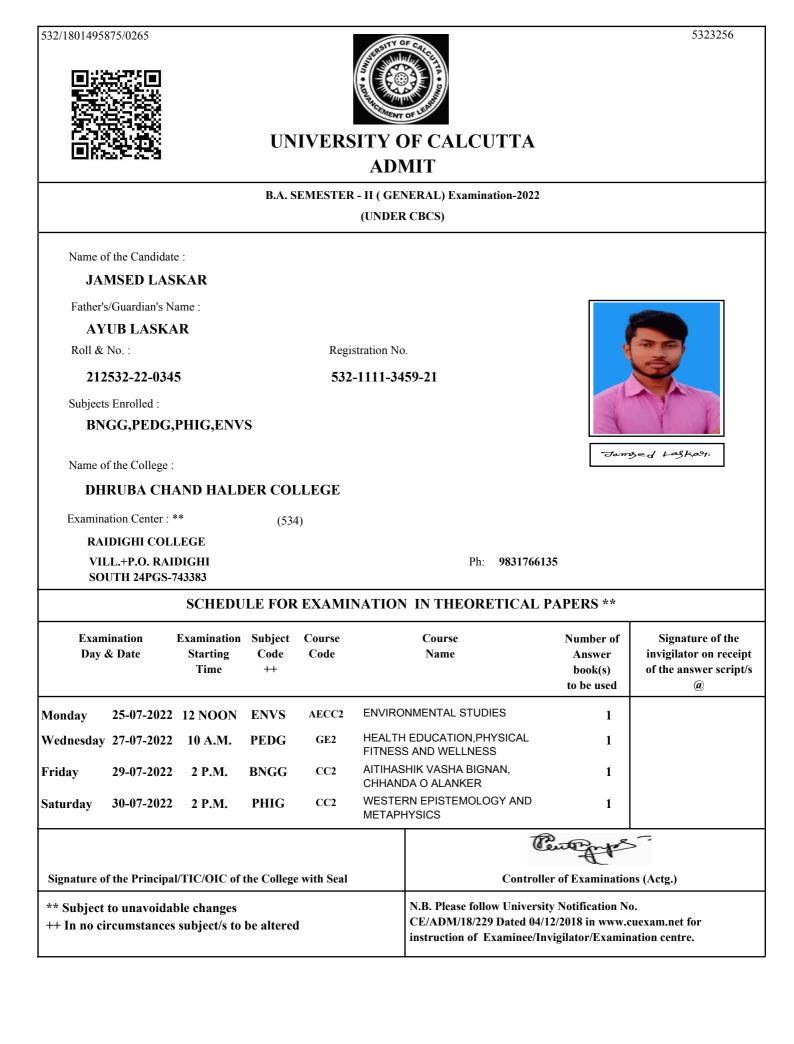

with Seal Controller of Examinations (Actg.) |                       |                |                      |                                                                                            |                                              |                                                                           |  |
| ** Subject to unavoidable changes<br>++ In no circumstances subject/s to be altered |                                                                                                |                       |                |                      | N.B. Please follow University<br>CE/ADM/18/229 Dated 04/12<br>instruction of Examinee/Invi | /2018 in www.c                               | uexam.net for                                                             |  |









(a)







bahajamal Montal





### UNIVERSITY OF CALCUTTA ADMIT

### B.A. SEMESTER - II (GENERAL) Examination-2022

(UNDER CBCS)

Name of the Candidate :

SAHAJAMAL MONDAL

Father's/Guardian's Name :

#### ANARALI MONDAL

Roll & No. :

212532-22-0357

Registration No.

### 532-1111-3530-21

Subjects Enrolled :

#### EDCG,ENGG,SOCG,ENVS

Name of the College :

#### DHRUBA CHAND HALDER COLLEGE

(534)

Examination Center : \*\*

RAIDIGHI COLLEGE

\*\* Subject to unavoidable changes

++ In no circumstances subject/s to be altered

VILL.+P.O. RAIDIGHI SOUTH 24PGS-743383

Ph: 9831766135

N.B. Please follow University Notification No.

CE/ADM/18/229 Dated 04/12/2018 in www.cuexam.net for

instruction of Examinee/Invigilator/Examination centre.

### SCHEDULE FOR EXAMINATION IN THEORETICA