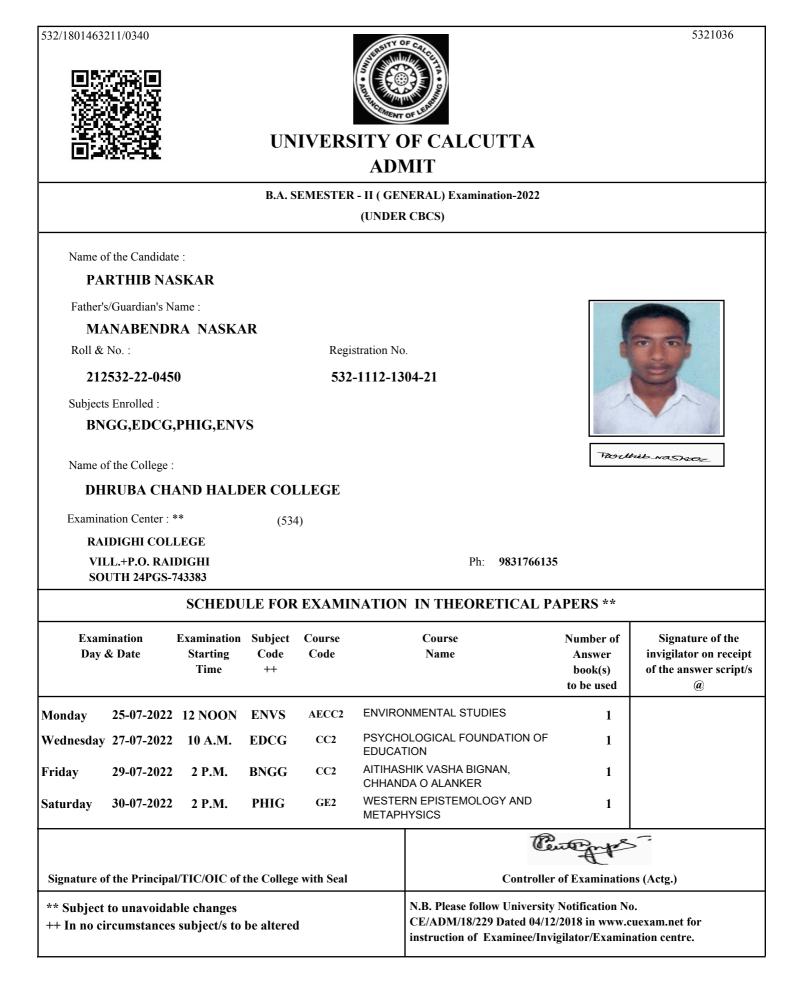

Colleg            | e with Seal    |                 |                                                                                                                                                                   | of Examination                               | ns (Actg.)                                                                |  |  |  |  |
| ** Subject to unavoid<br>++ In no circumstanc |                                 | be altered            | d              |                 | N.B. Please follow University Notification No.<br>CE/ADM/18/229 Dated 04/12/2018 in www.cuexam.net for<br>instruction of Examinee/Invigilator/Examination centre. |                                              |                                                                           |  |  |  |  |









#### B.A. SEMESTER - II (GENERAL) Examination-2022 (UNDER CBCS) Name of the Candidate : SOUMEN NAIYA Father's/Guardian's Name : **HIRANMOY NAIYA** Roll & No. : Registration No. 532-1112-1309-21 212532-22-0451 Subjects Enrolled : **BNGG, EDCG, PHIG, ENVS** soumen Naiya Name of the College : DHRUBA CHAND HALDER COLLEGE Examination Center : \*\* (534)**RAIDIGHI COLLEGE** VILL.+P.O. RAIDIGHI Ph: 9831766135 SOUTH 24PGS-743383 SCHEDULE FOR EXAMINATION IN THEORETICAL PAPERS \*\* Examination **Examination** Subject Course Course Number of Signature of the Day & Date Starting Code Code Name Answer invigilator on receipt Time ++ book(s) of the answer script/s to be used (a) **ENVIRONMENTAL STUDIES** Monday 25-07-2022 12 NOON ENVS AECC2 1 PSYCHOLOGICAL FOUNDATION OF Wednesday 27-07-2022 10 A.M.