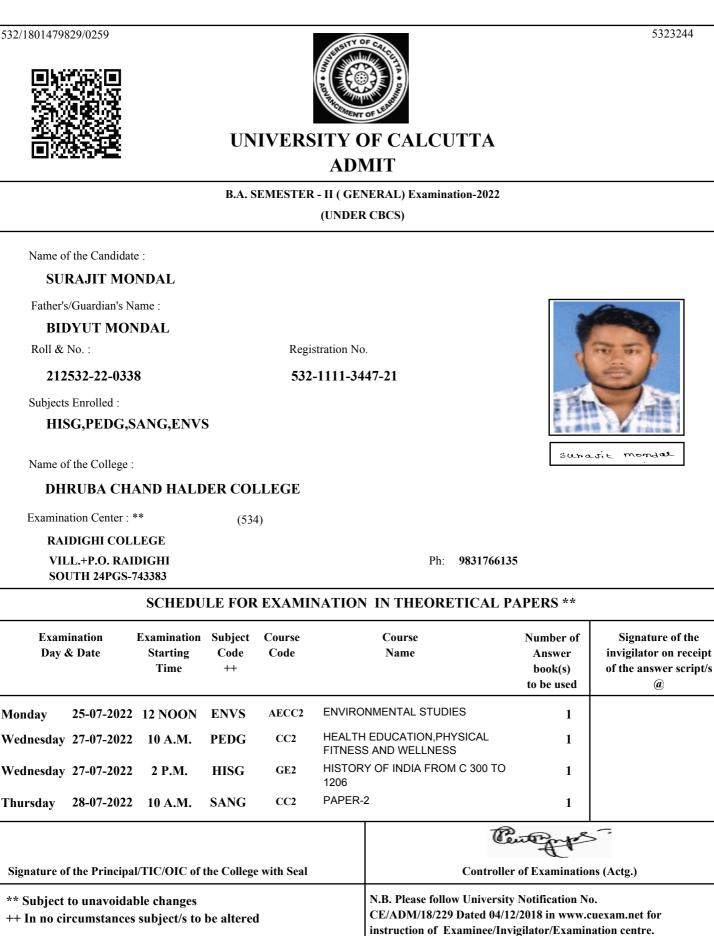

#### B.A. SEMESTER - II (GENERAL) Examination-2022 (UNDER CBCS) Name of the Candidate : **BISWAJIT GHOSH** Father's/Guardian's Name : **GOPAL GHOSH** Roll & No. : Registration No. 532-1111-2408-21 212532-22-0017 Subjects Enrolled : ENGG,PLSG,SANG,ENVS Bisworit Ghosh Name of the College : DHRUBA CHAND HALDER COLLEGE Examination Center : \*\* (534)**RAIDIGHI COLLEGE** VILL.+P.O. RAIDIGHI Ph: 9831766135 SOUTH 24PGS-743383 SCHEDULE FOR EXAMINATION IN THEORETICAL PAPERS \*\* Examination **Examination** Subject Course Course Number of Signature of the Code Day & Date Starting Code Name Answer invigilator on receipt Time ++ book(s) of the answer script/s to be used (a) **ENVIRONMENTAL STUDIES**

Monday 25-07-2022 12 NOON ENVS AECC2 1 PAPER-2 Thursday 28-07-2022 10 A.M. SANG GE2 1 Friday 29-07-2022 10 A.M. ENGG CC2 ESSAY DRAMA & NOVEL 1 PLSG CC2 COMPARATIVE GOVERNMENT AND Saturday 30-07-2022 10 A.M. 1 POLITICS Cent Signature of the Principal/TIC/OIC of the College with Seal **Controller of Examinations (Actg.)** \*\* Subject to unavoidable changes N.B. Please follow University Notification No. CE/ADM/18/229 Dated 04/12/2018 in www.cuexam.net for ++ In no circumstances subject/s to be altered instruction of Examinee/Invigilator/Examination centre.