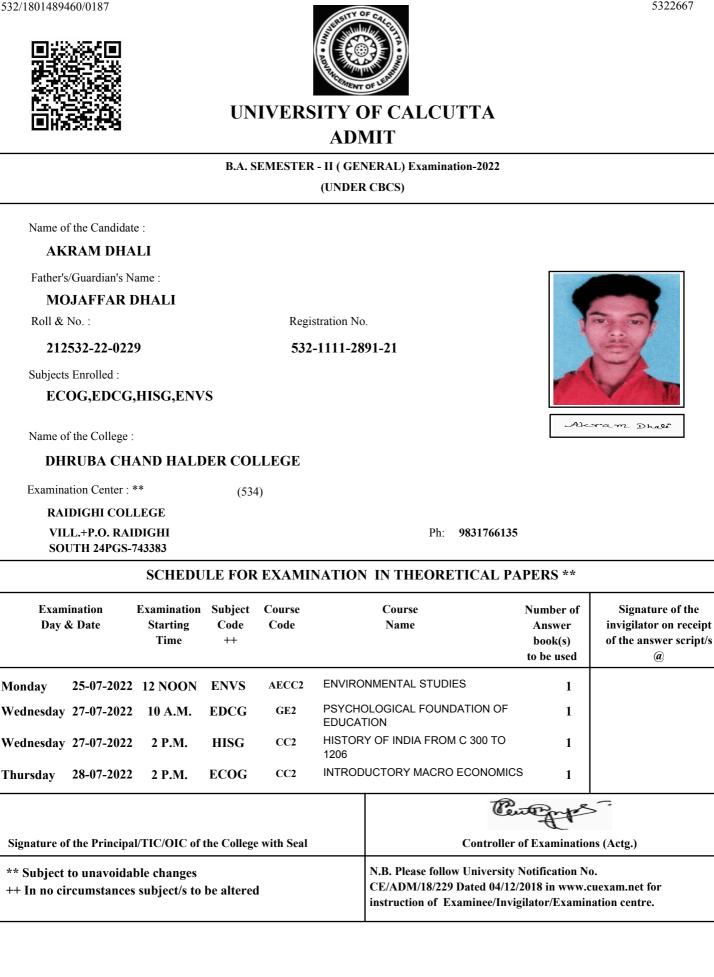

532/1801471276/0062

UNIVERSITY OF CALCUTTA ADMIT

### B.A. SEMESTER - II ( GENERAL) Examination-2022

(UNDER CBCS)

Name of the Candidate :

### DHRUBOJYOTI CHAKRABORTY

Father's/Guardian's Name :

#### **BAPTA CHAKRABORTY**

Roll & No. :

212532-22-0035

Registration No. 532-1111-2469-21

### BNGG,HISG,PLSG,ENVS

Name of the College :

Subjects Enrolled :

### DHRUBA CHAND HALDER COLLEGE

(534)

Examination Center : \*\*

**RAIDIGHI COLLEGE** 

VILL.+P.O. RAIDIGHI SOUTH 24PGS-743383

Ph: 9831766135

### SCHEDULE FOR EXAMINATION IN THEORETICAL PAPERS \*\*

|             | ination<br>& Date          | Examination<br>Starting<br>Time | Subject<br>Code<br>++ | Course<br>Code | Course<br>Name   |                                                                                            | Number of<br>Answer<br>book(s)<br>to be used | Signature of the<br>invigilator on receipt<br>of the answer script/s<br>@ |
|-------------|----------------------------|---------------------------------|-----------------------|----------------|------------------|--------------------------------------------------------------------------------------------|----------------------------------------------|---------------------------------------------------------------------------|
| Monday      | 25-07-2022                 | 12 NOON                         | ENVS                  | AECC2          | ENVIRO           | NMENTAL STUDIES                                                                            | 1                                            |                                                                           |
| Wednesday   | 27-07-2022                 | 2 P.M.                          | HISG                  | GE2            | HISTOR<br>1206   | Y OF INDIA FROM C 300 TO                                                                   | 1                                            |                                                                           |
| Friday      | 29-07-2022                 | 2 P.M.                          | BNGG                  | CC2            |                  | HIK VASHA BIGNAN,<br>DA O ALANKER                                                          | 1                                            |                                                                           |
| Saturday    | 30-07-2022                 | 10 A.M.                         | PLSG                  | CC2            | Compa<br>Politic | RATIVE GOVERNMENT AND                                                                      | 1                                            |                                                                           |
| Signature o | f the Principa             | I/TIC/OIC of (                  | the College           | e with Seal    |                  | Controller                                                                                 | of Examinatio                                | ns (Actg.)                                                                |
| •           | to unavoida<br>rcumstances | ble changes<br>subject/s to     | be altered            | l              |                  | N.B. Please follow University<br>CE/ADM/18/229 Dated 04/12<br>instruction of Examinee/Invi | /2018 in www.c                               | cuexam.net for                                                            |