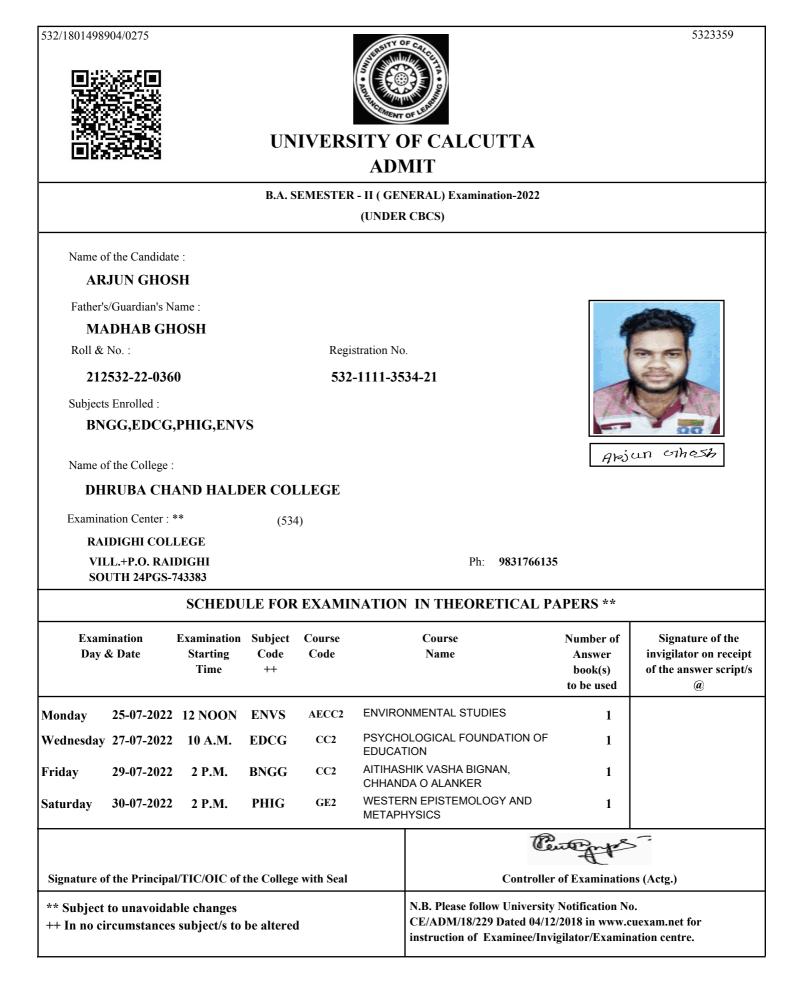

532/1801488363/0051

AND THE PARTY OF CALL

UNIVERSITY OF CALCUTTA ADMIT

#### B.A. SEMESTER - II (GENERAL) Examination-2022 (UNDER CBCS) Name of the Candidate : PRABHAS MONDAL Father's/Guardian's Name : **BIMAL MONDAL** Roll & No. : Registration No. 212532-22-0016 532-1111-2403-21 Subjects Enrolled : ENGG,PLSG,SANG,ENVS Probhas Acrodal Name of the College : DHRUBA CHAND HALDER COLLEGE Examination Center : \*\* (534) **RAIDIGHI COLLEGE** VILL.+P.O. RAIDIGHI Ph: 9831766135 SOUTH 24PGS-743383 SCHEDULE FOR EXAMINATION IN THEORETICAL PAPERS \*\* Examination Examination Subject Course Course Number of Signature of the Day & Date Starting Code Code Name invigilator on receipt Answer Time ++ book(s) of the answer script/s to be used (a) AECC2 ENVIRONMENTAL STUDIES Monday 25-07-2022 12 NOON ENVS 1 PAPER-2 Thursday 28-07-2022 10 A.M. SANG GE2 1 ESSAY DRAMA & NOVEL ENGG CC2 Friday 29-07-2022 10 A.M. 1 COMPARATIVE GOVERNMENT AND CC2 PLSG Saturday 30-07-2022 10 A.M. 1 POLITICS Signature of the Principal/TIC/OIC of the College with Seal **Controller of Examinations (Actg.)** N.B. Please follow University Notification No. \*\* Subject to unavoidable changes CE/ADM/18/229 Dated 04/12/2018 in www.cuexam.net for ++ In no circumstances subject/s to be altered

instruction of Examinee/Invigilator/Examination centre.