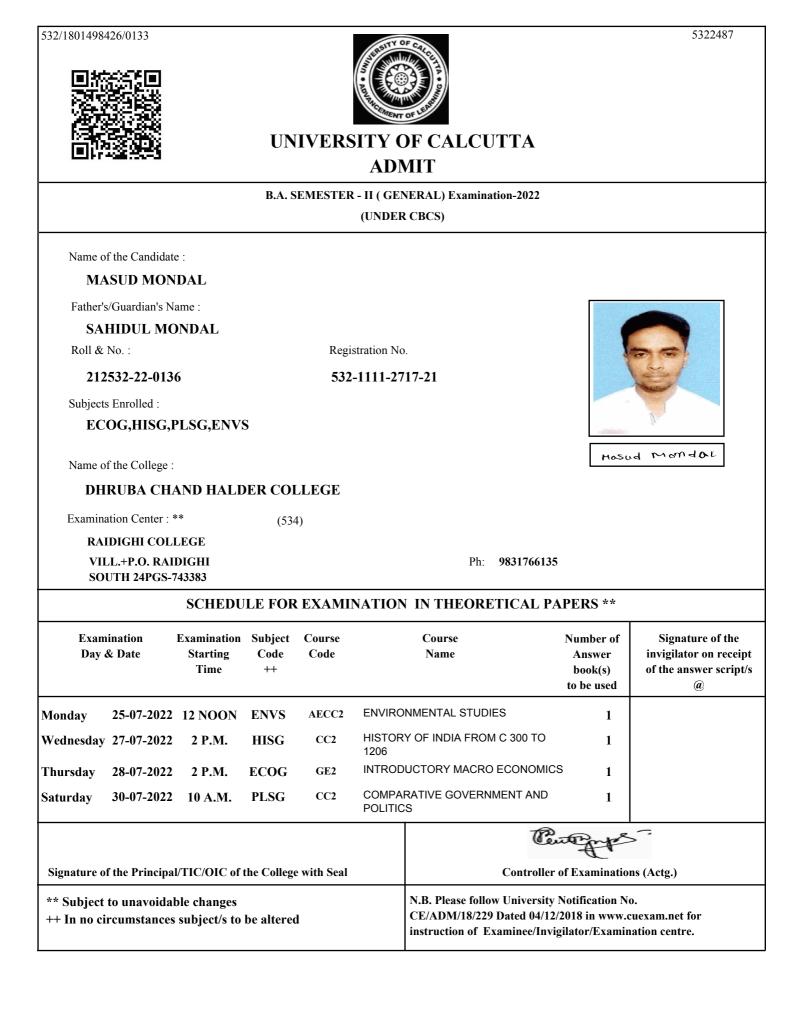

### B.A. SEMESTER - II (GENERAL) Examination-2022

(UNDER CBCS)

Name of the Candidate :

**KRISHNENDU NATUA** 

Father's/Guardian's Name :

SUNIL NATUA

Roll & No. :

212532-22-0036

Registration No.

532-1111-2471-21

Subjects Enrolled :

### PHIG,PLSG,SANG,ENVS

Name of the College :

### DHRUBA CHAND HALDER COLLEGE

(534)

Examination Center : \*\*

RAIDIGHI COLLEGE

VILL.+P.O. RAIDIGHI SOUTH 24PGS-743383

Ph: 9831766135

### SCHEDULE FOR EXAMINATION IN THEORETICAL PAPERS \*\*

|                                                                                     | nination<br>& Date | Examination<br>Starting<br>Time | Subject<br>Code<br>++ | Course<br>Code | Course<br>Name                |                                                                   | Number of<br>Answer<br>book(s)<br>to be used | Signature of the<br>invigilator on receipt<br>of the answer script/s<br>@ |
|-------------------------------------------------------------------------------------|--------------------|---------------------------------|-----------------------|----------------|-------------------------------|-------------------------------------------------------------------|----------------------------------------------|---------------------------------------------------------------------------|
| Monday                                                                              | 25-07-2022         | 12 NOON                         | ENVS                  | AECC2          | ENVIRONMENTAL                 | STUDIES                                                           | 1                                            |                                                                           |
| Thursday                                                                            | 28-07-2022         | 10 A.M.                         | SANG                  | GE2            | PAPER-2                       |                                                                   | 1                                            |                                                                           |
| Saturday                                                                            | 30-07-2022         | 10 A.M.                         | PLSG                  | CC2            | COMPARATIVE G<br>POLITICS     | OVERNMENT AND                                                     | 1                                            |                                                                           |
| Saturday                                                                            | 30-07-2022         | 2 P.M.                          | PHIG                  | CC2            | WESTERN EPISTE<br>METAPHYSICS | EMOLOGY AND                                                       | 1                                            |                                                                           |
| Signature                                                                           | of the Principa    | al/TIC/OIC of t                 | the College           | e with Seal    |                               | Controlle                                                         | r of Examinatio                              | ns (Actg.)                                                                |
| ** Subject to unavoidable changes<br>++ In no circumstances subject/s to be altered |                    |                                 |                       |                |                               | ase follow Universit<br>1/18/229 Dated 04/1<br>on of Examinee/Inv | 2/2018 in www.c                              | cuexam.net for                                                            |

Kroishnendu Natua

532/1801463704/0064

UNIVERSITY OF CALCUTTA ADMIT

B.A. SEMESTER - II (GENERAL) Examination-2022 (UNDER CBCS) Name of the Candidate : **BASIR SHAIKH** Father's/Guardian's Name : **ABDUL HALIM SHAIKH** Roll & No. : Registration No. 212532-22-0037 532-1111-2472-21 Subjects Enrolled : ECOG, PHIG, PLSG, ENVS Breier Shaikh Name of the College : DHRUBA CHAND HALDER COLLEGE Examination Center : \*\* (534) **RAIDIGHI COLLEGE** VILL.+P.O. RAIDIGHI Ph: 9831766135 SOUTH 24PGS-743383 SCHEDULE FOR EXAMINATION IN THEORETICAL PAPERS \*\*