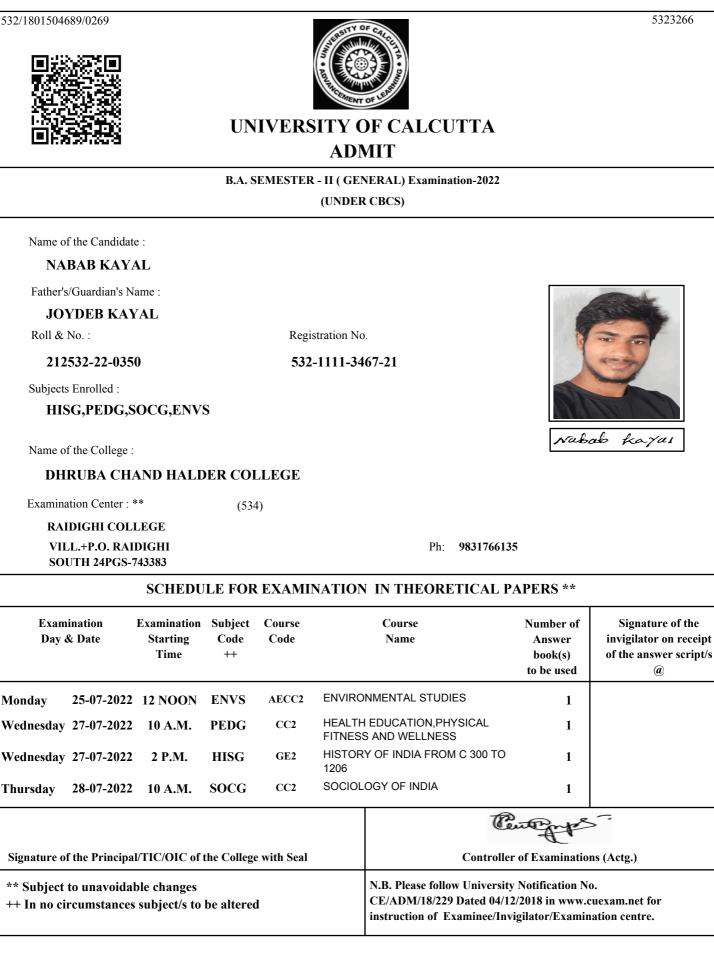

ntroller of Examinations (Actg.) |                       |                |                      |                                                                                            |                                              |                                                                           |  |
| ** Subject to unavoidable changes<br>++ In no circumstances subject/s to be altered |                                                                                                |                       |                |                      | N.B. Please follow University<br>CE/ADM/18/229 Dated 04/12<br>instruction of Examinee/Invi | /2018 in www.c                               | uexam.net for                                                             |  |









(a)







bahajamal Montal





### UNIVERSITY OF CALCUTTA ADMIT

### B.A. SEMESTER - II (GENERAL) Examination-2022

(UNDER CBCS)

Name of the Candidate :

SAHAJAMAL MONDAL

Father's/Guardian's Name :

#### ANARALI MONDAL

Roll & No. :

212532-22-0357

Registration No.

### 532-1111-3530-21

Subjects Enrolled :

#### EDCG,ENGG,SOCG,ENVS

Name of the College :

#### DHRUBA CHAND HALDER COLLEGE

(534)

Examination Center : \*\*

RAIDIGHI COLLEGE

\*\* Subject to unavoidable changes

++ In no circumstances subject/s to be altered

VILL.+P.O. RAIDIGHI SOUTH 24PGS-743383

Ph: 9831766135

N.B. Please follow University Notification No.

CE/ADM/18/229 Dated 04/12/2018 in www.cuexam.net for

instruction of Examinee/Invigilator/Examination centre.

### SCHEDULE FOR EXAMINATION IN THEORETICAL PAPERS \*\*