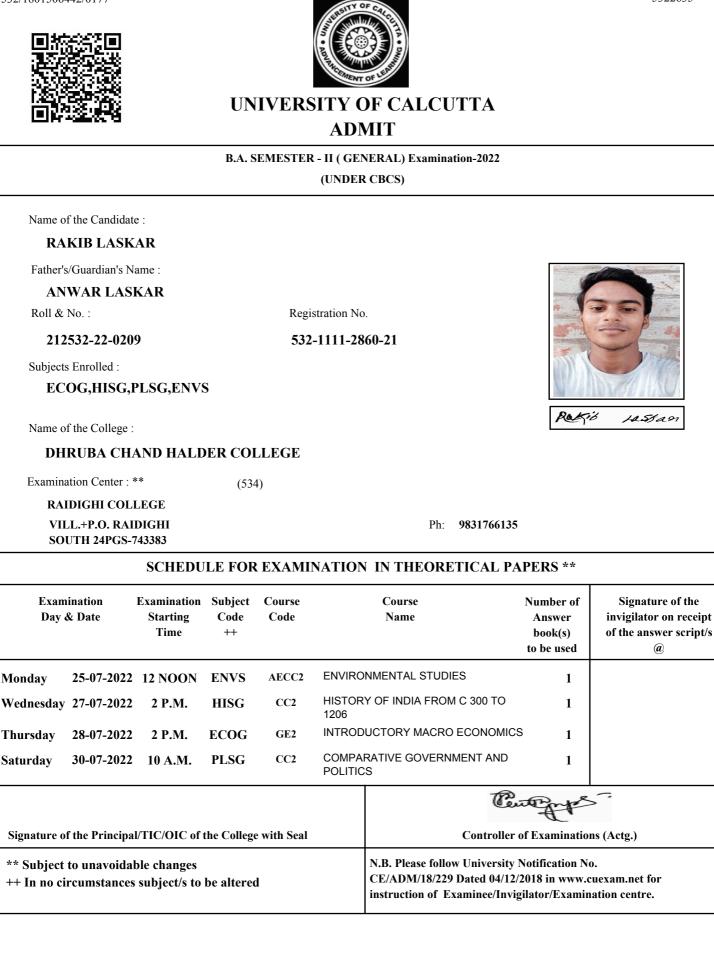

#### B.A. SEMESTER - II (GENERAL) Examination-2022 (UNDER CBCS) Name of the Candidate : PRABHAS MONDAL Father's/Guardian's Name : **BIMAL MONDAL** Roll & No. : Registration No. 212532-22-0016 532-1111-2403-21 Subjects Enrolled : ENGG,PLSG,SANG,ENVS Probhas Acrodal Name of the College : DHRUBA CHAND HALDER COLLEGE Examination Center : \*\* (534) **RAIDIGHI COLLEGE** VILL.+P.O. RAIDIGHI Ph: 9831766135 SOUTH 24PGS-743383 SCHEDULE FOR EXAMINATION IN THEORETICAL PAPERS \*\* Examination Examination Subject Course Course Number of Signature of the Day & Date Starting Code Code Name invigilator on receipt Answer Time ++ book(s) of the answer script/s to be used (a) AECC2 ENVIRONMENTAL STUDIES Monday 25-07-2022 12 NOON ENVS 1 PAPER-2 Thursday 28-07-2022 10 A.M. SANG GE2 1 ESSAY DRAMA & NOVEL ENGG CC2 Friday 29-07-2022 10 A.M. 1 COMPARATIVE GOVERNMENT AND CC2 PLSG Saturday 30-07-2022 10 A.M. 1 POLITICS Signature of the Principal/TIC/OIC of the College with Seal **Controller of Examinations (Actg.)** N.B. Please follow University Notification No. \*\* Subject to unavoidable changes CE/ADM/18/229 Dated 04/12/2018 in www.cuexam.net for ++ In no circumstances subject/s to be altered