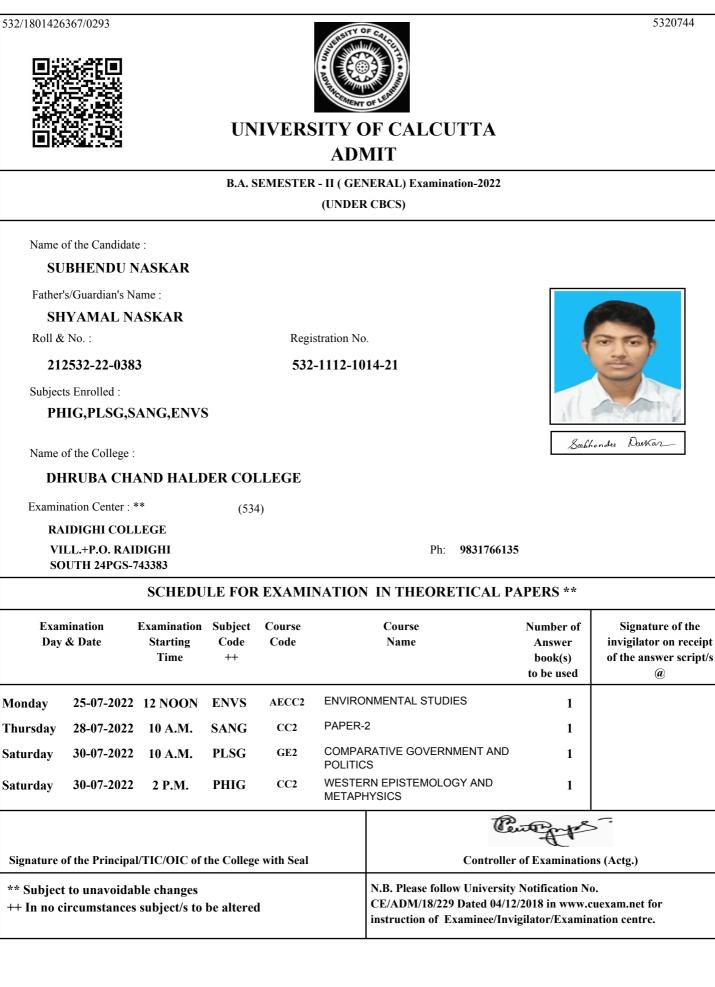

|                                 |                       |                |                                              | Controller                                                                                | r of Examinatio                              | ns (Actg.)                                                                |
| ** Subject to unavoidable changes<br>++ In no circumstances subject/s to be altered |                   |                                 |                       |                |                                              | N.B. Please follow University<br>CE/ADM/18/229 Dated 04/12<br>instruction of Examinee/Inv | 2/2018 in www.o                              | cuexam.net for                                                            |







(a)



Soumosit Mondal





## UNIVERSITY OF CALCUTTA ADMIT

#### B.A. SEMESTER - II (GENERAL) Examination-2022

(UNDER CBCS)

Name of the Candidate :

SOUMOJIT MONDAL

Father's/Guardian's Name :

#### SAILEN MONDAL

Roll & No. :

212532-22-0386

Registration No.

#### 532-1112-1028-21

Subjects Enrolled :

#### ECOG, EDCG, PHIG, ENVS

Name of the College :

#### DHRUBA CHAND HALDER COLLEGE

(534)

Examination Center : \*\*

RAIDIGHI COLLEGE

VILL.+P.O. RAIDIGHI SOUTH 24PGS-743383

Ph: 9831766135

### SCHEDULE FOR EXAMINATION IN THEORETICAL PAPERS \*\*

|                                                                                                                                                    | ination<br>& Date | Examination<br>Starting<br>Time | Subject<br>Code<br>++ | Course<br