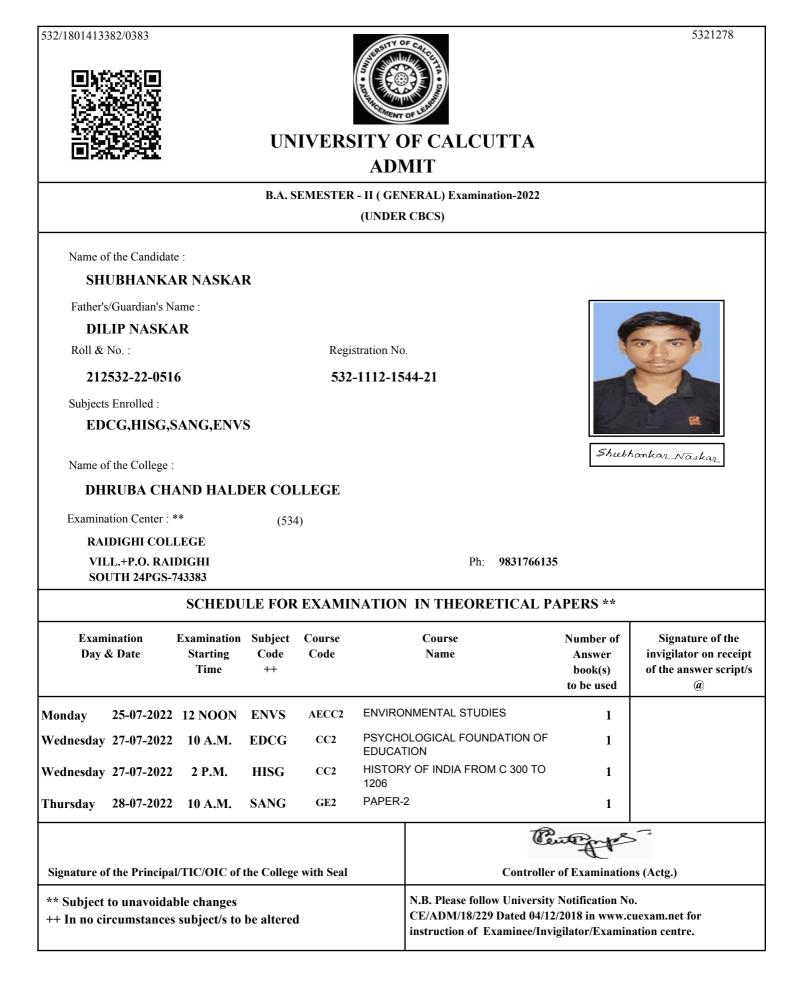

|

(a)











## UNIVERSITY OF CALCUTTA ADMIT

#### B.A. SEMESTER - II (GENERAL) Examination-2022 (UNDER CBCS) Name of the Candidate : SUMAN NASKAR Father's/Guardian's Name : SUSHANTA NASKAR Roll & No. : Registration No. 532-1112-1547-21 212532-22-0517 Subjects Enrolled : **BNGG, EDCG, PHIG, ENVS** Junan Nashan Name of the College : DHRUBA CHAND HALDER COLLEGE Examination Center : \*\* (534)**RAIDIGHI COLLEGE** VILL.+P.O. RAIDIGHI Ph: 9831766135 SOUTH 24PGS-743383 SCHEDULE FOR EXAMINATION IN THEORETICAL PAPERS \*\* Examination **Examination Subject** Course Course Number of Signature of the Day & Date Starting Code Code Name Answer invigilator on receipt Time ++ book(s) of the answer script/s to be used (a) **ENVIRONMENTAL STUDIES** Monday 25-07-2022 12 NOON ENVS AECC2 1 PSYCHOLOGICAL FOUNDATION O