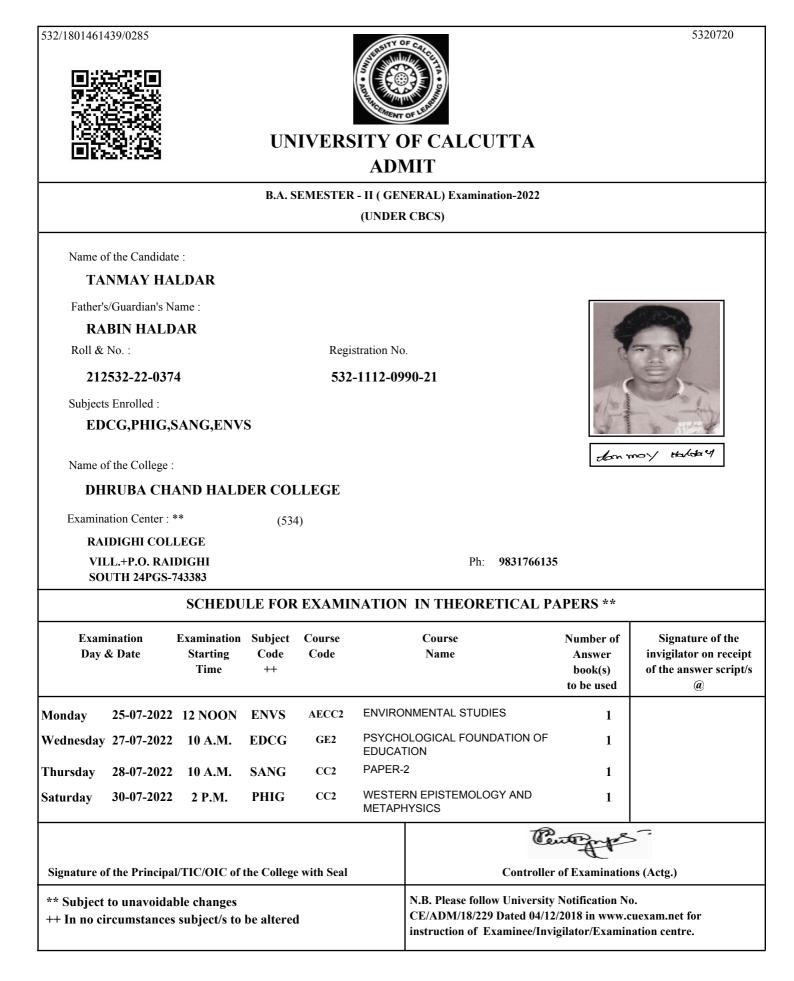

HIK VASHA BIO<br>CHHANDA O ALANKER | · 1                                                                                                                                                   |                                                                           |
| Signature of the Principal/TIC/OIC of the College with Seal<br>** Subject to unavoidable changes<br>++ In no circumstances subject/s to be altered |            |                                 |                       |                | CE/ADM/18/2                               | Controller of Examination<br>Controller of Examination<br>llow University Notification N<br>29 Dated 04/12/2018 in www.<br>Examinee/Invigilator/Exami | o.<br>cuexam.net for                                                      |



micraj usain Laskar



532/1801461499/0286



|                                                                                     |                | UN         | IVERS       | SITY C<br>ADN          | OF CALCUTTA                                                                                                                                                       |                                              |                                                                           |
|-------------------------------------------------------------------------------------|----------------|------------|-------------|------------------------|-------------------------------------------------------------------------------------------------------------------------------------------------------------------|-----------