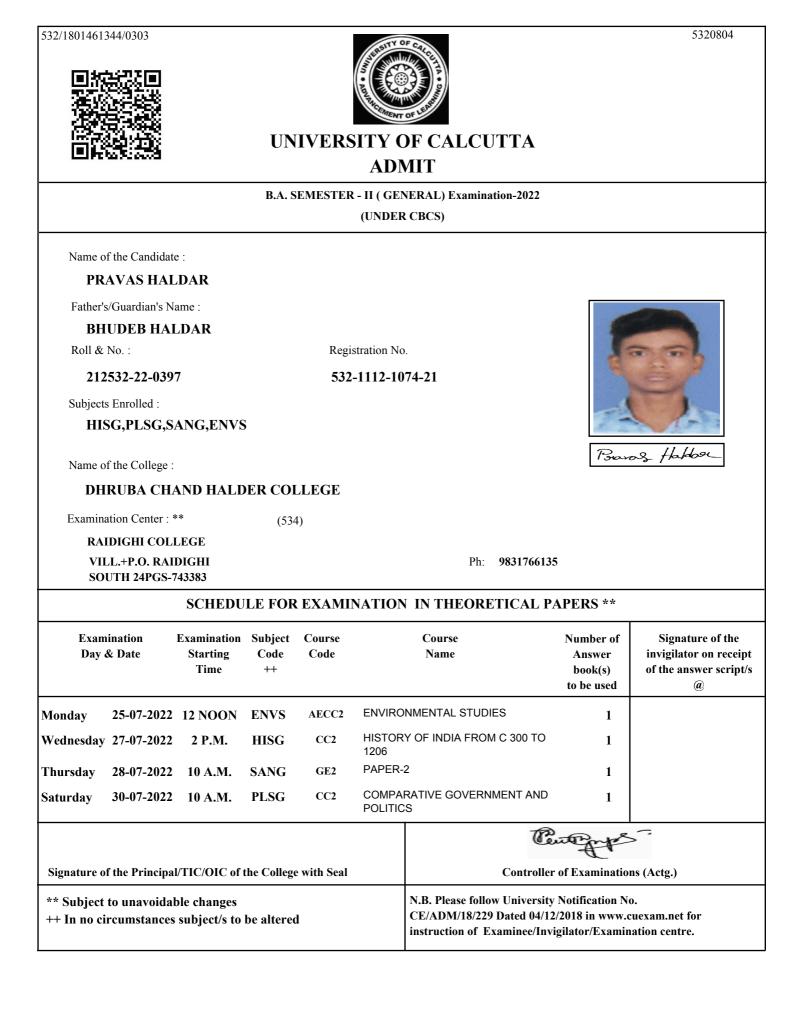

532/1801488363/0051

AND THE PARTY OF CALL

UNIVERSITY OF CALCUTTA ADMIT

#### B.A. SEMESTER - II (GENERAL) Examination-2022 (UNDER CBCS) Name of the Candidate : PRABHAS MONDAL Father's/Guardian's Name : **BIMAL MONDAL** Roll & No. : Registration No. 212532-22-0016 532-1111-2403-21 Subjects Enrolled : ENGG,PLSG,SANG,ENVS Probhas Acrodal Name of the College : DHRUBA CHAND HALDER COLLEGE Examination Center : \*\* (534) **RAIDIGHI COLLEGE** VILL.+P.O. RAIDIGHI Ph: 9831766135 SOUTH 24PGS-743383 SCHEDULE FOR EXAMINATION IN THEORETICAL PAPERS \*\* Examination Examination Subject Course Course Number of Signature of the Day & Date Starting Code Code Name invigilator on receipt Answer Time ++ book(s) of the answer script/s to be used (a) AECC2 ENVIRONMENTAL STUDIES Monday 25-07-2022 12 NOON ENVS 1 PAPER-2 Thursday 28-07-2022 10 A.M. SANG GE2 1 ESSAY DRAMA & NOVEL ENGG CC2 Friday 29-07-2022 10 A.M. 1 COMPARATIVE GOVERNMENT AND CC2 PLSG Saturday 30-07-2022 10 A.M. 1 POLITICS Signature of the Principal/TIC/OIC of the College with Seal **Controller of Examinations (Actg.)** N.B. Please follow University Notification No. \*\* Subject to unavoidable changes CE/ADM/18/229 Dated 04/12/2018 in www.cuexam.net for ++ In no circumstances subject/s to be altered

instruction of Examinee/Invigilator/Examination centre.