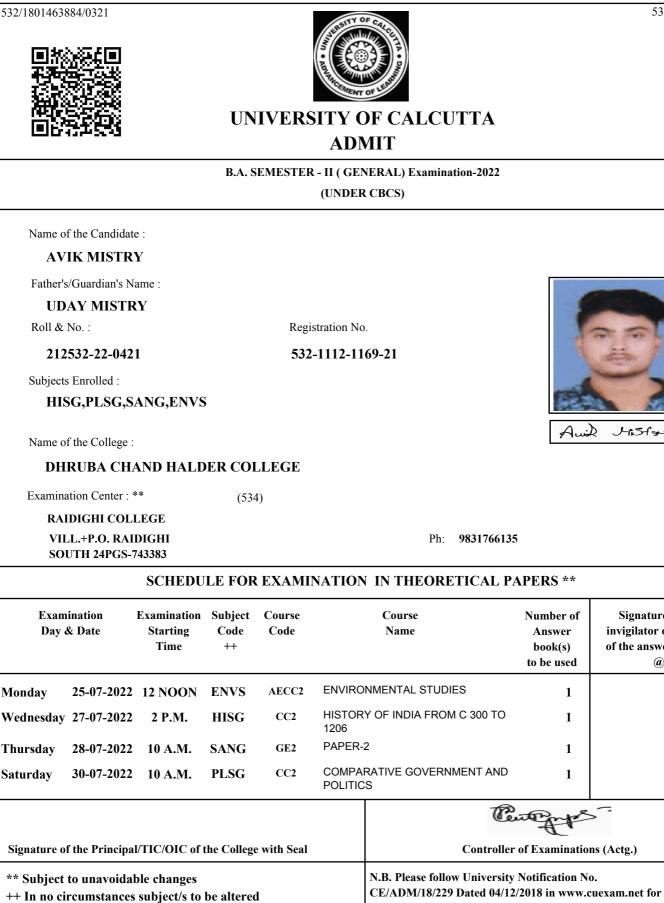

#### B.A. SEMESTER - II (GENERAL) Examination-2022 (UNDER CBCS) Name of the Candidate : **BISWAJIT GHOSH** Father's/Guardian's Name : **GOPAL GHOSH** Roll & No. : Registration No. 532-1111-2408-21 212532-22-0017 Subjects Enrolled : ENGG,PLSG,SANG,ENVS Bisworit Ghosh Name of the College : DHRUBA CHAND HALDER COLLEGE Examination Center : \*\* (534)**RAIDIGHI COLLEGE** VILL.+P.O. RAIDIGHI Ph: 9831766135 SOUTH 24PGS-743383 SCHEDULE FOR EXAMINATION IN THEORETICAL PAPERS \*\* Examination **Examination** Subject Course Course Number of Signature of the Code Day & Date Starting Code Name Answer invigilator on receipt Time ++ book(s) of the answer script/s to be used (a) **ENVIRONMENTAL STUDIES**

Monday 25-07-2022 12 NOON ENVS AECC2 1 PAPER-2 Thursday 28-07-2022 10 A.M. SANG GE2 1 Friday 29-07-2022 10 A.M. ENGG CC2 ESSAY DRAMA & NOVEL 1 PLSG CC2 COMPARATIVE GOVERNMENT AND Saturday 30-07-2022 10 A.M. 1 POLITICS Cent Signature of the Principal/TIC/OIC of the College with Seal **Controller of Examinations (Actg.)** \*\* Subject to unavoidable changes N.B. Please follow University Notification No. CE/ADM/18/229 Dated 04/12/2018 in www.cuexam.net for ++ In no circumstances subject/s to be altered instruction of Examinee/Invigilator/Examination centre.