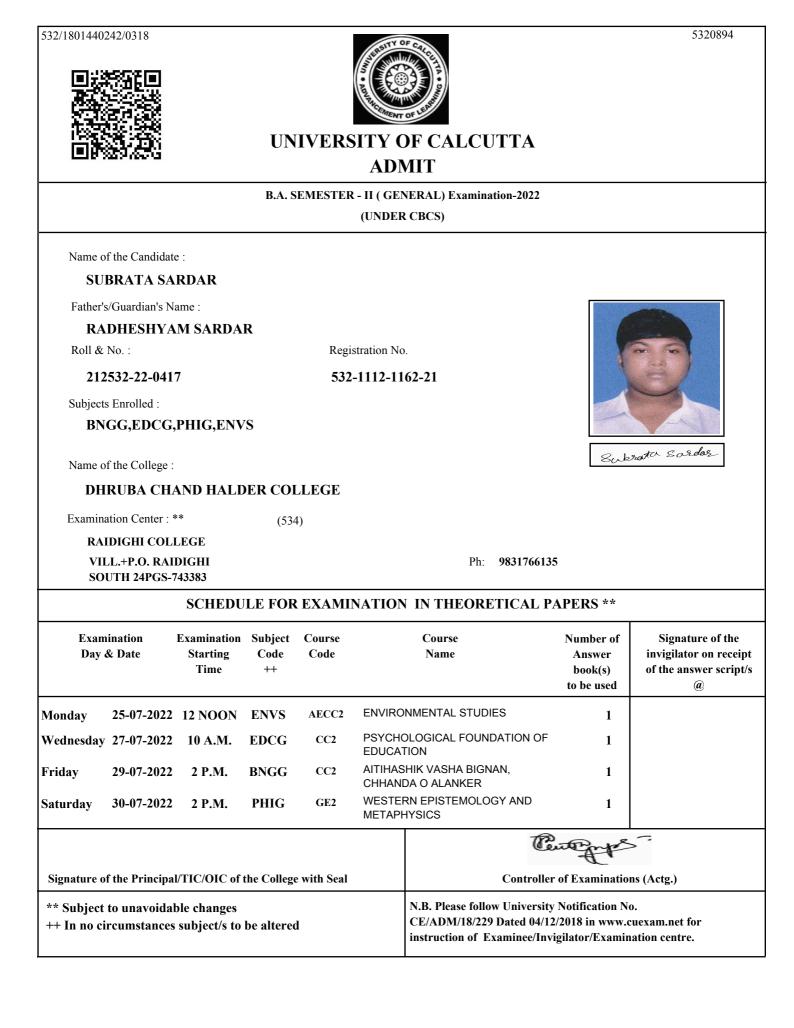

532/1801488363/0051

AND THE PARTY OF CALL

UNIVERSITY OF CALCUTTA ADMIT

#### B.A. SEMESTER - II (GENERAL) Examination-2022 (UNDER CBCS) Name of the Candidate : PRABHAS MONDAL Father's/Guardian's Name : **BIMAL MONDAL** Roll & No. : Registration No. 212532-22-0016 532-1111-2403-21 Subjects Enrolled : ENGG,PLSG,SANG,ENVS Probhas Acrodal Name of the College : DHRUBA CHAND HALDER COLLEGE Examination Center : \*\* (534) **RAIDIGHI COLLEGE** VILL.+P.O. RAIDIGHI Ph: 9831766135 SOUTH 24PGS-743383 SCHEDULE FOR EXAMINATION IN THEORETICAL PAPERS \*\* Examination Examination Subject Course Course Number of Signature of the Day & Date Starting Code Code Name invigilator on receipt Answer Time ++ book(s) of the answer script/s to be used (a) AECC2 ENVIRONMENTAL STUDIES Monday 25-07-2022 12 NOON ENVS 1 PAPER-2 Thursday 28-07-2022 10 A.M. SANG GE2 1 ESSAY DRAMA & NOVEL ENGG CC2 Friday 29-07-2022 10 A.M. 1 COMPARATIVE GOVERNMENT AND CC2 PLSG Saturday 30-07-2022 10 A.M. 1 POLITICS Signature of the Principal/TIC/OIC of the College with Seal **Controller of Examinations (Actg.)** N.B. Please follow University Notification No. \*\* Subject to unavoidable changes CE/ADM/18/229 Dated 04/12/2018 in www.cuexam.net for ++ In no circumstances subject/s to be altered

instruction of Examinee/Invigilator/Examination centre.