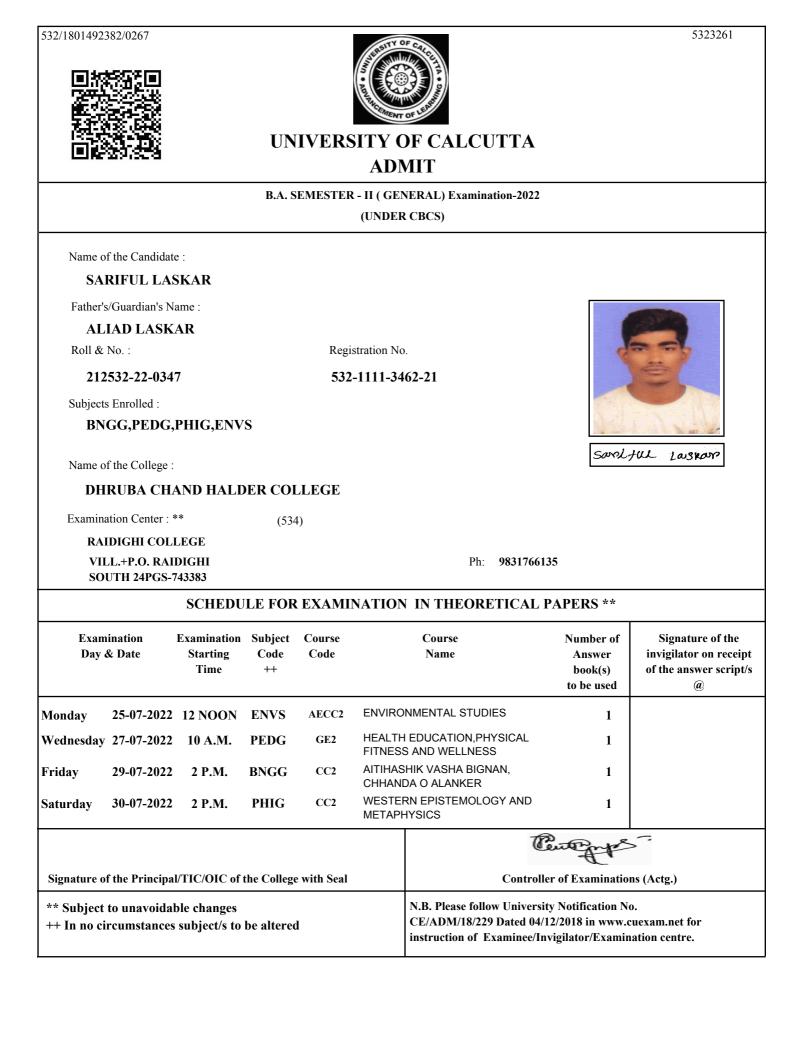

h Seal Controller of Examinations (Actg.) |                       |                |                      |                                                                                            |                                              |                                                                           |  |
| ** Subject to unavoidable changes<br>++ In no circumstances subject/s to be altered |                                                                                                |                       |                |                      | N.B. Please follow University<br>CE/ADM/18/229 Dated 04/12<br>instruction of Examinee/Invi | /2018 in www.c                               | uexam.net for                                                             |  |









(a)







bahajamal Montal





### UNIVERSITY OF CALCUTTA ADMIT

### B.A. SEMESTER - II (GENERAL) Examination-2022

(UNDER CBCS)

Name of the Candidate :

SAHAJAMAL MONDAL

Father's/Guardian's Name :

#### ANARALI MONDAL

Roll & No. :

212532-22-0357

Registration No.

### 532-1111-3530-21

Subjects Enrolled :

#### EDCG,ENGG,SOCG,ENVS

Name of the College :

#### DHRUBA CHAND HALDER COLLEGE

(534)

Examination Center : \*\*

RAIDIGHI COLLEGE

\*\* Subject to unavoidable changes

++ In no circumstances subject/s to be altered

VILL.+P.O. RAIDIGHI SOUTH 24PGS-743383

Ph: 9831766135

N.B. Please follow University Notification No.

CE/ADM/18/229 Dated 04/12/2018 in www.cuexam.net for

instruction of Examinee/Invigilator/Examination centre.

### SCHEDULE FOR EXAMINATION IN THEORETICAL PA