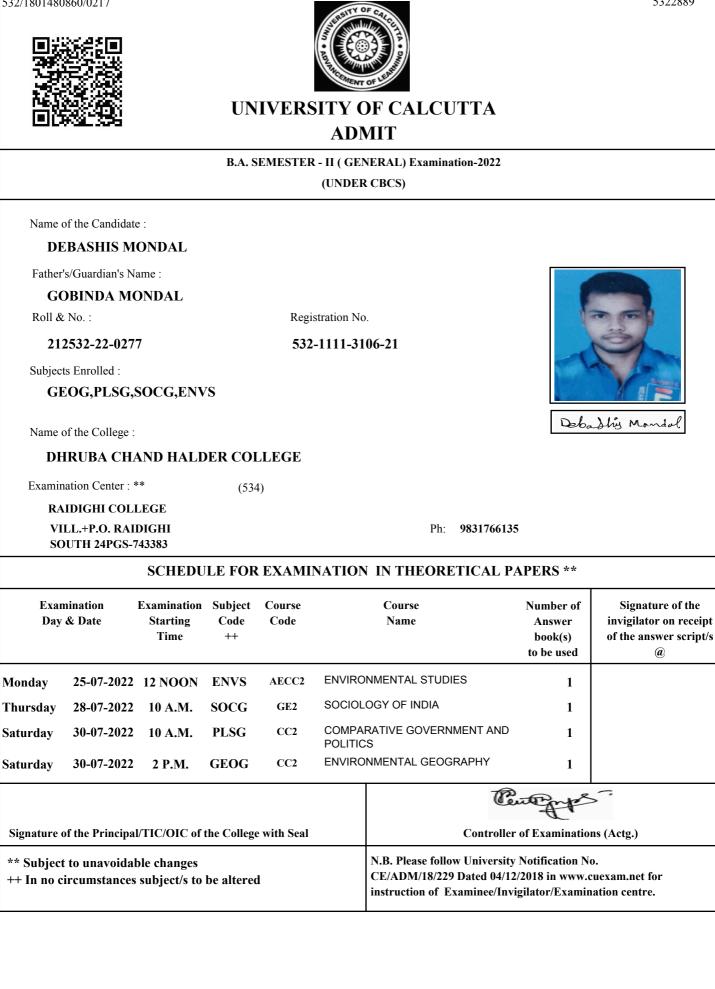

532/1801488363/0051

AND THE PARTY OF CALL

UNIVERSITY OF CALCUTTA ADMIT

#### B.A. SEMESTER - II (GENERAL) Examination-2022 (UNDER CBCS) Name of the Candidate : PRABHAS MONDAL Father's/Guardian's Name : **BIMAL MONDAL** Roll & No. : Registration No. 212532-22-0016 532-1111-2403-21 Subjects Enrolled : ENGG,PLSG,SANG,ENVS Probhas Acrodal Name of the College : DHRUBA CHAND HALDER COLLEGE Examination Center : \*\* (534) **RAIDIGHI COLLEGE** VILL.+P.O. RAIDIGHI Ph: 9831766135 SOUTH 24PGS-743383 SCHEDULE FOR EXAMINATION IN THEORETICAL PAPERS \*\* Examination Examination Subject Course Course Number of Signature of the Day & Date Starting Code Code Name invigilator on receipt Answer Time ++ book(s) of the answer script/s to be used (a) AECC2 ENVIRONMENTAL STUDIES Monday 25-07-2022 12 NOON ENVS 1 PAPER-2 Thursday 28-07-2022 10 A.M. SANG GE2 1 ESSAY DRAMA & NOVEL ENGG CC2 Friday 29-07-2022 10 A.M. 1 COMPARATIVE GOVERNMENT AND CC2 PLSG Saturday 30-07-2022 10 A.M. 1 POLITICS Signature of the Principal/TIC/OIC of the College with Seal **Controller of Examinations (Actg.)** N.B. Please follow University Notification No. \*\* Subject to unavoidable changes CE/ADM/18/229 Dated 04/12/2018 in www.cuexam.net for ++ In no circumstances subject/s to be altered

instruction of Examinee/Invigilator/Examination centre.