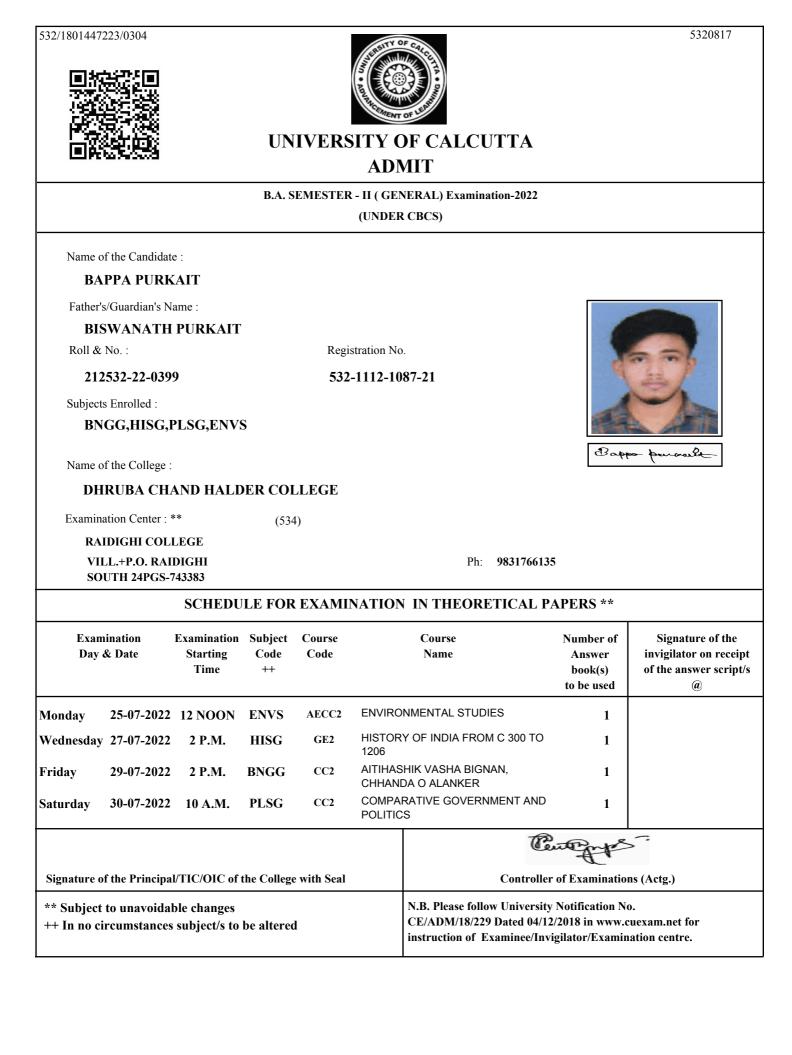

#### B.A. SEMESTER - II (GENERAL) Examination-2022 (UNDER CBCS) Name of the Candidate : **BISWAJIT GHOSH** Father's/Guardian's Name : **GOPAL GHOSH** Roll & No. : Registration No. 532-1111-2408-21 212532-22-0017 Subjects Enrolled : ENGG,PLSG,SANG,ENVS Bisworit Ghosh Name of the College : DHRUBA CHAND HALDER COLLEGE Examination Center : \*\* (534)**RAIDIGHI COLLEGE** VILL.+P.O. RAIDIGHI Ph: 9831766135 SOUTH 24PGS-743383 SCHEDULE FOR EXAMINATION IN THEORETICAL PAPERS \*\* Examination **Examination** Subject Course Course Number of Signature of the Code Day & Date Starting Code Name Answer invigilator on receipt Time ++ book(s) of the answer script/s to be used (a) **ENVIRONMENTAL STUDIES**

Monday 25-07-2022 12 NOON ENVS AECC2 1 PAPER-2 Thursday 28-07-2022 10 A.M. SANG GE2 1 Friday 29-07-2022 10 A.M. ENGG CC2 ESSAY DRAMA & NOVEL 1 PLSG CC2 COMPARATIVE GOVERNMENT AND Saturday 30-07-2022 10 A.M. 1 POLITICS Cent Signature of the Principal/TIC/OIC of the College with Seal **Controller of Examinations (Actg.)** \*\* Subject to unavoidable changes N.B. Please follow University Notification No. CE/ADM/18/229 Dated 04/12/2018 in www.cuexam.net for ++ In no circumstances subject/s to be altered instruction of Examinee/Invigilator/Examination centre.