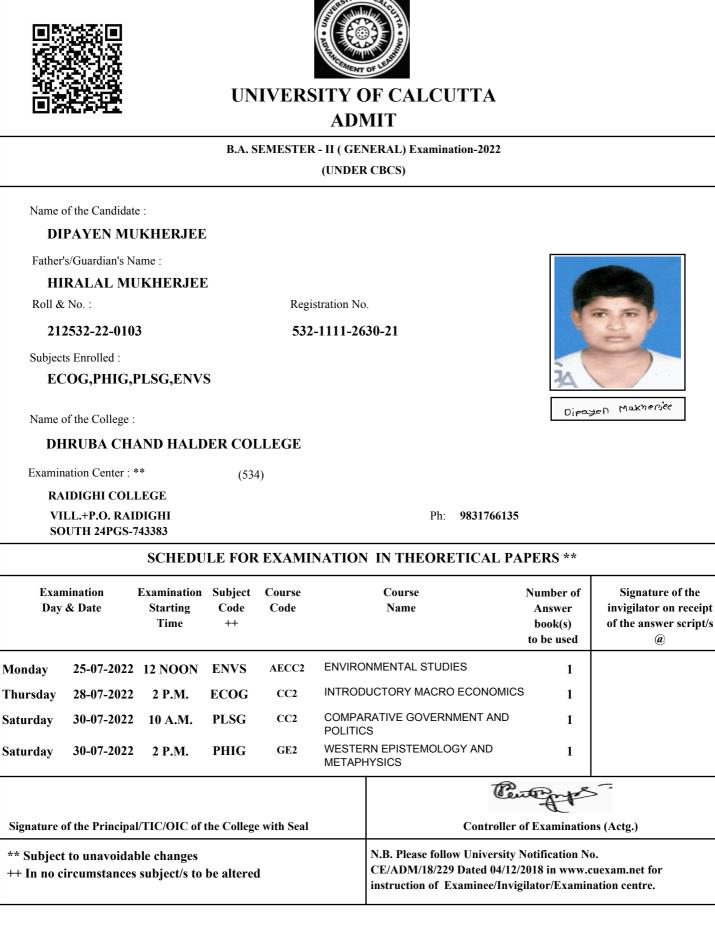

|                                 |                       |                |                                         |                                                                                          | of Examinatio                                | × 8,                                                                      |
| ** Subject to unavoidable changes<br>++ In no circumstances subject/s to be altered |                    |                                 |                       |                |                                         | N.B. Please follow University<br>CE/ADM/18/229 Dated 04/12<br>nstruction of Examinee/Inv | 2/2018 in www.c                              | cuexam.net for                                                            |



Munshiduz mondez









## UNIVERSITY OF CALCUTTA ADMIT

#### B.A. SEMESTER - II (GENERAL) Examination-2022 (UNDER CBCS) Name of the Candidate : **AFZAL MOLLA** Father's/Guardian's Name : **KHAYRUL MOLLA** Roll & No. : Registration No. 532-1111-2640-21 212532-22-0105 Subjects Enrolled : PHIG, PLSG, SANG, ENVS Afzat molla Name of the College : DHRUBA CHAND HALDER COLLEGE Examination Center : \*\* (534)**RAIDIGHI COLLEGE** VILL.+P.O. RAIDIGHI Ph: 9831766135 SOUTH 24PGS-743383 SCHEDULE FOR EXAMINATION IN THEORETICAL PAPERS \*\* Examination **Examination** Subject Course Course Number of Signature of the Code Day & Date Starting Code Name Answer invigilator on receipt Time ++ book(s) of the answer script/s to be used (a) **ENVIRONMENTAL STUDIES** Monday 25-07-2022 12 NOON ENVS AECC2 1 PAPER-2 Thursday 28-07-2