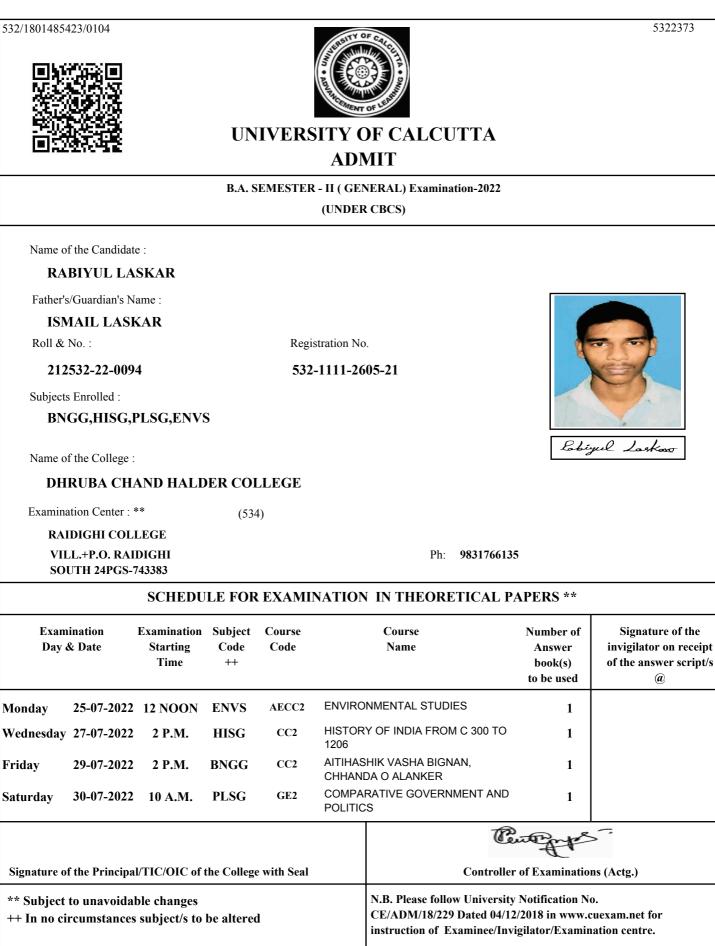

532/1801471276/0062

UNIVERSITY OF CALCUTTA ADMIT

### B.A. SEMESTER - II ( GENERAL) Examination-2022

(UNDER CBCS)

Name of the Candidate :

### DHRUBOJYOTI CHAKRABORTY

Father's/Guardian's Name :

#### **BAPTA CHAKRABORTY**

Roll & No. :

212532-22-0035

Registration No. 532-1111-2469-21

### BNGG,HISG,PLSG,ENVS

Name of the College :

Subjects Enrolled :

### DHRUBA CHAND HALDER COLLEGE

(534)

Examination Center : \*\*

**RAIDIGHI COLLEGE** 

VILL.+P.O. RAIDIGHI SOUTH 24PGS-743383

Ph: 9831766135

### SCHEDULE FOR EXAMINATION IN THEORETICAL PAPERS \*\*

|             | ination<br>& Date          | Examination<br>Starting<br>Time | Subject<br>Code<br>++ | Course<br>Code | Course<br>Name   |                                                                                            | Number of<br>Answer<br>book(s)<br>to be used | Signature of the<br>invigilator on receipt<br>of the answer script/s<br>@ |
|-------------|----------------------------|---------------------------------|-----------------------|----------------|------------------|--------------------------------------------------------------------------------------------|----------------------------------------------|---------------------------------------------------------------------------|
| Monday      | 25-07-2022                 | 12 NOON                         | ENVS                  | AECC2          | ENVIRO           | NMENTAL STUDIES                                                                            | 1                                            |                                                                           |
| Wednesday   | 27-07-2022                 | 2 P.M.                          | HISG                  | GE2            | HISTOR<br>1206   | Y OF INDIA FROM C 300 TO                                                                   | 1                                            |                                                                           |
| Friday      | 29-07-2022                 | 2 P.M.                          | BNGG                  | CC2            |                  | HIK VASHA BIGNAN,<br>DA O ALANKER                                                          | 1                                            |                                                                           |
| Saturday    | 30-07-2022                 | 10 A.M.                         | PLSG                  | CC2            | Compa<br>Politic | RATIVE GOVERNMENT AND                                                                      | 1                                            |                                                                           |
| Signature o | f the Principa             | I/TIC/OIC of (                  | the College           | e with Seal    |                  | Controller                                                                                 | of Examinatio                                | ns (Actg.)                                                                |
| •           | to unavoida<br>rcumstances | ble changes<br>subject/s to     | be altered            | l              |                  | N.B. Please follow University<br>CE/ADM/18/229 Dated 04/12<br>instruction of Examinee/Invi | /2018 in www.c                               | cuexam.net for                                                            |