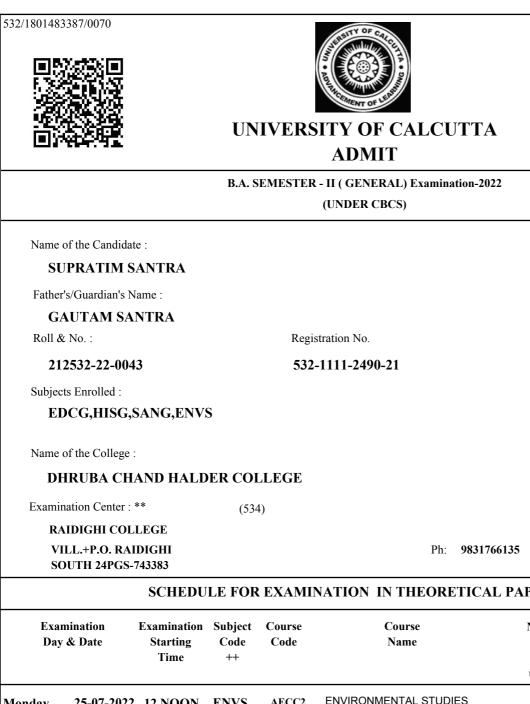

#### B.A. SEMESTER - II (GENERAL) Examination-2022 (UNDER CBCS) Name of the Candidate : **BISWAJIT GHOSH** Father's/Guardian's Name : **GOPAL GHOSH** Roll & No. : Registration No. 532-1111-2408-21 212532-22-0017 Subjects Enrolled : ENGG,PLSG,SANG,ENVS Bisworit Ghosh Name of the College : DHRUBA CHAND HALDER COLLEGE Examination Center : \*\* (534)**RAIDIGHI COLLEGE** VILL.+P.O. RAIDIGHI Ph: 9831766135 SOUTH 24PGS-743383 SCHEDULE FOR EXAMINATION IN THEORETICAL PAPERS \*\* Examination **Examination** Subject Course Course Number of Signature of the Code Day & Date Starting Code Name Answer invigilator on receipt Time ++ book(s) of the answer script/s to be used (a) **ENVIRONMENTAL STUDIES**

Monday 25-07-2022 12 NOON ENVS AECC2 1 PAPER-2 Thursday 28-07-2022 10 A.M. SANG GE2 1 Friday 29-07-2022 10 A.M. ENGG CC2 ESSAY DRAMA & NOVEL 1 PLSG CC2 COMPARATIVE GOVERNMENT AND Saturday 30-07-2022 10 A.M. 1 POLITICS Cent Signature of the Principal/TIC/OIC of the College with Seal **Controller of Examinations (Actg.)** \*\* Subject to unavoidable changes N.B. Please follow University Notification No. CE/ADM/18/229 Dated 04/12/2018 in www.cuexam.net for ++ In no circumstances subject/s to be altered instruction of Examinee/Invigilator/Examination centre.