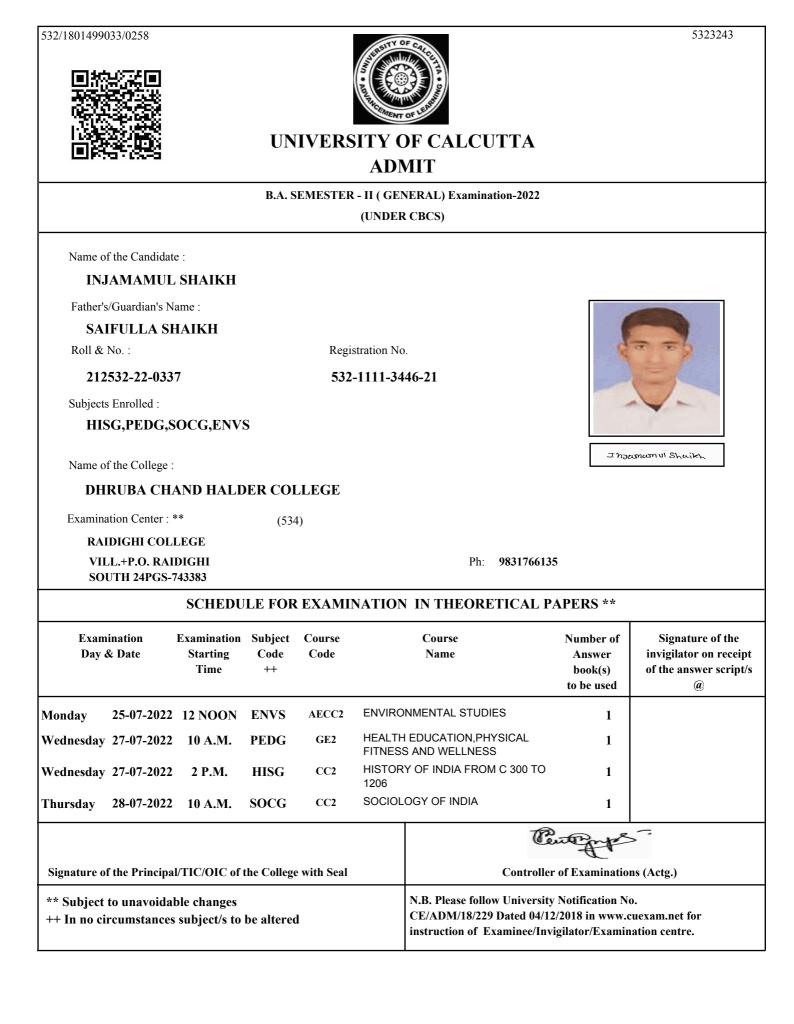

532/1801488363/0051

AND THE PARTY OF CALL

UNIVERSITY OF CALCUTTA ADMIT

#### B.A. SEMESTER - II (GENERAL) Examination-2022 (UNDER CBCS) Name of the Candidate : PRABHAS MONDAL Father's/Guardian's Name : **BIMAL MONDAL** Roll & No. : Registration No. 212532-22-0016 532-1111-2403-21 Subjects Enrolled : ENGG,PLSG,SANG,ENVS Probhas Acrodal Name of the College : DHRUBA CHAND HALDER COLLEGE Examination Center : \*\* (534) **RAIDIGHI COLLEGE** VILL.+P.O. RAIDIGHI Ph: 9831766135 SOUTH 24PGS-743383 SCHEDULE FOR EXAMINATION IN THEORETICAL PAPERS \*\* Examination Examination Subject Course Course Number of Signature of the Day & Date Starting Code Code Name invigilator on receipt Answer Time ++ book(s) of the answer script/s to be used (a) AECC2 ENVIRONMENTAL STUDIES Monday 25-07-2022 12 NOON ENVS 1 PAPER-2 Thursday 28-07-2022 10 A.M. SANG GE2 1 ESSAY DRAMA & NOVEL ENGG CC2 Friday 29-07-2022 10 A.M. 1 COMPARATIVE GOVERNMENT AND CC2 PLSG Saturday 30-07-2022 10 A.M. 1 POLITICS Signature of the Principal/TIC/OIC of the College with Seal **Controller of Examinations (Actg.)** N.B. Please follow University Notification No. \*\* Subject to unavoidable changes CE/ADM/18/229 Dated 04/12/2018 in www.cuexam.net for ++ In no circumstances subject/s to be altered

instruction of Examinee/Invigilator/Examination centre.