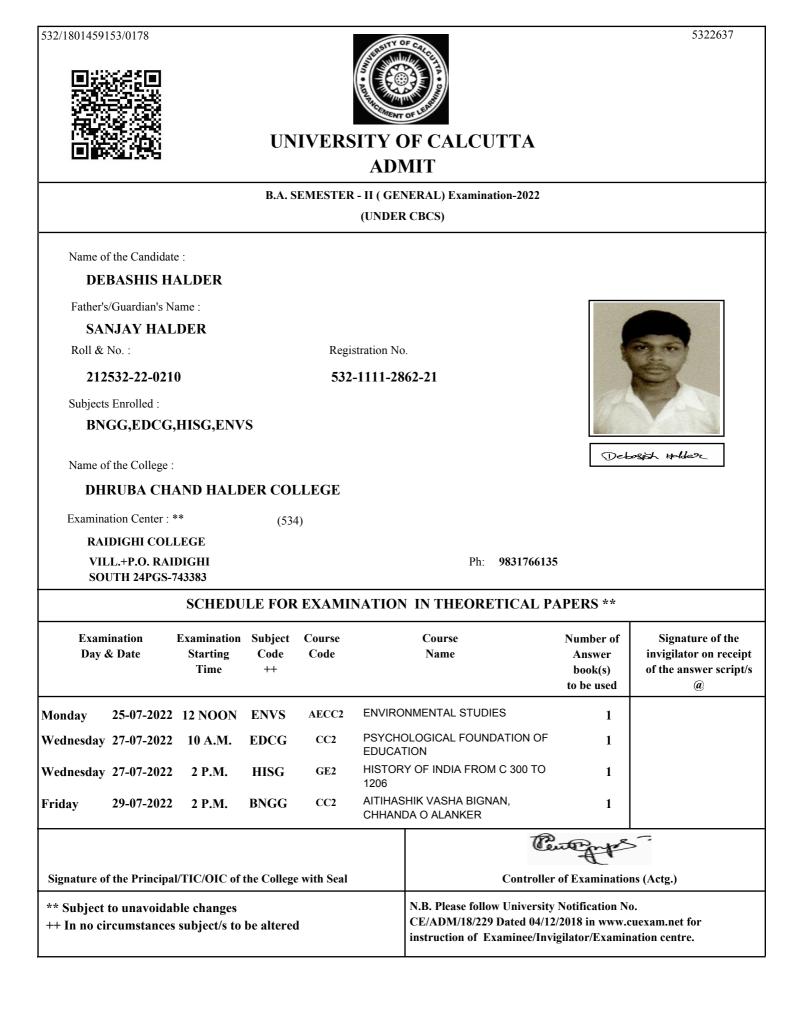

#### B.A. SEMESTER - II (GENERAL) Examination-2022 (UNDER CBCS) Name of the Candidate : PRABHAS MONDAL Father's/Guardian's Name : **BIMAL MONDAL** Roll & No. : Registration No. 212532-22-0016 532-1111-2403-21 Subjects Enrolled : ENGG,PLSG,SANG,ENVS Probhas Acrodal Name of the College : DHRUBA CHAND HALDER COLLEGE Examination Center : \*\* (534) **RAIDIGHI COLLEGE** VILL.+P.O. RAIDIGHI Ph: 9831766135 SOUTH 24PGS-743383 SCHEDULE FOR EXAMINATION IN THEORETICAL PAPERS \*\* Examination Examination Subject Course Course Number of Signature of the Day & Date Starting Code Code Name invigilator on receipt Answer Time ++ book(s) of the answer script/s to be used (a) AECC2 ENVIRONMENTAL STUDIES Monday 25-07-2022 12 NOON ENVS 1 PAPER-2 Thursday 28-07-2022 10 A.M. SANG GE2 1 ESSAY DRAMA & NOVEL ENGG CC2 Friday 29-07-2022 10 A.M. 1 COMPARATIVE GOVERNMENT AND CC2 PLSG Saturday 30-07-2022 10 A.M. 1 POLITICS Signature of the Principal/TIC/OIC of the College with Seal **Controller of Examinations (Actg.)** N.B. Please follow University Notification No. \*\* Subject to unavoidable changes CE/ADM/18/229 Dated 04/12/2018 in www.cuexam.net for ++ In no circumstances subject/s to be altered