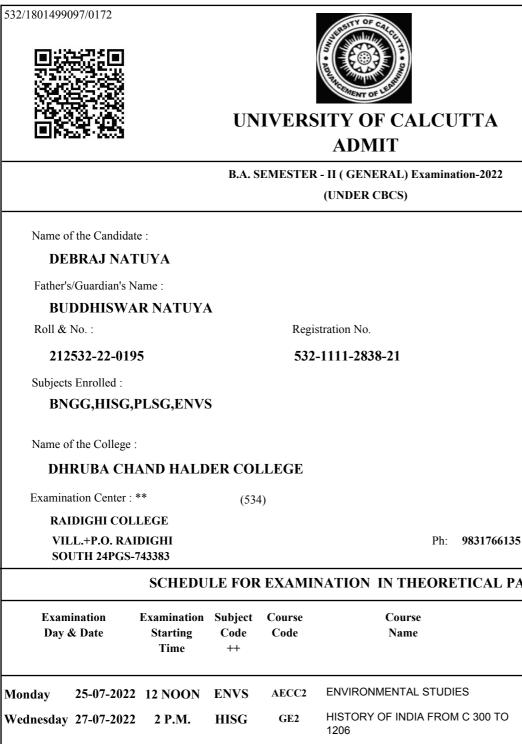

### UNIVERSITY OF CALCUTTA ADMIT

#### B.A. SEMESTER - II (GENERAL) Examination-2022

(UNDER CBCS)

Name of the Candidate :

KAZI SAHIL AHMED

Father's/Guardian's Name :

### KAZI NURUL AMIN

Roll & No. :

212532-22-0027

Registration No.

### 532-1111-2433-21

Subjects Enrolled :

### **BNGG, EDCG, ENGG, ENVS**

Name of the College :

### DHRUBA CHAND HALDER COLLEGE

(534)

Examination Center : \*\*

RAIDIGHI COLLEGE

VILL.+P.O. RAIDIGHI SOUTH 24PGS-743383

Ph: 9831766135

### SCHEDULE FOR EXAMINATION IN THEORETICAL PAPERS \*\*

|             | ination<br>& Date | Examination<br>Starting<br>Time | Subject<br>Code<br>++ | Course<br>Code | Course<br>Name                                                           | Number of<br>Answer<br>book(s)<br>to be used | Signature of the<br>invigilator on receipt<br>of the answer script/s<br>@ |
|-------------|-------------------|---------------------------------|-----------------------|----------------|--------------------------------------------------------------------------|----------------------------------------------|---------------------------------------------------------------------------|
| Monday      | 25-07-2022        | 12 NOON                         | ENVS                  | AECC2          | ENVIRONMENTAL STUDIES                                                    | 1                                            |                                                                           |
| Wednesday   | 27-07-2022        | 10 A.M.                         | EDCG                  | GE2            | PSYCHOLOGICAL FOUNDATION<br>EDUCATION                                    | NOF 1                                        |                                                                           |
| Friday      | 29-07-2022        | 10 A.M.                         | ENGG                  | CC2            | ESSAY DRAMA & NOVEL                                                      | 1                                            |                                                                           |
| Friday      | 29-07-2022        | 2 P.M.                          | BNGG                  | CC2            | AITIHASHIK VASHA BIGNAN,<br>CHHANDA O ALANKER                            | 1                                            |                                                                           |
| Signature o | f the Principa    | I/TIC/OIC of                    | the College           | e with Seal    | Cont                                                                     | Center of Examinatio                         | ns (Actg.)                                                                |
| •           |                   | ble changes<br>s subject/s to   | be altered            | 1              | N.B. Please follow Univ<br>CE/ADM/18/229 Dated<br>instruction of Examine | 04/12/2018 in www.                           | cuexam.net for                                                            |