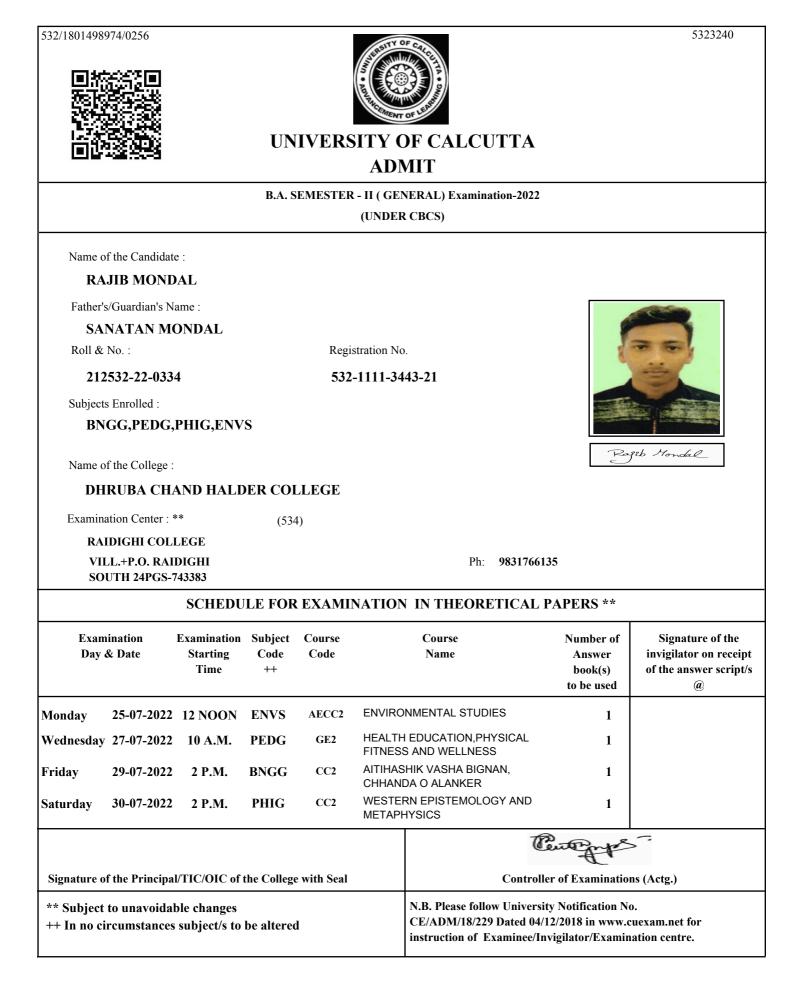

|                             |                       |                |                  |                                                                                         |                        | (Actg.)                       |                                                                           |  |
| Signature of the Principal/TIC/OIC of the College with Seal<br>** Subject to unavoidable changes<br>++ In no circumstances subject/s to be altered |                             |                       |                |                  | N.B. Please follow Universit<br>CE/ADM/18/229 Dated 04/1<br>instruction of Examinee/Inv | y Notific<br>2/2018 ii | ation No<br>1 www.c           | uexam.net for                                                             |  |







#### B.A. SEMESTER - II (GENERAL) Examination-2022 (UNDER CBCS) Name of the Candidate : PRITAM SARDAR Father's/Guardian's Name : **PINKU SARDAR** Roll & No. : Registration No. 532-1111-3445-21 212532-22-0336 Subjects Enrolled : **BNGG, PEDG, PHIG, ENVS** Pritam Sabdap Name of the College : DHRUBA CHAND HALDER COLLEGE Examination Center : \*\* (534)**RAIDIGHI COLLEGE** VILL.+P.O. RAIDIGHI 9831766135 Ph: SOUTH 24PGS-743383 SCHEDULE FOR EXAMINATION IN THEORETICAL PAPERS \*\* Examination **Examination Subject** Course Course Number of Signature of the Day & Date Starting Code Code Name Answer invigilator on receipt Time ++ book(s) of the answer script/s to be used (a) **ENVIRONMENTAL STUDIES** Monday 25-07-2022 12 NOON ENVS AECC2 1 HEALTH EDUCATION, PHYSICAL Wednesday 27-07-2022 10 A.M.