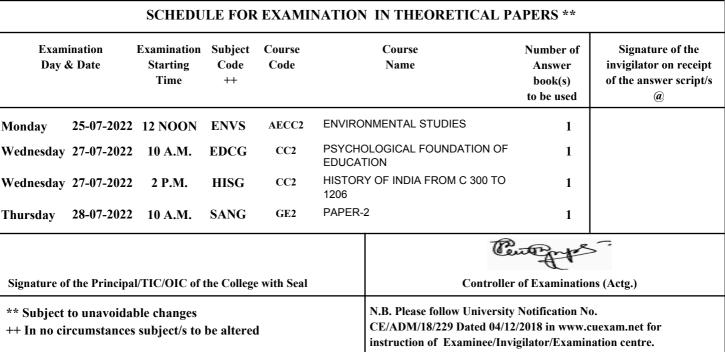

#### B.A. SEMESTER - II (GENERAL) Examination-2022 (UNDER CBCS) Name of the Candidate : **BISWAJIT GHOSH** Father's/Guardian's Name : **GOPAL GHOSH** Roll & No. : Registration No. 532-1111-2408-21 212532-22-0017 Subjects Enrolled : ENGG,PLSG,SANG,ENVS Bisworit Ghosh Name of the College : DHRUBA CHAND HALDER COLLEGE Examination Center : \*\* (534)**RAIDIGHI COLLEGE** VILL.+P.O. RAIDIGHI Ph: 9831766135 SOUTH 24PGS-743383 SCHEDULE FOR EXAMINATION IN THEORETICAL PAPERS \*\* Examination **Examination** Subject Course Course Number of Signature of the Code Day & Date Starting Code Name Answer invigilator on receipt Time ++ book(s) of the answer script/s to be used (a) **ENVIRONMENTAL STUDIES**

Monday 25-07-2022 12 NOON ENVS AECC2 1 PAPER-2 Thursday 28-07-2022 10 A.M. SANG GE2 1 Friday 29-07-2022 10 A.M. ENGG CC2 ESSAY DRAMA & NOVEL 1 PLSG CC2 COMPARATIVE GOVERNMENT AND Saturday 30-07-2022 10 A.M. 1 POLITICS Cent Signature of the Principal/TIC/OIC of the College with Seal **Controller of Examinations (Actg.)** \*\* Subject to unavoidable changes N.B. Please follow University Notification No. CE/ADM/18/229 Dated 04/12/2018 in www.cuexam.net for ++ In no circumstances subject/s to be altered instruction of Examinee/Invigilator/Examination centre.