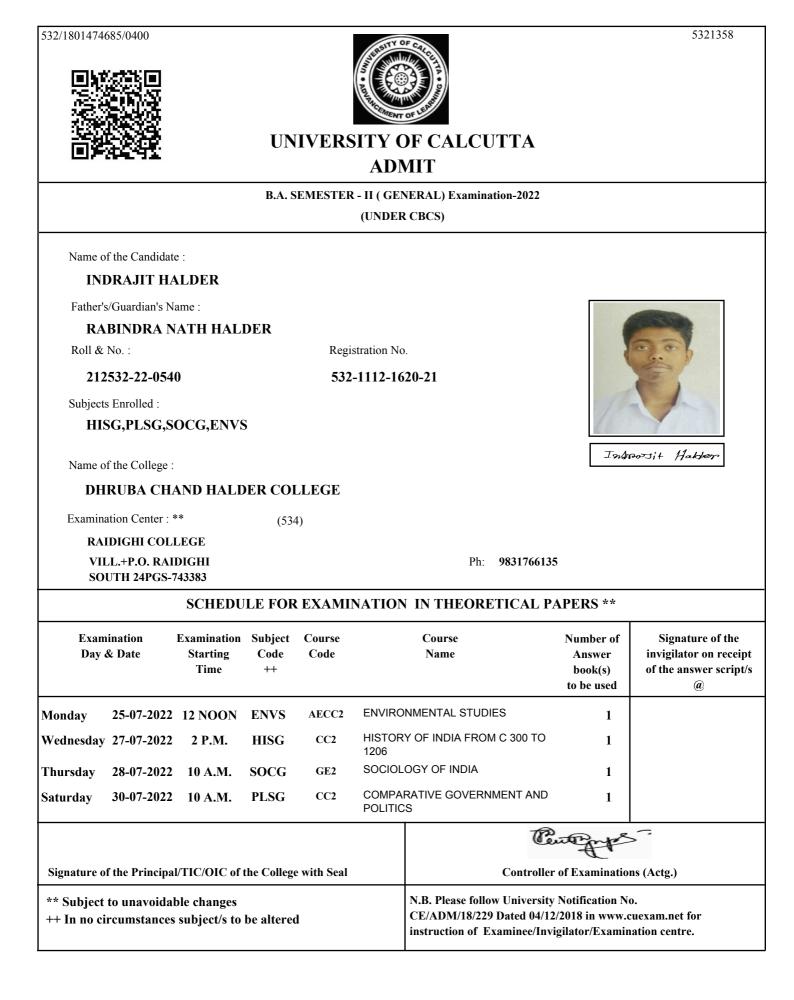

532/1801471276/0062

UNIVERSITY OF CALCUTTA ADMIT

### B.A. SEMESTER - II ( GENERAL) Examination-2022

(UNDER CBCS)

Name of the Candidate :

### DHRUBOJYOTI CHAKRABORTY

Father's/Guardian's Name :

#### **BAPTA CHAKRABORTY**

Roll & No. :

212532-22-0035

Registration No. 532-1111-2469-21

### BNGG,HISG,PLSG,ENVS

Name of the College :

Subjects Enrolled :

### DHRUBA CHAND HALDER COLLEGE

(534)

Examination Center : \*\*

**RAIDIGHI COLLEGE** 

VILL.+P.O. RAIDIGHI SOUTH 24PGS-743383

Ph: 9831766135

### SCHEDULE FOR EXAMINATION IN THEORETICAL PAPERS \*\*

|             | ination<br>& Date          | Examination<br>Starting<br>Time | Subject<br>Code<br>++ | Course<br>Code | Course<br>Name   |                                                                                            | Number of<br>Answer<br>book(s)<br>to be used | Signature of the<br>invigilator on receipt<br>of the answer script/s<br>@ |
|-------------|----------------------------|---------------------------------|-----------------------|----------------|------------------|--------------------------------------------------------------------------------------------|----------------------------------------------|---------------------------------------------------------------------------|
| Monday      | 25-07-2022                 | 12 NOON                         | ENVS                  | AECC2          | ENVIRO           | NMENTAL STUDIES                                                                            | 1                                            |                                                                           |
| Wednesday   | 27-07-2022                 | 2 P.M.                          | HISG                  | GE2            | HISTOR<br>1206   | Y OF INDIA FROM C 300 TO                                                                   | 1                                            |                                                                           |
| Friday      | 29-07-2022                 | 2 P.M.                          | BNGG                  | CC2            |                  | HIK VASHA BIGNAN,<br>DA O ALANKER                                                          | 1                                            |                                                                           |
| Saturday    | 30-07-2022                 | 10 A.M.                         | PLSG                  | CC2            | Compa<br>Politic | RATIVE GOVERNMENT AND                                                                      | 1                                            |                                                                           |
| Signature o | f the Principa             | I/TIC/OIC of (                  | the College           | e with Seal    |                  | Controller                                                                                 | of Examinatio                                | ns (Actg.)                                                                |
| •           | to unavoida<br>rcumstances | ble changes<br>subject/s to     | be altered            | l              |                  | N.B. Please follow University<br>CE/ADM/18/229 Dated 04/12<br>instruction of Examinee/Invi | /2018 in www.c                               | cuexam.net for                                                            |