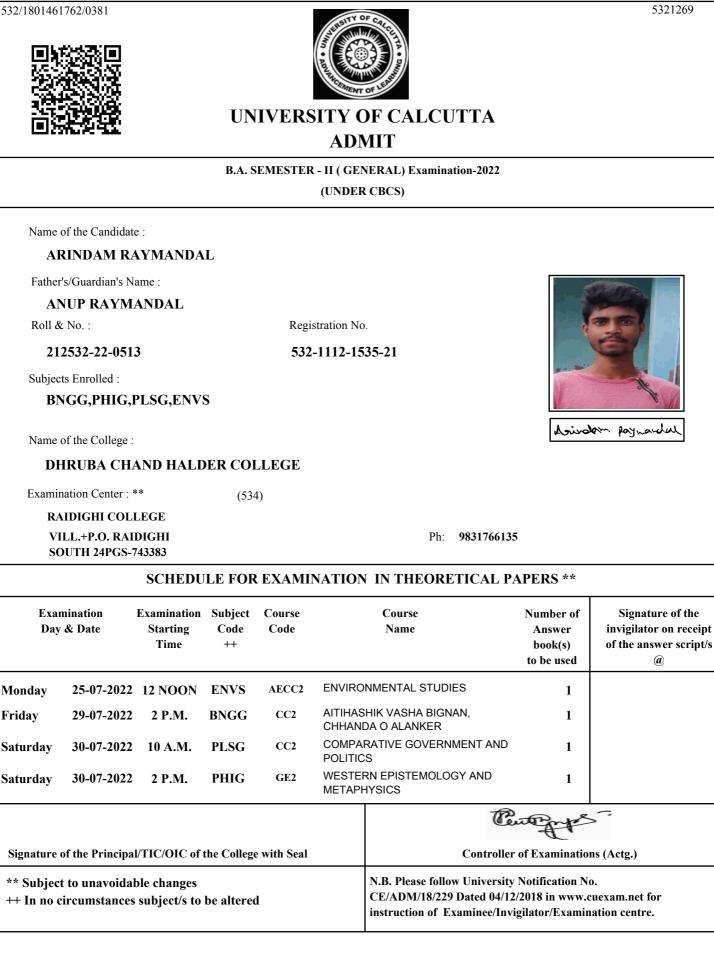

|

(a)











## UNIVERSITY OF CALCUTTA ADMIT

#### B.A. SEMESTER - II (GENERAL) Examination-2022 (UNDER CBCS) Name of the Candidate : SUMAN NASKAR Father's/Guardian's Name : SUSHANTA NASKAR Roll & No. : Registration No. 532-1112-1547-21 212532-22-0517 Subjects Enrolled : **BNGG, EDCG, PHIG, ENVS** Junan Nashan Name of the College : DHRUBA CHAND HALDER COLLEGE Examination Center : \*\* (534)**RAIDIGHI COLLEGE** VILL.+P.O. RAIDIGHI Ph: 9831766135 SOUTH 24PGS-743383 SCHEDULE FOR EXAMINATION IN THEORETICAL PAPERS \*\* Examination **Examination Subject** Course Course Number of Signature of the Day & Date Starting Code Code Name Answer invigilator on receipt Time ++ book(s) of the answer script/s to be used (a) **ENVIRONMENTAL STUDIES** Monday 25-07-2022 12 NOON ENVS AECC2 1 PSYCHOLOGICAL FOUNDATI