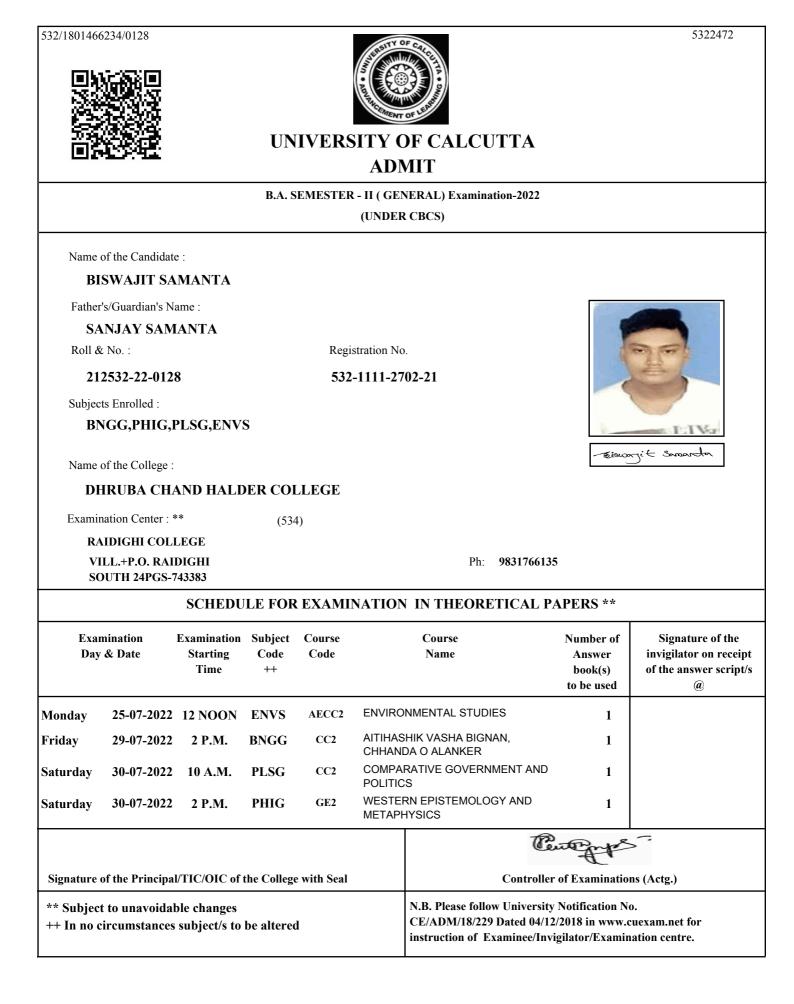

Kroishnendu Natua

532/1801463704/0064

UNIVERSITY OF CALCUTTA ADMIT

B.A. SEMESTER - II (GENERAL) Examination-2022 (UNDER CBCS) Name of the Candidate : **BASIR SHAIKH** Father's/Guardian's Name : **ABDUL HALIM SHAIKH** Roll & No. : Registration No. 212532-22-0037 532-1111-2472-21 Subjects Enrolled : ECOG, PHIG, PLSG, ENVS Breier Shaikh Name of the College : DHRUBA CHAND HALDER COLLEGE Examination Center : \*\* (534) **RAIDIGHI COLLEGE** VILL.+P.O. RAIDIGHI Ph: 9831766135 SOUTH 24PGS-743383 SCHEDULE FOR EXAMINATION IN THEORETICAL PAPERS \*\*

|                                                                                     | nination<br>& Date | Examination<br>Starting<br>Time | Subject<br>Code<br>++ | Course<br>Code | Course<br>Name                 |                                                                  | Number of<br>Answer<br>book(s)<br>to be used | Signature of the<br>invigilator on receipt<br>of the answer script/s<br>@ |
|-------------------------------------------------------------------------------------|--------------------|---------------------------------|-----------------------|----------------|--------------------------------|------------------------------------------------------------------|----------------------------------------------|---------------------------------------------------------------------------|
| Monday                                                                              | 25-07-2022         | 12 NOON                         | ENVS                  | AECC2          | ENVIRONMENTAL S                | TUDIES                                                           | 1                                            |                                                                           |
| Thursday                                                                            | 28-07-2022         | 2 P.M.                          | ECOG                  | CC2            | INTRODUCTORY MA                | ACRO ECONOMICS                                                   | 1                                            |                                                                           |
| Saturday                                                                            | 30-07-2022         | 10 A.M.                         | PLSG                  | GE2            | COMPARATIVE GO                 | /ERNMENT AND                                                     | 1                                            |                                                                           |
| Saturday                                                                            | 30-07-2022         | 2 P.M.                          | PHIG                  | CC2            | WESTERN EPISTEM<br>METAPHYSICS | IOLOGY AND                                                       | 1                                            |                                                                           |
| Signature                                                                           | of the Principa    | I/TIC/OIC of t                  | the College           | e with Seal    |                                | Controller o                                                     | f Examinatio                                 | ns (Actg.)                                                                |
| ** Subject to unavoidable changes<br>++ In no circumstances subject/s to be altered |                    |                                 |                       |                |                                | follow University N<br>8/229 Dated 04/12/2<br>of Examinee/Invigi | 018 in www.c                                 | cuexam.net for                                                            |