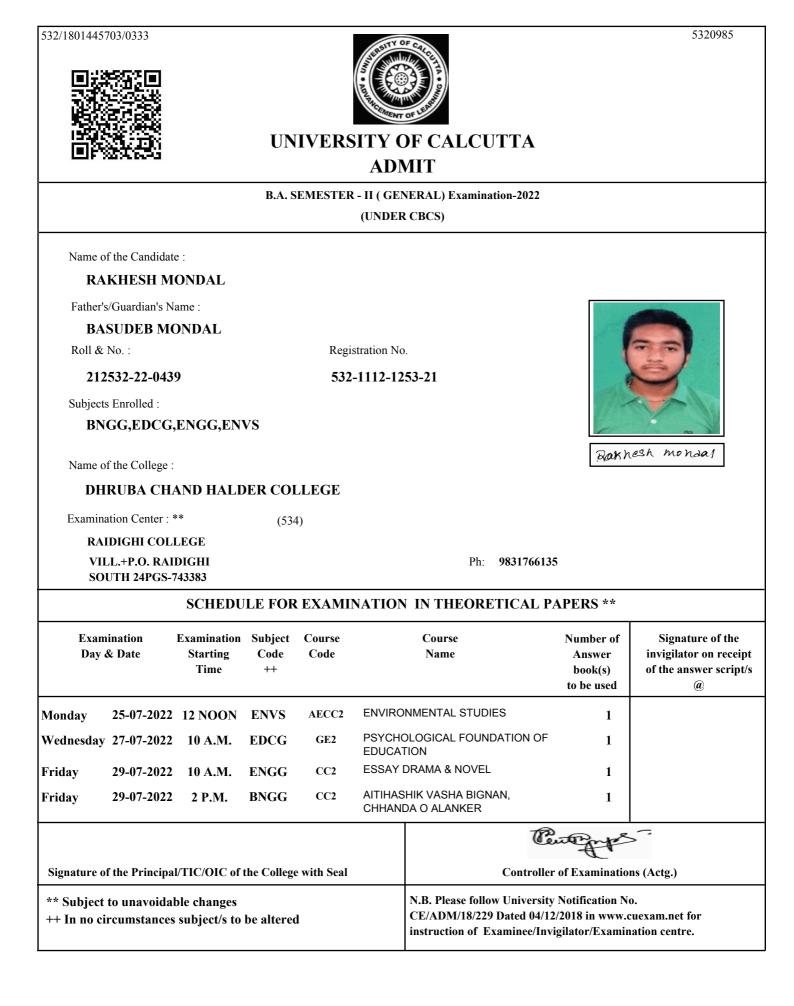

Kroishnendu Natua

532/1801463704/0064

UNIVERSITY OF CALCUTTA ADMIT

B.A. SEMESTER - II (GENERAL) Examination-2022 (UNDER CBCS) Name of the Candidate : **BASIR SHAIKH** Father's/Guardian's Name : **ABDUL HALIM SHAIKH** Roll & No. : Registration No. 212532-22-0037 532-1111-2472-21 Subjects Enrolled : ECOG, PHIG, PLSG, ENVS Breier Shaikh Name of the College : DHRUBA CHAND HALDER COLLEGE Examination Center : \*\* (534) **RAIDIGHI COLLEGE** VILL.+P.O. RAIDIGHI Ph: 9831766135 SOUTH 24PGS-743383 SCHEDULE FOR EXAMINATION IN THEORETICAL PAPERS \*\*

|                                                                                     | nination<br>& Date | Examination<br>Starting<br>Time | Subject<br>Code<br>++ | Course<br>Code | Course<br>Name                 |                                                                  | Number of<br>Answer<br>book(s)<br>to be used | Signature of the<br>invigilator on receipt<br>of the answer script/s<br>@ |
|-------------------------------------------------------------------------------------|--------------------|---------------------------------|-----------------------|----------------|--------------------------------|------------------------------------------------------------------|----------------------------------------------|---------------------------------------------------------------------------|
| Monday                                                                              | 25-07-2022         | 12 NOON                         | ENVS                  | AECC2          | ENVIRONMENTAL S                | TUDIES                                                           | 1                                            |                                                                           |
| Thursday                                                                            | 28-07-2022         | 2 P.M.                          | ECOG                  | CC2            | INTRODUCTORY MA                | ACRO ECONOMICS                                                   | 1                                            |                                                                           |
| Saturday                                                                            | 30-07-2022         | 10 A.M.                         | PLSG                  | GE2            | COMPARATIVE GO                 | /ERNMENT AND                                                     | 1                                            |                                                                           |
| Saturday                                                                            | 30-07-2022         | 2 P.M.                          | PHIG                  | CC2            | WESTERN EPISTEM<br>METAPHYSICS | IOLOGY AND                                                       | 1                                            |                                                                           |
| Signature                                                                           | of the Principa    | I/TIC/OIC of t                  | the College           | e with Seal    |                                | Controller o                                                     | f Examinatio                                 | ns (Actg.)                                                                |
| ** Subject to unavoidable changes<br>++ In no circumstances subject/s to be altered |                    |                                 |                       |                |                                | follow University N<br>8/229 Dated 04/12/2<br>of Examinee/Invigi | 018 in www.c                                 | cuexam.net for                                                            |